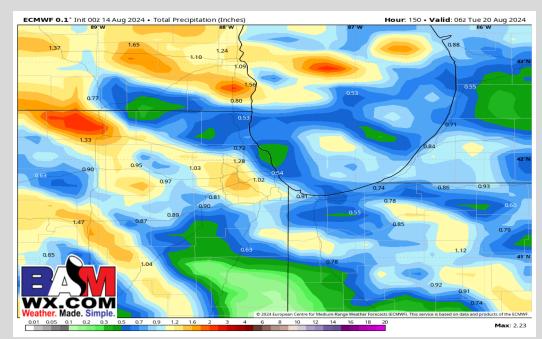

#### Rainfall Totals: Next 5 Days

#### **NEXT 5 DAYS: IMPORTANT FORECAST NOTES:**

- <u>THU:</u> Scattered showers and storms likely throughout the day (80%). Severe storms will be possible. Confidence 3/5. Multiple rounds are possible from 6 AM to 12 PM then the chance for stronger storms is 7 PM to 3AM.
- ✓ <u>FRI:</u> Scattered showers and storms likely (60%). A few strong/severe storms will be possible.
  Confidence 2/5.
- $\checkmark$  <u>SAT:</u> Isolated showers and storms possible (30%).
- ✓ <u>SUN:</u> Isolated showers and storms possible(20%).
- $\checkmark$  MON: A pop-up storm possible in the PM (10%).