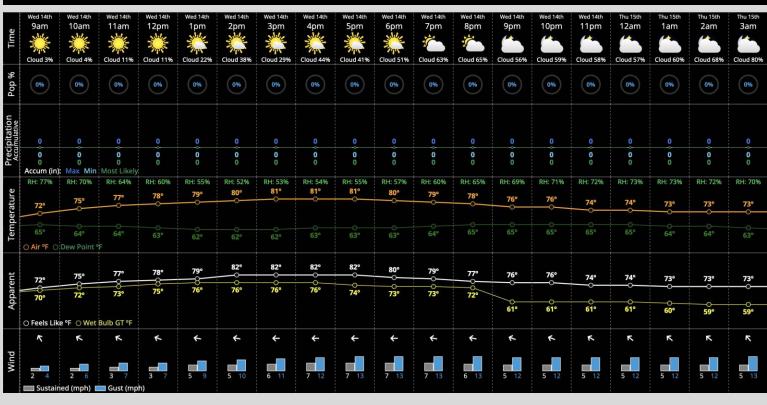

### Hour by Hour Forecast:

#### Today's Precipitation Chances:

Dry conditions favored today

Rain Totals:

Dry conditions favored today

#### Temperatures:

✓ High temperatures will rise into the low 80's

#### Wind/Clouds:

- ✓ Mainly clear skies, clouds begin to build in late afternoon
- ✓ Wind Speed: Winds will be sustained at 5-10 MPH throughout the day, a few gusts up to 15 MPH possible