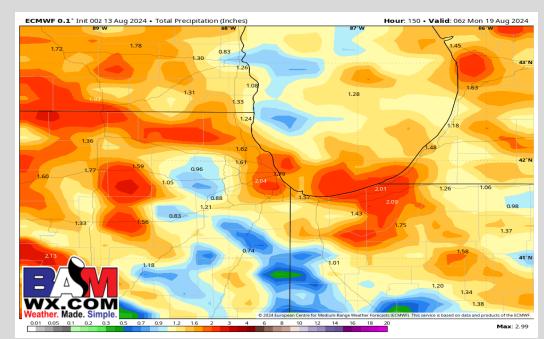

| 0%                             | 0%                         | 0%                         |
|                  | lce                   | 0                  | 0                  | 0                  | 0                          | 0                            | 0                                     | 0                              | 0                              | 0                          | 0                          |
|                  | RH %                  | 62%                | 64%                | 75%                | 80%                        | 75%                          | 70%                                   | 71%                            | 67%                            | 69%                        | 67%                        |

### **Rainfall Totals: Next 5 Days**



### **NEXT 5 DAYS: IMPORTANT FORECAST NOTES:**

- ✓ <u>WED</u>: Mostly dry conditions, a passing shower possible late night(10%).
- ✓ <u>THU:</u> Scattered showers and storms likely throughout the day (80%). Severe storms will be possible. Confidence 2/5.
- ✓ <u>FRI:</u> Scattered showers and storms likely (60%). A few strong/severe storms will be possible.
  Confidence 2/5.
- $\checkmark$  <u>SAT:</u> Isolated showers and storms possible (30%).
- ✓ <u>SUN:</u> Isolated showers and storms possible(20%).

## **Temperatures:**

✓ High temperatures expected to remain in the low 80s through the week.

## Wind Direction (WED):

 ✓ Winds will blow from CF to 3B line throughout the day (see field image above).

### Clouds:

- ✓ WED: Mostly Sunny Skies with Clouds Building in the PM
- ✓ THU: Mos