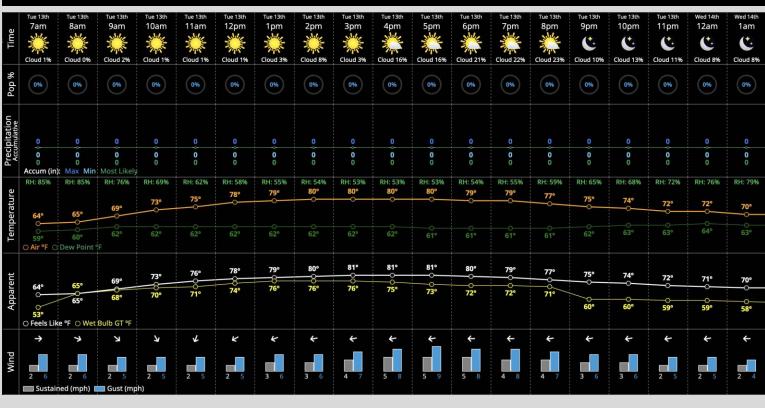

# Hour by Hour Forecast:

### Temperatures:

✓ High temperatures will rise to around 80

#### Wind/Clouds:

- ✓ Mainly clear skies with a few patchy clouds in the afternoon.
- ✓ Wind Speed: Winds will be sustained at 2-10 MPH throughout the day

#### Wind Direction:

 ✓ Winds blowing from 2B to 1B until 12 PM. Winds will transition to 2B to 3B from 12PM to 9PM, changing RF to LF after 9PM (see field image above!)