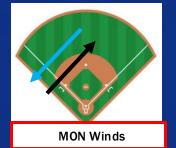

#### **Wind Direction:**

✓ Winds blowing from 3B to 2B until 1 PM. Lake breeze will transition winds from 2B to 3B until 9PM before transitioning back to 3B to 2B after 9PM (see field image above!)