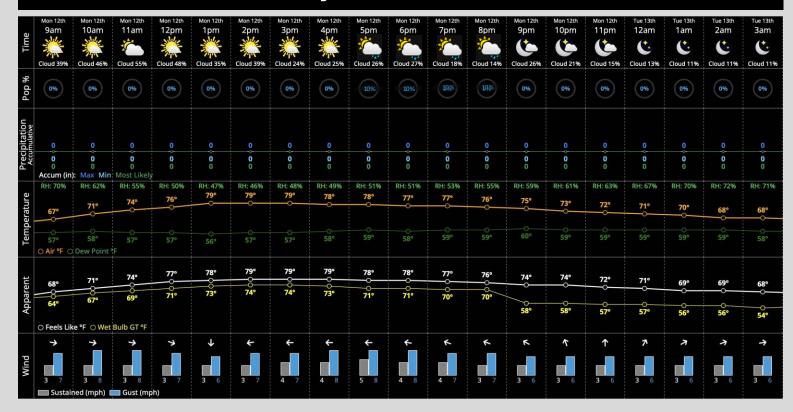

## **Temperatures:**

✓ High temperatures will rise to upper 70's

#### **Wind/Clouds:**

- ✓ Mainly clear skies with patchy clouds in the afternoon
- ✓ Wind Speed: Winds will be sustained at 2-10 MPH throughout the day. A gust up to 15 MPH will be possible from a Lake Breeze from 1PM to 8PM.

#### **Wind Direction:**

✓ Winds blowing from 3B to 2B until 1 PM. Lake breeze will transition winds from 2B to 3B until 9PM before transitioning back to 3B to 2B after 9PM (see field image above!)

## **Today's Precipitation Chances:**

Mostly dry conditions today, a slight chance of a passing shower in the afternoon from 5PM to 8PM.

## **Rain Totals:**

Many areas will remain dry as cells will be very isolated in coverage, areas that get hit by a passing cell will see trace to 0.10" amounts of rainfall.

## **Dew/Frost:**

Dew will be likely TUE AM.