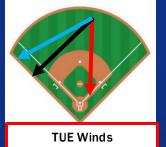

## **Temperatures:**

- ✓ High temperatures expected to remain in the low 80s through the week.
- ✓ Wind Direction (TUE):
- ✓ Winds will blow from CF to Homeplate until 1PM. Winds will transition from 2B to 3B from 1PM to 9PM. With a slight transition in direction after 9PM (see field image above).