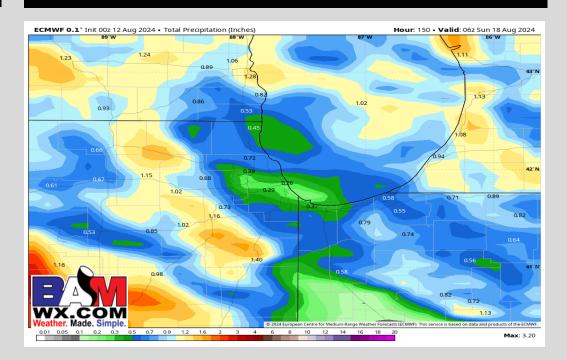

## **Rainfall Totals: Next 5 Days**

### **NEXT 5 DAYS: IMPORTANT FORECAST NOTES:**

- ✓ <u>TUE:</u> Slight chance of a passing shower between 5PM to 8PM (10%).
- ✓ <u>WED</u>: Favoring dry conditions.
- ✓ THU: Scattered showers and storms likely throughout the day (70%).
- ✓ FRI: Scattered showers and storms possible (40%). A few strong/severe storms will be possible. Confidence 2/5.
- ✓ SAT: Isolated showers and storms possible (30%).