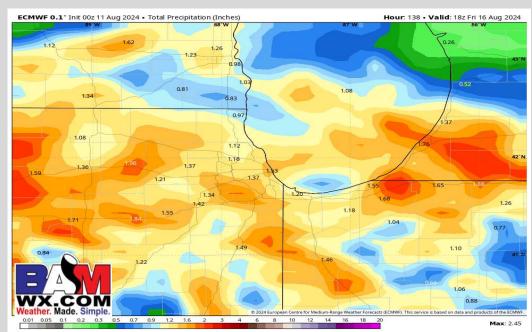

### **Rainfall Totals: Next 5 Days**

### **NEXT 5 DAYS: IMPORTANT FORECAST NOTES:**

- <u>MON</u>: Mainly dry conditions throughout the day with scattered PM showers possible from 3 PM – 7 PM
- ✓ <u>TUE:</u> Favoring dry conditions
- ✓ <u>WED:</u> Mainly dry conditions with a chance for a PM shower
- ✓ <u>THU:</u> Scattered showers and storms anticipated throughout the day
- ✓ FRI: Scattered showers and storms