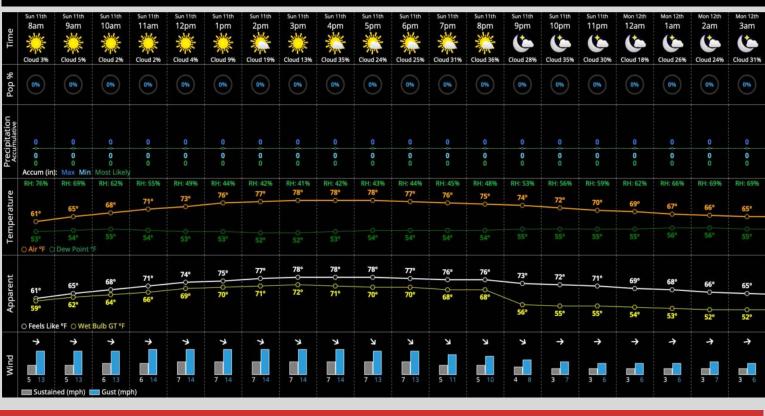

## Hour by Hour Forecast:

### **Today's Precipitation Chances:**

Favoring dry conditions throughout the day today. <u>Rain Totals:</u>

No rainfall is expected today.

### Temperatures:

✓ High temperatures will rise to the mid to upper 70's

#### Wind/Clouds:

- ✓ Mainly clear skies with a few passing PM Clouds
- ✓ Wind Speed: Winds will be sustained at 5-12 MPH with gusts up to 17 MPH