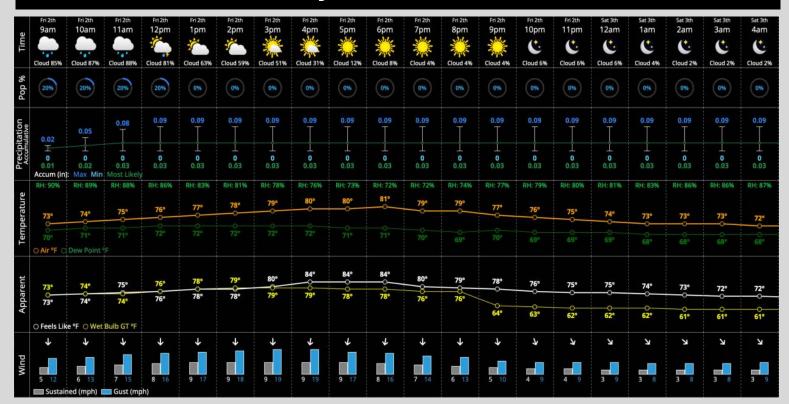

## **Temperatures:**

✓ High temperatures will rise to the mid 80s today.

#### **Wind/Clouds:**

- ✓ Overcast skies will clear up after ~3 PM today.
- ✓ Wind Speed: winds will be out generally out of the N today at sustained speeds of 2-7 MPH
- ✓ Gusts may occasionally reach 18 MPH this PM

## **Today's Precipitation Chances:**

The risk for a few scattered showers will continue throughout the morning. After ~12 PM, these rain chances will push E. of Chicago leaving the PM dry.

#### **Rain Totals:**

Rainfall totals of 0.05 - 0.15" possible throughout the AM. Very isolated risk for heavier totals near  $\sim 0.3$ ".

#### **Dew/Frost:**

**Expect dew to be present Saturday morning.** 