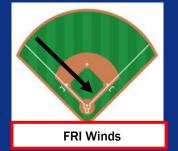

#### **Wind Direction:**

✓ Winds blowing from 3B to the HP throughout the day today (see field image above!)