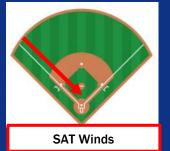

# Wind Direction (FRI):

✓ Winds will blow from the 3B to HP throughout the day SAT (see field image above!)