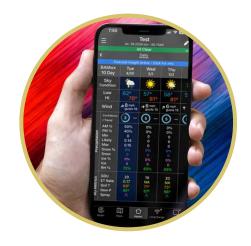

|                               | lat: 41.6578 lon: -91.5346              |                                 |                            |                                 |                    |                    |
|-------------------------------|-----------------------------------------|---------------------------------|----------------------------|---------------------------------|--------------------|--------------------|
|                               | All Clear                               |                                 |                            |                                 |                    |                    |
| <                             | Hourly Winter Focus <u>Ag Focus</u>     |                                 |                            |                                 |                    |                    |
| Time                          | hu 6th<br>7am<br>XXXX<br>oud 0%         | Thu 6th<br>8am                  | Thu 6th<br>9am             | Thu 6th<br>10am                 | Thu 6th<br>11am    | Thu 6th<br>12pm    |
| Spray                         | Ita Temp<br>5°F                         | Delta Temp<br>6°F               | Delta Temp<br>9°F          | Delta Temp<br>11°F              | Delta Temp<br>12°F | Delta Temp<br>14°F |
| S                             | /\                                      | /                               | /\                         | /\                              | <u>A</u>           |                    |
| Pop %                         | 0%                                      | 0%                              | 0%                         | 0%                              | 0%                 | 0%                 |
| tation<br><sub>Ilative</sub>  | 0.11<br>Ţ                               | 0.11<br>Ţ                       | 0.11<br>Ţ                  | 0.11<br>                        | 0.11<br>Ţ          | 0.11               |
| Precipitation<br>Accumulative | <b>0.02</b><br>0.06                     | ⊥<br>0.02<br>0.06<br>n (in): Ma | L<br>0.02<br>0.06<br>Min M | L<br>0.02<br>0.06<br>ost Likely | ⊥<br>0.02<br>0.06  | ⊥<br>0.02<br>0.06  |
|                               | H: 73%                                  | RH: 68%                         | RH: 61%                    | RH: 54%                         | RH: 48%            | RH: 43%            |
| Temperature                   | 59°                                     | 60°                             | 64°                        | 68°                             | 70°                | 72°                |
| Temp                          | -0<br>50°                               |                                 |                            | -0                              |                    |                    |
|                               | O Air °F O Dew Point °F O Feels Like °F |                                 |                            |                                 |                    |                    |
|                               | 1                                       | 7                               | 7                          | 7                               | K                  | K                  |
| Wind                          | 7 17                                    | 8 19                            | 9 21                       | 11 24                           | 12 27              | 1329               |