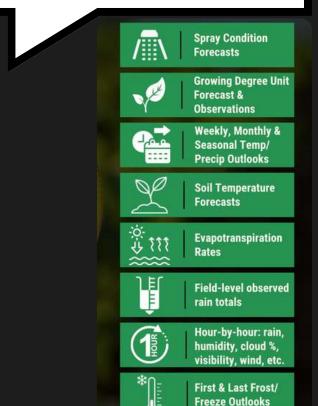

## **Features for You**

Our tools are customizable to help you understand the forecast for your specific needs.

### SPRAY CONDITION FORECASTS

We'll give you the green light to let you know when to spray.

#### **OBSERVED RAINFALL**

See how much rain has fallen for your exact location to decide how that will affect you.

#### LONG RANGE FORECASTS

Know outlooks weeks to months in advance in order to plan ahead.

#### GROWING DEGREE UNIT FORECAST & OBSERVATION

Determine when the best planting window is for YOU!