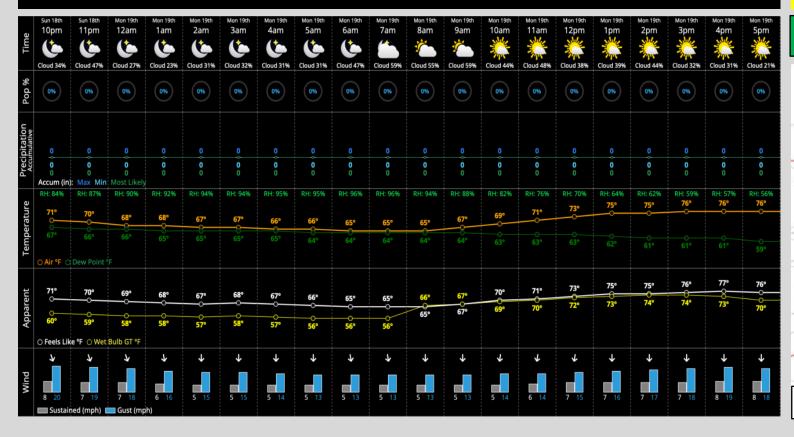

## **Hour by Hour Forecast:**

### **Precipitation:**

✓ Favoring dry conditions for the remainder of the evening and overnight.

### **Temperatures:**

✓ Temperatures remain in the upper 60s / near 70 F for the remainder of the evening and overnight.

### Wind/Clouds:

✓ Winds out of the N/NW at 5 – 10 MPH through the evening and overnight.