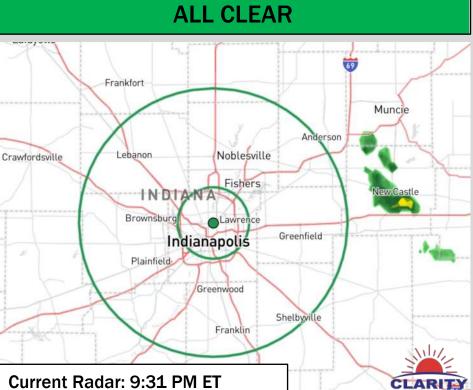

# INDIANA STATE FAIR

Sunday, August 18, 2024 10 PM ET Weather Forecast

Forecaster: Riggles





## **Hour by Hour Forecast:**



## **Hazardous Weather Alerts:**



### Sunday 8/18/24: IMPORTANT FORECAST NOTES (as of 10:00 PM ET)

### **Precipitation:**

✓ Favoring dry conditions for the remainder of the evening and overnight.

### **Temperatures:**

✓ Temperatures remain in the upper 60s / near 70 F for the remainder of the evening and overnight.

### Wind/Clouds:

✓ Winds out of the N/NW at 5 – 10 MPH through the evening and overnight.

# INDIANA STATE FAIR

Sunday, August 18, 2024 10 PM ET Weather Forecast





## **10-Day Forecast**

|  |     | BAMwx<br>I0 Day       | <b>Mon</b><br>8/19 | Tue<br>8/20         | <b>Wed</b><br>8/21  | Thu<br>8/22       | Fri<br>8/23        | Sat<br>8/24         | Sun<br>8/25         | Mon<br>8/26       | Tue<br>8/27        | Wed<br>8/28       |
|--|-----|-----------------------|--------------------|----------------