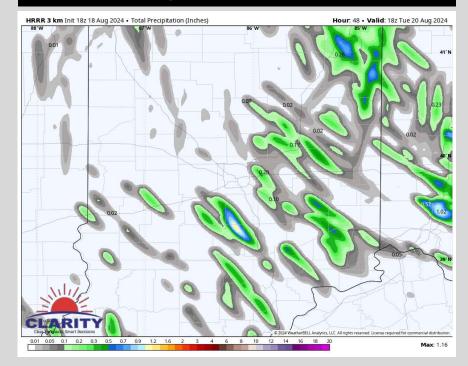

## **5-Day Rainfall Map**

# NEXT 5 DAYS: IMPORTANT FORECAST NOTES (as of 10:00 PM ET 8/18/24):

### **Precipitation:**

✓ MON and Beyond: Favoring dry conditions throughout next week