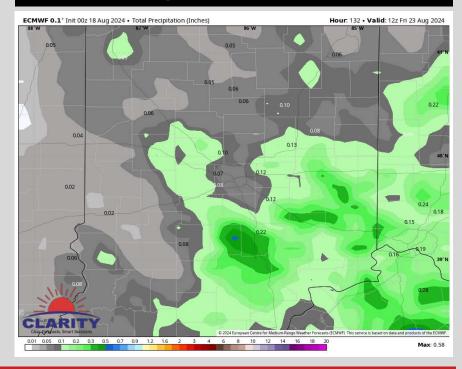

## **5-Day Rainfall Map**

## NEXT 5 DAYS: IMPORTANT FORECAST NOTES (as of 9:40 AM ET 8/18/24):

### **Precipitation:**

✓ MON and Beyond: Favoring dry conditions throughout next week