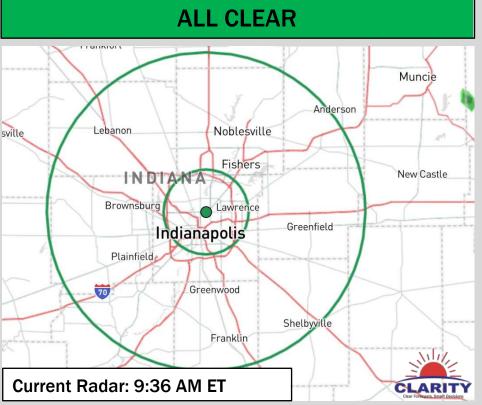

# INDIANA STATE FAIR

Sunday, August 18, 2024 10 AM ET Weather Forecast

**Forecaster: Kleitsch** 





### **Hour by Hour Forecast:**



## **Hazardous Weather Alerts:**



### Sunday 8/18/24: IMPORTANT FORECAST NOTES (as of 9:40 AM ET)

### **Precipitation:**

- ✓ Dry conditions are favored through 1 PM
- ✓ Scattered showers and a few storms are possible after 1 PM lasting through ~6-7 PM
- ✓ We'll be monitoring the risk for a heavier downpour from 2PM 5 PM
  - ✓ Main risk will be isolated lightning strikes and gustier winds of 30-35 MPH under strongest cells

#### **Temperatures:**

- ✓ Temperatures will reach the mid 70s F by 12 PM
- ✓ Highs will top out near 80 F by the afternoon
- ✓ No heat index concerns for today

### Wind/Clouds:

- ✓ Winds out of the NW at 3 8 MPH through the AM hours, gusts occasionally up to 15 MPH
- ✓ Sustained winds will increase to 9 15 MPH after 1 PM
- ✓ Gusts could reach 25 30 MPH after 4 PM and through the night

## INDIANA