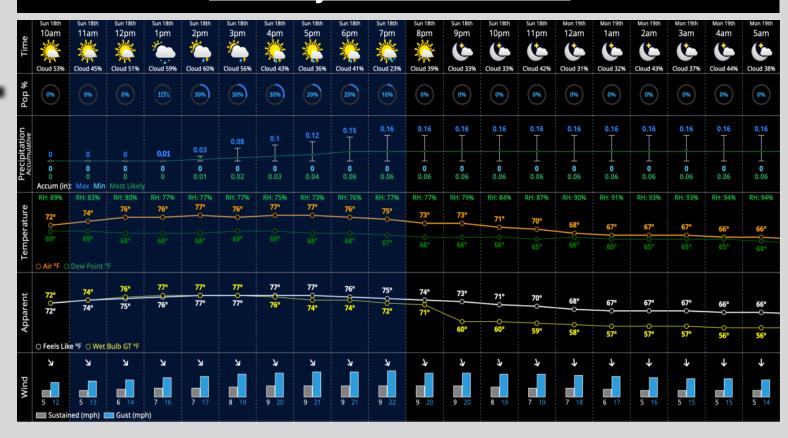

### **Hour by Hour Forecast:**

### **Precipitation:**

- ✓ Dry conditions are favored through 1 PM
- ✓ Scattered showers and a few storms are possible after 1 PM lasting through ~6-7 PM
- ✓ We'll be monitoring the risk for a heavier downpour from 2PM 5 PM
  - ✓ Main risk will be isolated lightning strikes and gustier winds of 30-35 MPH under strongest cells

#### **Temperatures:**

- ✓ Temperatures will reach the mid 70s F by 12 PM
- ✓ Highs will top out near 80 F by the afternoon
- ✓ No heat index concerns for today

### Wind/Clouds:

- ✓ Winds out of the NW at 3 8 MPH through the AM hours, gusts occasionally up to 15 MPH
- ✓ Sustained winds will increase to 9 15 MPH after 1 PM
- ✓ Gusts could reach 25 30 MPH after 4 PM and through the night