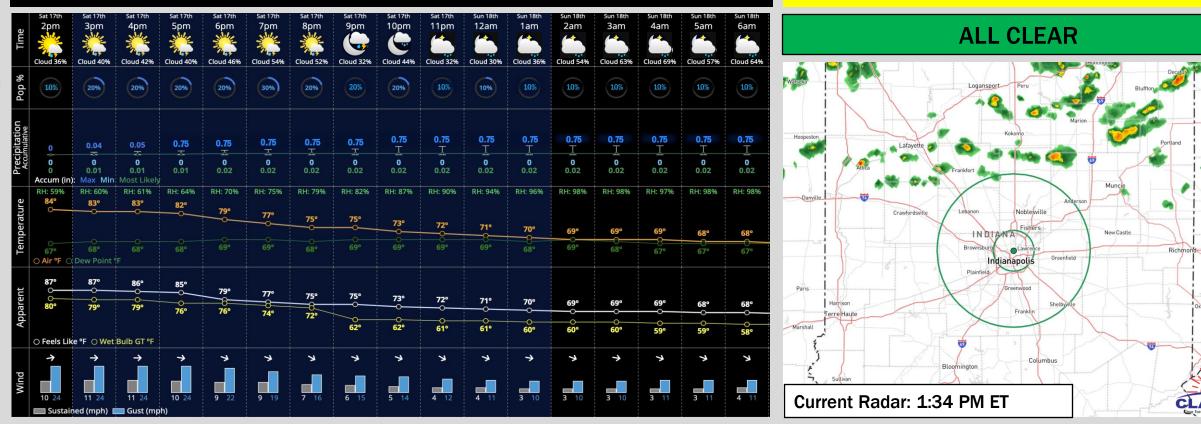

### **Hour by Hour Forecast:**

### **Precipitation:**

- Scattered, hit and miss showers/ storms will be possible from 2  $\checkmark$ PM - 1 AM.
  - "Best potential" will be from 4 PM 10 PM
- $\checkmark$ Lightning, brief heavy downpours, and wind gusts ~40 MPH cannot be ruled out (gusty wind risk is low)
- Isolated chances persist through the overnight although mostly  $\checkmark$ dry time is expected. Any activity should be sporadic in light during this time.

#### **Temperatures:**

- High temperatures for SAT expected to near 84-85 F
- Heat Indices near 86 87 F will be  $\checkmark$ possible this afternoon.

### Wind/Clouds:

- Winds to increase to 12-16 MPH from this PM,  $\checkmark$ shifting to being out of the W/NW.
- ✓ Gusts of 20-25 MPH possible in the PM hours SAT, with storm related gusts of up to 40 MPH