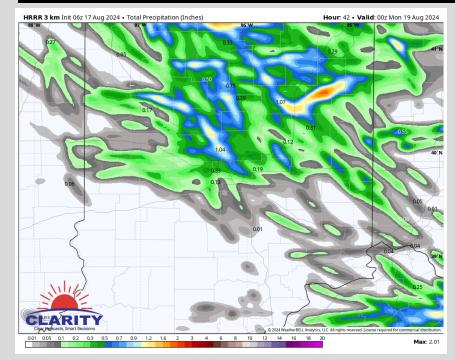

| 0%                         | 0%                         | 0%                         |
|                        | lce                   | 0                                | 0                              | 0                   | 0                  | 0                  | 0                                    | 0                          | 0                          | 0                          | 0                          |
|                        | RH %                  | 83%                              | 69%                            | 60%                 | 56%                | 54%                | 55%                                  | 55%                        | 61%                        | 61%                        | 59%                        |

## <u>5-Day Rainfall Map</u>



# NEXT 4 DAYS: IMPORTANT FORECAST NOTES (as of 2:00 PM ET 8/17/2024):

#### **Precipitation:**

- ✓ <u>SUN</u>: Scattered showers and storms will be possible primarily in the 2 – 8 PM window (30%).
  - ✓ Isolated chances of showers possible in the AM.
- ✓ MON and Beyond: Favoring dry conditions throughout next week

#### **Temperatures:**

- ✓ Sunday Temps look to get near 79 F with no heat index concerns.
- ✓ Temperatures continue to cool off into midweek, making conditions pleasant for breakdown.

#### Wind/Clouds:

- Mix of sun and clouds in the afternoon hours through the weekend with scattered rain/storm activity.
- ✓ Watching wind gusts outside of storms that can approach 20 - 25 MPH Sunday.
- ✓ Winds calm down into midweek.