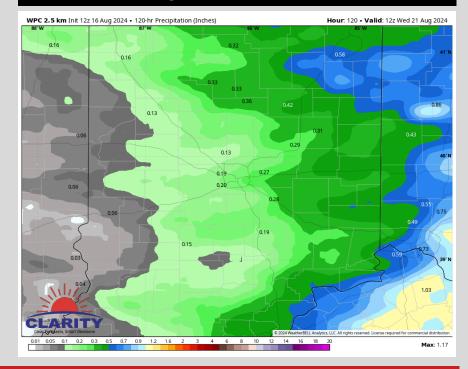

# **5-Day Rainfall Map**

# NEXT 5 DAYS: IMPORTANT FORECAST NOTES (as of 6:00 PM ET 8/16/2024):

### **Precipitation:**

- ✓ <u>SAT:</u> A few isolated showers in the AM hours, but the main threat will be a 20 30% coverage of showers and storms (lightning and gusty winds main threat) especially after noon.
- ✓ <u>SUN</u>: Scattered showers and storms (lower lightning threat than Sat.) will be possible especially in the afternoon hours until the evening.
- ✓ MON TUE: Favoring dry conditions.