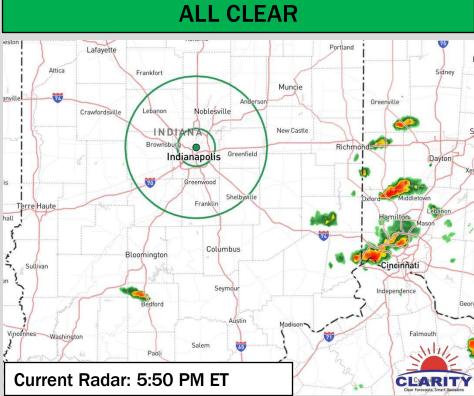

### **Hazardous Weather Alerts:**

### **Precipitation:**

- ✓ A few isolated pop ups possible this evening through 8 PM (~20% coverage of activity).
- ✓ Any cells that pop will have the risk for brief heavy rain, lightning and gusty winds (30 – 40 MPH).
- ✓ Overnight light rain chances will be possible (3-5 AM ET SAT) however NO LIGHTNING is expected.