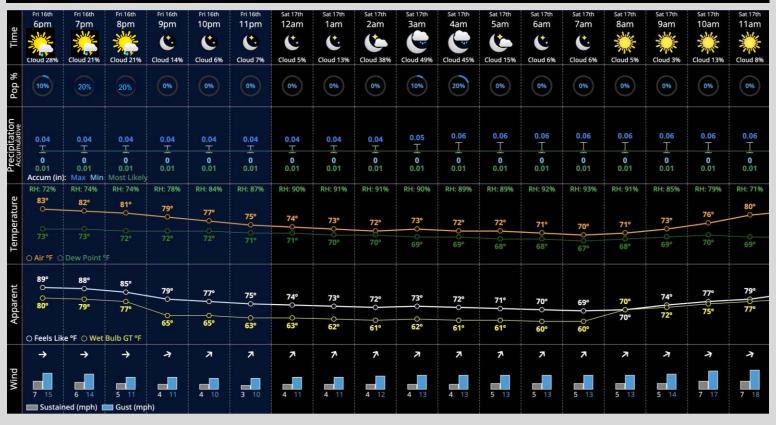

## **Hour by Hour Forecast:**

### **Precipitation:**

- ✓ A few isolated pop ups possible this evening through 8 PM (~20% coverage of activity).
- ✓ Any cells that pop will have the risk for brief heavy rain, lightning and gusty winds (30 – 40 MPH).
- ✓ Overnight light rain chances will be possible (3-5 AM ET SAT) however NO LIGHTNING is expected.

#### **Temperatures:**

- ✓ Temperatures will drop below 80 F by 9 PM this evening
- ✓ Heat indices above 85 F will still be possible through 8 PM
- ✓ Low temperatures overnight will drop near 70 F.

#### Wind/Clouds:

- ✓ Sustained speeds are favored around 8-13 MPH out of the WSW through 9 PM with gusts capable of reaching ~15 20 MPH. Stronger gusts with storms (30 40 MPH) possible.
- ✓ Mixed sun and clouds likely through sunset
- Overnight winds of 3-8 MPH with localized gusts of up to 15 MPH.