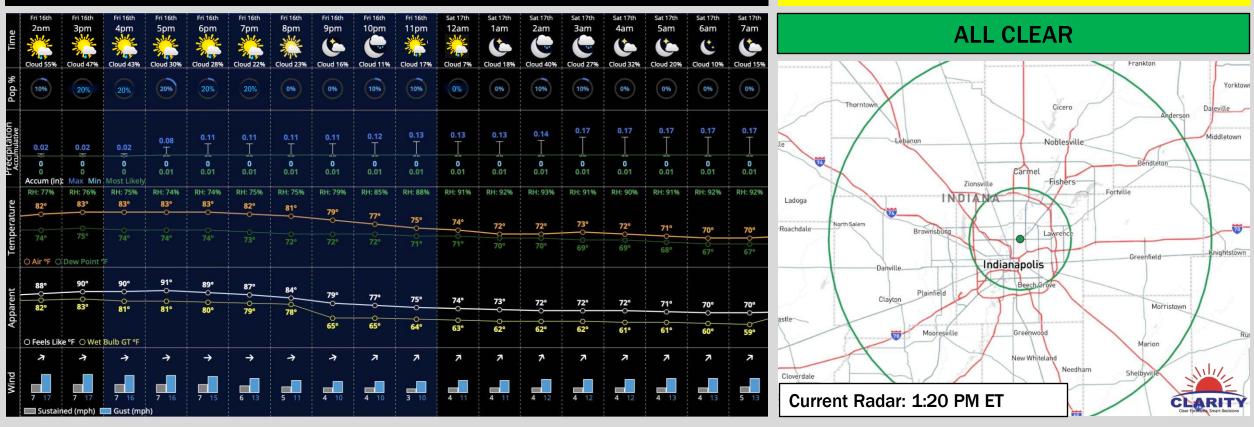

# Hour by Hour Forecast:

## **Hazardous Weather Alerts:**

## Friday 8/16/24: IMPORTANT FORECAST NOTES (as of 1:30 PM ET)

## **Precipitation:**

- ✓ A few isolated pop ups possible this afternoon (~20% coverage of activity).
- This will be primarily between 2PM 7PM. Any cells that pop will have the risk for brief heavy rain, lightning and gusty winds (30 – 40 MPH).
- ✓ Most of the afternoon/evening, however, will be dry.

#### **Temperatures:**

- ✓ The high temperature today will be around 85F.
- ✓ With sun this afternoon, heat indices will be near 90F.

#### Wind/Clouds:

- ✓ Sustained speeds are favored around 5 10 MPH out of the WSW through this evening with gusts capable of reaching ~15 – 20 MPH. Stronger gusts with storms (30 – 40 MPH).
- ✓ Mixed sun and clouds likely.