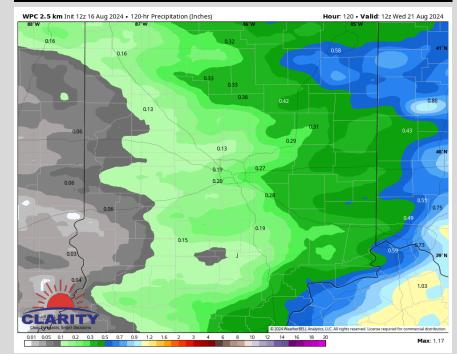

# <u>5-Day Rainfall Map</u>

# NEXT 5 DAYS: IMPORTANT FORECAST NOTES (as of 1:30 PM ET 8/16/2024):

#### **Precipitation:**

- ✓ <u>SAT:</u> A few isolated showers in the AM hours, but the main threat will be a 20 − 30% coverage of showers and storms (lightning and gusty winds main threat) especially after noon.
- ✓ <u>SUN</u>: Scattered showers and storms (lower lightning threat than Sat.) will be possible especially in the afternoon hours until the evening.
- ✓ MON TUE: Favoring dry conditions.