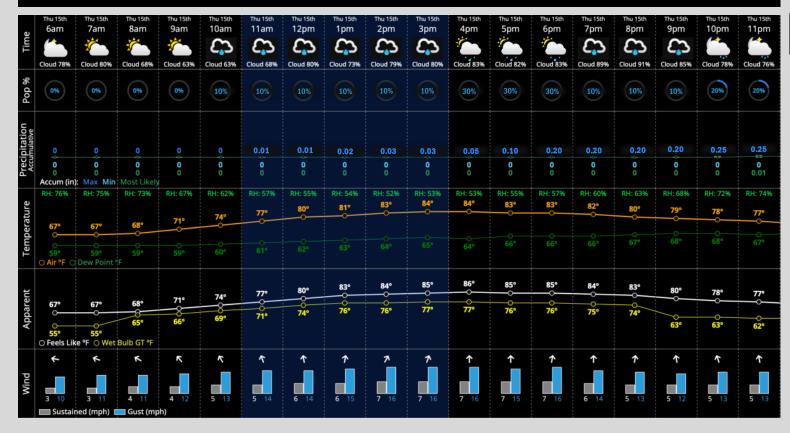

# **Hour by Hour Forecast:**

### **Precipitation:**

- ✓ Conditions remain dry this morning as pockets of drizzle / sprinkles battle
  with dry air as activity pushes E.
- Closer to 10 AM today, scattered drizzle / light showers are favored to push into Indy. Lower confidence on how much rain can reach the surface.
- Keeping an eye on the 4-6PM timeframe for showers to increase in coverage. At this time, seeing the better storm potential to drop S of Indy, leaving the lightning and gusty wind risk to be very low at the fairgrounds.
- ✓ Low confidence on PM round of storms, however at this time, favoring strong storm potential to push in late tonight (between 10P-12A into early FRI AM.

### **Temperatures:**

- ✓ Favoring high temperatures to reach the low to mid 80s F today.
- ✓ After sunset this PM, seeing temps to sit in the low to mid 70s F.

#### Wind/Clouds:

- ✓ Favoring overcast skies throughout the day today.
- ✓ Winds will be generally out of the S with instances of becoming variable.
- ✓ Sustained speeds are favored around 8 13 MPH with gusts capable of reaching ~25 MPH through the late morning.