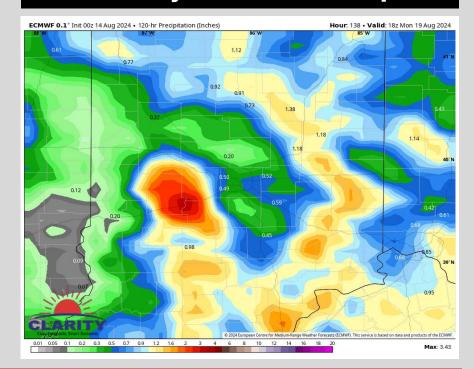

## **5-Day Rainfall Map**

## NEXT 5 DAYS: IMPORTANT FORECAST NOTES (as of 6 AM ET 8/15/24):

#### **Precipitation:**

- ✓ FRI: Scattered to widespread storms in play for the overnight, with activity likely exiting by ~7 AM. Localized wind gusts of 45-60mph will be possible. Need to watch for additional chances from 2 7 PM. A low-end risk for a stronger storm cannot be ruled out.
- ✓ <u>SAT:</u> Sporadic showers, mainly in the afternoon cannot be ruled out. Low end risk for lightning.
- ✓ <u>SUN</u>: A couple hit and miss showers/storms cannot be ruled out through the PM.
- ✓ MON: Favoring dry conditions MON.
- ✓ TUE: Favoring dry conditions TUE.