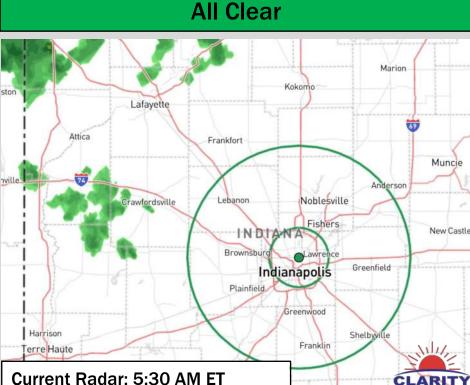

### **Hazardous Weather Alerts:**

### Thursday 8/15/24: IMPORTANT FORECAST NOTES (as of 6:00 AM ET)

### **Precipitation:**

- ✓ Conditions remain dry this morning as pockets of drizzle / sprinkles battle
  with dry air as activity pushes E.
- Closer to 10 AM today, scattered drizzle / light showers are favored to push into Indy. Lower confidence on how much rain can reach the surface.
- Keeping an eye on the 4-6PM timeframe for showers to increase in coverage. At this time, seeing the better storm potential to drop S of Indy, leaving the lightning and gusty wind risk to be very low at the fairgrounds.
- ✓ Low confidence on PM round of storms, however at this time, favoring strong storm potential to push in late tonight (between 10P-12A into early FRI AM.