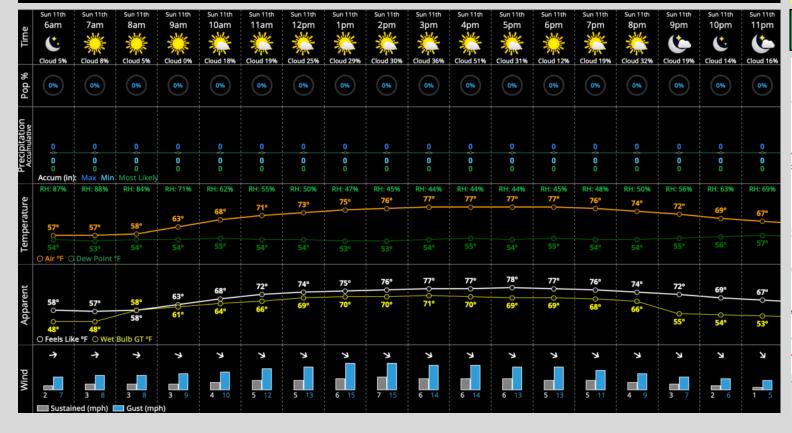

## **Hour by Hour Forecast:**

### **Precipitation:**

✓ Favoring dry conditions to persist today into tonight.

### **Temperatures:**

- ✓ Cool temperatures this morning in the upper-50s to near 60.
- ✓ Temperatures to return into the mid 70's no later than 1PM.
- ✓ No heat index concerns are expected for today.

#### Wind/Clouds:

- ✓ Mostly sunny skies for all of Sunday.
- ✓ Westerly sustained winds of 5 10 mph through Sunday PM. Occasional 10-15 mph gusts possible from 10AM through 8PM Sunday.