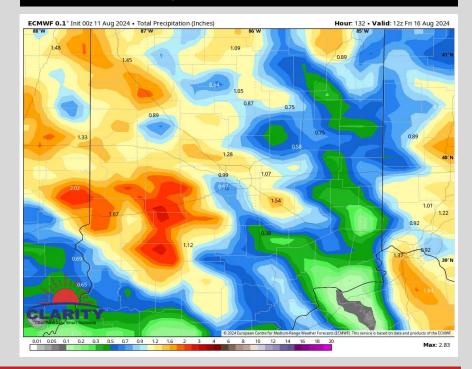

# **5-Day Rainfall Map**

# NEXT 5 DAYS: IMPORTANT FORECAST NOTES (as of 6:00 AM ET 8/11/24):

### **Precipitation:**

- ✓ MON: Scattered showers will be possible in the PM. Best potential as it stands now is 4 10PM.
- ✓ <u>TUE:</u> Favoring dry conditions
- ✓ <u>WED:</u> Favoring isolated showers to be possible for the late PM.
- ✓ THU into the weekend: Confidence remains low on details, but a more active pattern can emerge. Will need to watch for a couple rounds of storms. Highest chances appear to be Thursday Night into Friday AM.