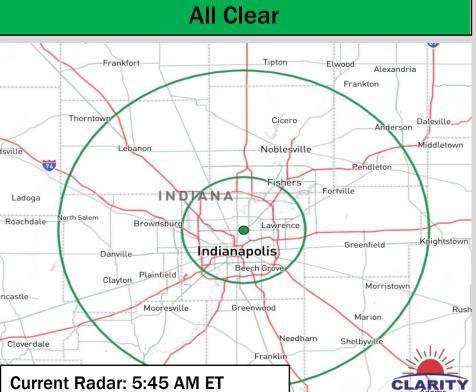

# INDIANA STATE FAIR

Sunday, August 11, 2024 6AM Weather Forecast

**Forecaster: Walts** 





## **Hour by Hour Forecast:**



### **Hazardous Weather Alerts:**



# Sunday 8/11/24: IMPORTANT FORECAST NOTES (as of 6:00 AM ET)

### **Precipitation:**

✓ Favoring dry conditions to persist today into tonight.

### **Temperatures:**

- ✓ Cool temperatures this morning in the upper-50s to near 60.
- ✓ Temperatures to return into the mid 70's no later than 1PM.
- ✓ No heat index concerns are expected for today.

#### Wind/Clouds:

- ✓ Mostly sunny skies for all of Sunday.
- ✓ Westerly sustained winds of 5 10 mph through Sunday PM. Occasional 10-15 mph gusts possible from 10AM through 8PM Sunday.

# INDIANA STATE FAIR

Sunday, August 11, 2024 6AM Weather Forecast





# **10-Day Forecast**

| BAMwx<br>10 Day  |                       | <b>Sun</b><br>8/11 | <b>Mon</b><br>8/12 | <b>Tue</b><br>8/13 | <b>Wed</b><br>8/14