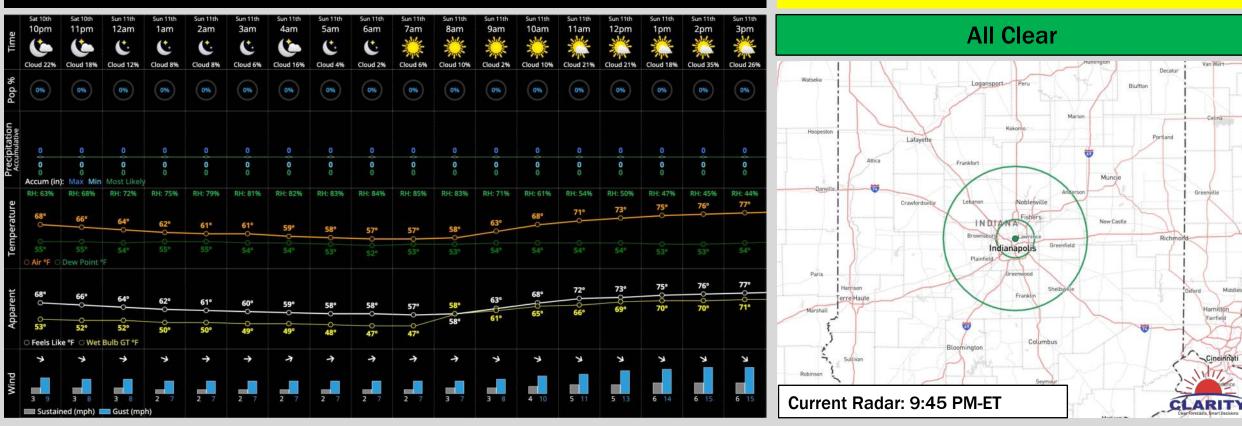

## Hour by Hour Forecast:

#### **Precipitation:**

✓ Favoring dry conditions to persist into the overnight and through Sunday PM.

#### **Temperatures:**

- Temperatures will get as low as 57F for the morning hours.
- ✓ Temperatures to return into the mid 70's no later than 1PM.
- No heat index concerns are expected for tomorrow.

#### Wind/Clouds:

- ✓ A few passing cloud but otherwise clear skies for the overnight.
- ✓ Mostly sunny skies for all of Sunday.
- ✓ Westerly sustained winds of 3 7 mph through Sunday PM. Occasional 10-15 mph gusts possible from 10AM through 8PM Sunday.