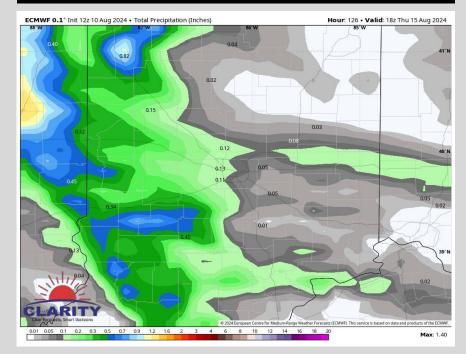

# 5-Day Rainfall Map

# NEXT 5 DAYS: IMPORTANT FORECAST NOTES (as of 10:00 PM ET 8/10/24):

# Precipitation:

- ✓ <u>SUN</u>: Favoring dry conditions.
- ✓ MON: Scattered showers will be possible in the PM. Best potential as it stands now is 4 8PM.
- ✓ <u>TUE:</u> Favoring dry conditions
- ✓ <u>WED:</u> Favoring isolated showers to be possible for the late PM.
- <u>THU into the weekend:</u> Confidence remains low on details, but a more active pattern can emerge. Will need to watch for a couple rounds of storms.