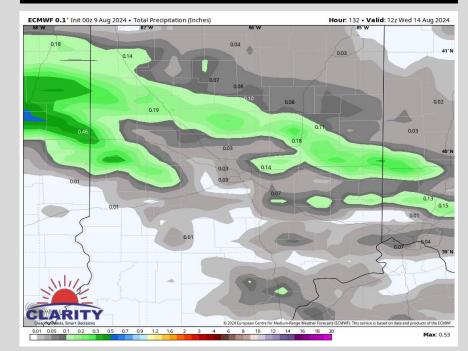

# <u>5-Day Rainfall Map</u>

# NEXT 5 DAYS: IMPORTANT FORECAST NOTES (as of 1:30 PM ET 8/9/24):

## **Precipitation:**

- ✓ <u>SAT SUN</u>: Favoring dry conditions throughout the period.
- ✓ <u>MON</u>: Hit and miss scattered showers/storms possible through the PM suspect most of the precipitation falls SW.
- ✓ <u>TUE:</u> Low end chances for pop ups.
- ✓ <u>WED:</u> Very low end risk for a few pop ups while better storm chances favored to remain in S. IN.