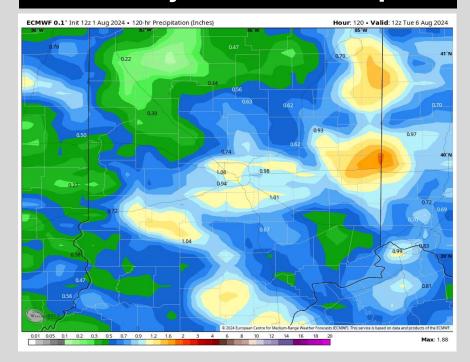

## **5-Day Rainfall Map**

## NEXT 5 DAYS: IMPORTANT FORECAST NOTES (as of 6:30 PM ET, 8/1/24):

### **Precipitation:**

- ✓ <u>FRI</u>: A few isolated showers and t-storms throughout the afternoon. A storm or two could be strong
- ✓ <u>SAT</u>: Favoring a few lingering shower or two early in the AM then drying through the rest of the day
- ✓ SUN: Favoring dry conditions.
- ✓ MON: Favoring dry conditions.
- ✓ <u>TUE</u>: Favoring dry conditions.