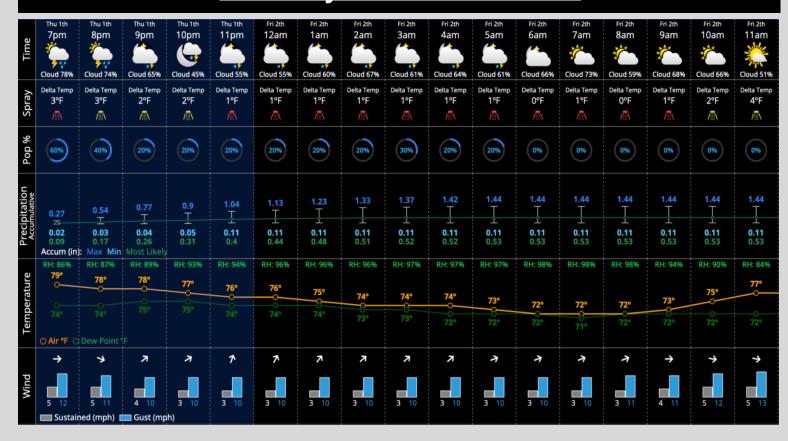

### **Hour by Hour Forecast:**

### **Precipitation:**

- Remaining shower risks lasting through 7 PM. No additional heavy rain concerns this evening.
- ✓ Additional scattered storms possible between 2-5 AM.
- ✓ Early AM storms will hold risks for 30-40 MPH winds, lightning and pockets of small hail.
- ✓ Favoring dry conditions for the remainder of FRI morning.

### **Temperatures:**

- ✓ Temperatures remain in the mid to upper 70s F this evening, dropping to the low 70s for the overnight and morning period by 12 AM
- ✓ Feels like temperatures steadily drop from the high 80s to the mid 70s by 10 PM, lingering there through FRI morning

### Wind/Clouds:

- ✓ Sustained winds today will remain in the 5-10 MPH range this evening through FRI morning.
- Non-storm gusts this evening through FRI morning can reach 20 MPH at times with stormrelated gusts reaching 30-40 MPH during the early morning.
- Favoring cloud cover to be patchy (40-60%) overnight through FRI morning.