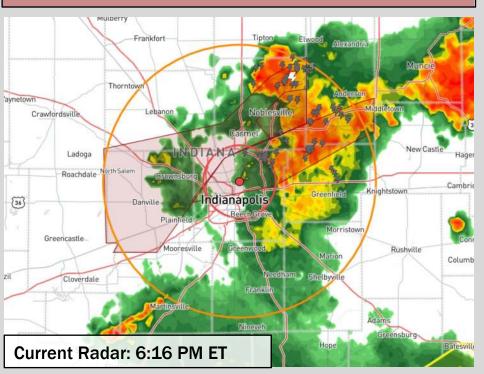

# INDIANA STATE FAIR

Thursday, August 1, 2024

**6:30 PM Weather Forecast** 





### **Hour by Hour Forecast:**



## **Hazardous Weather Alerts:**

#### **Flash Flood Warning in Effect**



### Thursday 8/1/24: IMPORTANT FORECAST NOTES (as of 6:30 PM ET)

### **Precipitation:**

- Remaining shower risks lasting through 7 PM. No additional heavy rain concerns this evening.
- ✓ Additional scattered storms possible between 2-5 AM.
- ✓ Early AM storms will hold risks for 30-40 MPH winds, lightning and pockets of small hail.
- ✓ Favoring dry conditions for the remainder of FRI morning.

### **Temperatures:**

- ✓ Temperatures remain in the mid to upper 70s F this evening, dropping to the low 70s for the overnight and morning period by 12 AM
- ✓ Feels like temperatures steadily drop from the high 80s to the mid 70s by 10 PM, lingering there through FRI morning

### Wind/Clouds:

- ✓ Sustained winds today will remain in the 5-10 MPH range this evening through FRI morning.
- Non-st