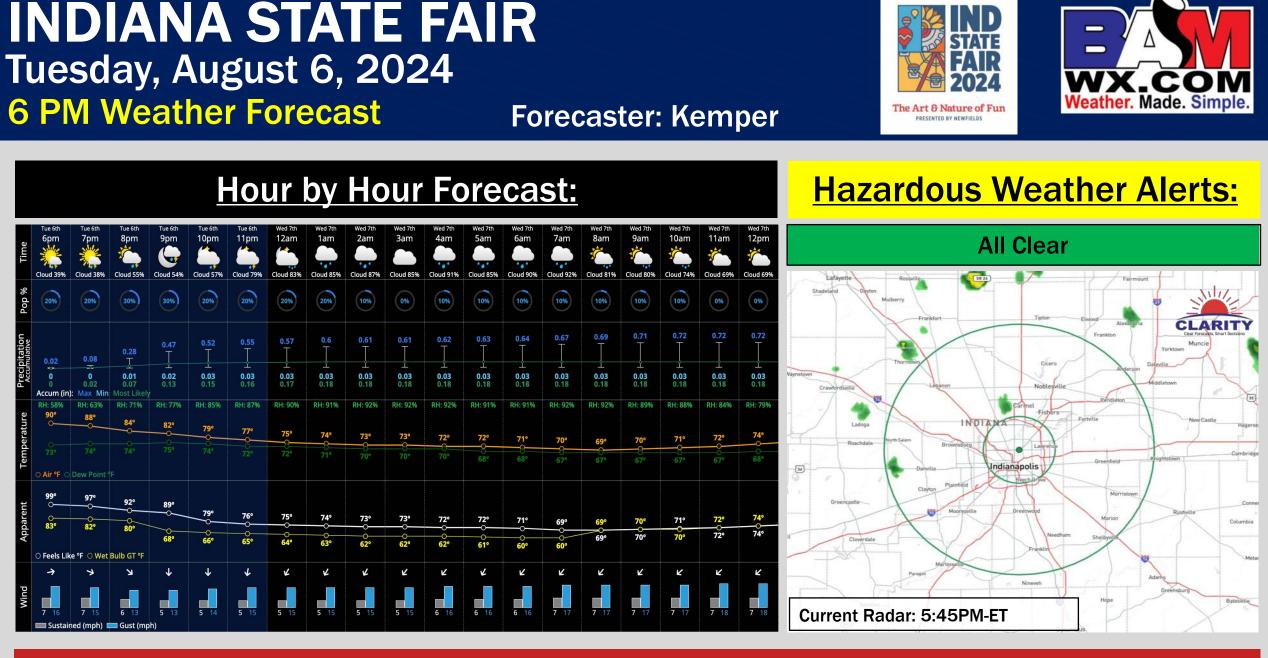

### Tuesday 8/6/24: IMPORTANT FORECAST NOTES (as of 6 PM ET)

#### **Precipitation:**

- ✓ Scattered pop-up chances for downpours/storms will be through ~ 10PM.
- ✓ Lightning, localized strong/severe gusts of 45-60mph to be in play in addition to hail in this 6 − 10 PM window.
- ✓ Sporadic periods of light rain / drizzle will be in play beyond 10PM, lasting through 10AM Wednesday.

#### **Temperatures:**

- ✓ Feels like temperatures to remain from 90 – 95 F through ~8PM.
- ✓ Temperatures to steadily cool into the lower 70's F / upper 60's F by 3AM.

Wind/Clouds:

- Favoring mostly cloudy skies once downpours
  / storms impact the area. These conditions will continue through late Wednesday AM.
- ✓ Winds will shift from WSW to out of the NNE from 6 PM 9 AM.
- Sustained winds of 5-10 MPH and non-t-storm gusts of up to 15-20 MPH through Wednesday AM.

# **INDIANA STATE FAIR** Tuesday, August 6, 2024 6 PM Weather Forecast

|                 |                       |                     |                     | <u>10</u>                  | <u>)-Day</u>      | y Foi                          | reca                           | <u>st</u>                     |                     |                    |                     |
|-----------------|-----------------------|---------------------|---------------------|----------------------------|-------------------|--------------------------------|--------------------------------|-------------------------------|---------------------|--------------------|---------------------|
| BAMwx<br>10 Day |                       | Wed<br>8/7          | Thu<br>8/8          | Fri<br>8/9                 | Sat<br>8/10       | <b>Sun</b><br>8/11             | Mon<br>8/12                    | <b>Tue</b><br>8/13            | Wed<br>8/14         | <b>Thu</b><br>8/15 | <b>Fri</b><br>8/16  |
| с               | Sky<br>Condition      | ***                 | *                   | **                         | *                 | *                              |                                | -                             | *                   | *                  | **                  |
|                 | Low<br>Hi             | 67°<br>81°          | 63°<br>85°          | 66°<br>82°                 | 58°<br>75°        | 56°<br>77°                     | 59°<br>79°                     | 61°<br>81°                    | 63°<br>82°          | 64°<br>84°         | 66°<br>85°          |
|                 | Wind                  | ⊭ 8 mph<br>gusts 20 | ¥ 4 mph<br>gusts 13 | <b>ℷ 6</b> mph<br>gusts 19 | 6 mph<br>gusts 18 | → <sup>5</sup> mph<br>gusts 15 | → <sup>3 mph</sup><br>gusts 10 | オ <sup>3 mph</sup><br>gusts 9 | ¥ 3 mph<br>gusts 10 |                    | ↑ 4 mph<br>gusts 12 |
| Precipitation   | Confidence /<br>Trend | 5 -                 | 5 -                 | 5 -                        | 5 –               | 5 -                            | 1                              | 1 1                           | 5 -                 | 5 -                | 5 –                 |
|                 | Day %                 | 10%                 | 0%                  | 0%                         | 0%                | 0%                             | 10%                            | 10%                           | 0%                  | 0%                 | 0%                  |
|                 | Night %               | 0%                  | 0%                  | 0%                         | 0%                | 0%                             | 10%                            | 10%                           | 0%                  | 0%                 | 0%                  |
|                 | Min<br>Likely         | 0                   | 0                   | 0                          | 0                 | 0                              | 0                              | 0                             | 0                   | 0                  | 0                   |
|                 | Мах                   | 0<br>0.03           | 0                   | 0                          | 0                 | 0                              | 0.02<br>0.05                   | 0.06<br>0.18                  | 0                   | 0                  | 0                   |
| rec             | Snow %                | 0.03                | 0%                  | 0%                         | 0%                | 0%                             | 0.05                           | 0.18                          | 0%                  | 0%                 | 0%                  |
| đ               | Snow                  | 0                   | 0 %                 | 0 %                        | 0                 | 0                              | 0                              | 0                             | 0 %                 | 0                  | 0                   |
|                 | Ice %                 | 0%                  | 0%                  | 0%                         | 0%                | 0%                             | 0%                             | 0%                            | 0%                  | 0%                 | 0%                  |
|                 | Ice                   | 0                   | 0                   | 0                          | 0                 | 0                              | 0                              | 0                             | 0                   | 0                  | 0                   |
|                 | RH %                  | 78%                 | 71%                 | 69%                        | 61%               | 61%                            | 66%                            | 71%                           | 74%                 | 73%                | 75%                 |