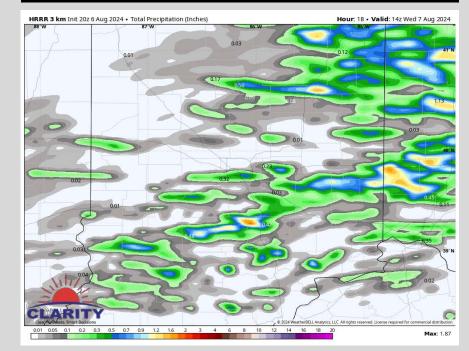

# 5-Day Rainfall Map

## NEXT 5 DAYS: IMPORTANT FORECAST NOTES (as of 6 PM ET, 8/6/24):

## **Precipitation:**

- ✓ <u>WED:</u> Light, scattered showers/ drizzle cannot be ruled out through ~10 AM WED morning. Dry conditions favored thereafter.
- ✓ <u>THU-SUN</u>: Favoring dry conditions throughout this period.
- ✓ MON-TUE: Very "hit/miss" pop ups to be in play.