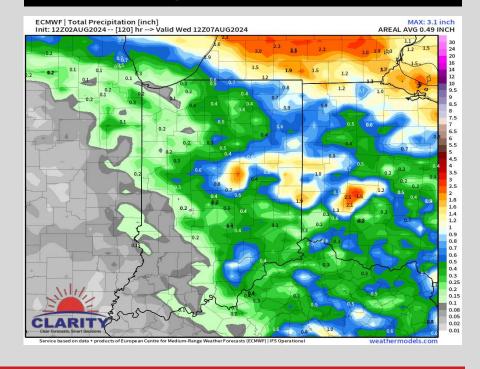

## **5-Day Rainfall Map**

## NEXT 5 DAYS: IMPORTANT FORECAST NOTES (as of 10:00 PM ET, 8/2/24):

### **Precipitation:**

- ✓ <u>SAT</u>: 10% chance for an isolated downpour for late afternoon into early evening.
- ✓ <u>SUN</u>: Favoring dry conditions.
- ✓ MON: Favoring dry conditions.
- ✓ <u>TUE</u>: Monitoring for low end chances TUE afternoon into evening. Confidence is low.
- ✓ <u>WED:</u> Monitoring for low end, scattered chances of storms on WED PM. Confidence is low.