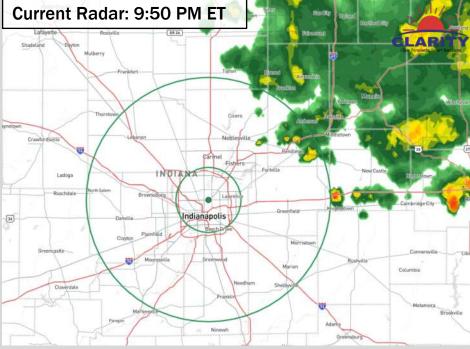

### **Hazardous Weather Alerts:**

### Friday 8/2/24: IMPORTANT FORECAST NOTES (as of 10:00 PM ET)

### **Precipitation:**

- ✓ A few downpours will continue to be possible through midnight, with only a localized risks of light showers / drizzle through 5AM.
- ✓ Low end risks of Lightning through 12AM.
- ✓ While favoring mostly dry conditions for Saturday, a 10% chance of pop-up downpours will be in play from 4PM 9PM.
  Better potential to remain north. Lightning risk very low.