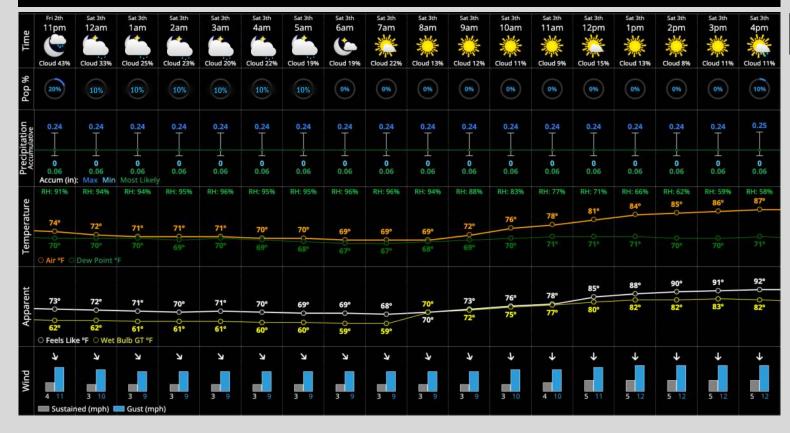

## **Hour by Hour Forecast:**

### **Precipitation:**

- ✓ A few downpours will continue to be possible through midnight, with only a localized risks of light showers / drizzle through 5AM.
- ✓ Low end risks of Lightning through 12AM.
- ✓ While favoring mostly dry conditions for Saturday, a 10% chance of pop-up downpours will be in play from 4PM 9PM.
  Better potential to remain north. Lightning risk very low.

### **Temperatures:**

- ✓ Temperatures will continue to drop into the lower 70's
- ✓ Feels like temperatures will not be a concern until beyond 12PM, when values reach 80 +

#### Wind/Clouds:

- ✓ Partly cloudy conditions favored to continued through the overnight period.
   Patchy Fog will be possible if light showers / drizzle can clear prior to 5AM.
- ✓ Winds will be sustained out of the N/NNW near 3 7 MPH. A few non-storm gusts of 15-20mph will be possible through 12AM.