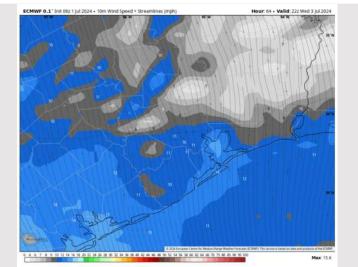

# Houston Pilots: Wed. 7/3/2024

Wind: Winds out of the S/SE throughout the day WED. N of Morgan's Point: Winds at 2-7 kts through 2 PM before increasing to 6-11 kts. S of Morgan's Point: Winds at 5-10 kts through 2 PM before increasing to 8-13 kts the rest of the day.

#### Precip Image: 3 PM CT

Visibility: Not anticipating any fog concerns for WED.

High Temps Wednesday