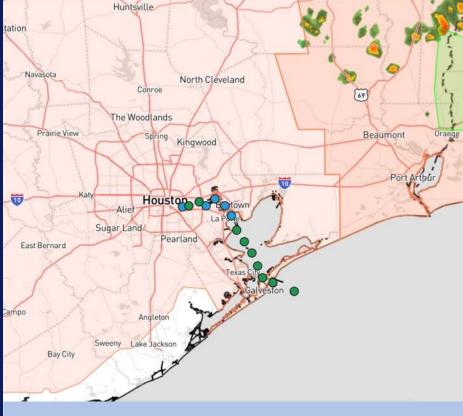

### Current Radar: 12:45 PM CT

As always, please do not hesitate to reach out to us with any forecast questions via the chat option on Clarity or our on-call number, (317)-560-8122 press 1 for forecast questions.