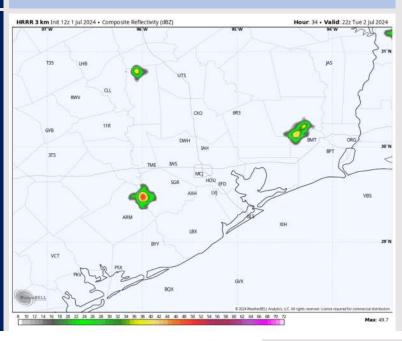

### **Forecast Discussion**

**Precip:** Dry conditions are likely throughout a majority of the day. Isolated showers/thunderstorms (10%) will be possible from 4-7 PM, although majority of coverage will remain north of stations. Dry conditions favored after 7 PM.

#### Precip Image: 5 PM CT