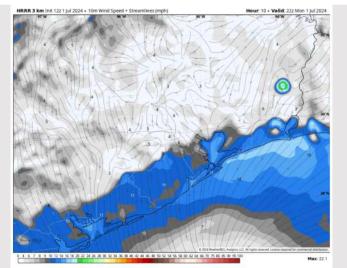

Wind: Winds will be out of the S/SW through the remainder of the day. N of Morgan's Point: Winds at 2-10 kts through the rest of the day. S of Morgan's Point: Favoring winds 5-10 kts through 6 PM before slightly increasing to 9-16 kts the rest of the night.

#### Precip Image: 5 PM CT

Wind Speed 6 PM CT

Low Temps TUE AM