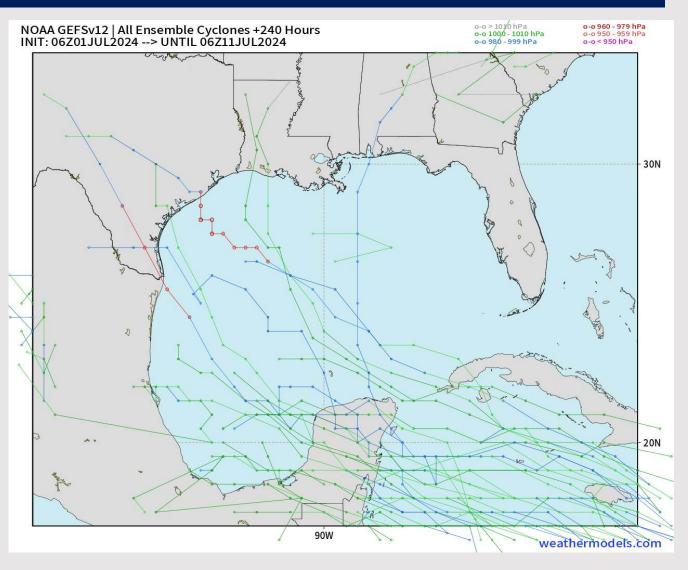

#### **American Model Next 10 Days - Tropical Tracks**

Major Hurricane Beryl has developed E of the Lesser Antilles. (See Next Slide for More Info). Timing for Gulf of Mexico impacts will be July 7 – 9 IF Beryl can push into the area.

Tropical Storm Chris will continue to work West into Mexico. NO IMPACTS are favored for Houston.