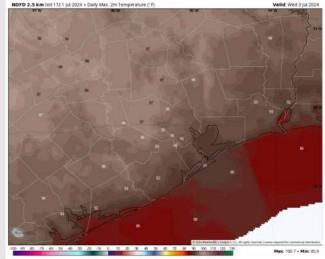

# Houston Pilots: Wed. 7/3/2024

**High Temps:** N of Morgan's Point: Mid 90s F. S of Morgan's Point: Near 90 F.

#### Precip Image: 3 PM CT

Visibility: Not anticipating any fog concerns for WED.

High Temps Wednesday