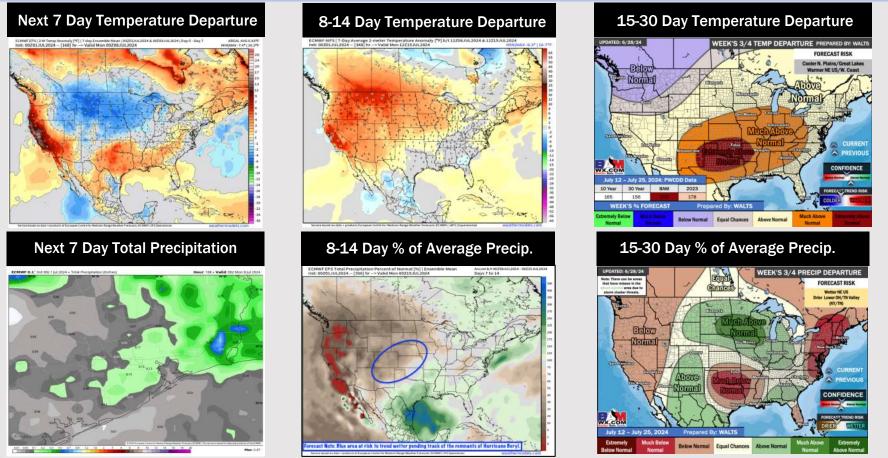

# Houston Pilots: 7/1/24

- Temps are expected to be above normal for the week 1 timeframe. Only scattered shower/storm risks are favored throughout the Week 1 period.
- Models are favoring above normal precipitation for the week 2 timeframe, favoring the remnants of Hurricane Beryl. Near normal temperatures are favored for week 2.
- Below normal chances for precipitation and above normal temperatures are favored in the weeks 3/4 timeframe.