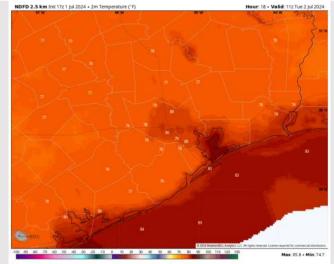

High Temps: N of Morgan's Point: Upper 90s F. S of Morgan's Point: Upper 80s to lower 90s F

#### High Temps Tuesday