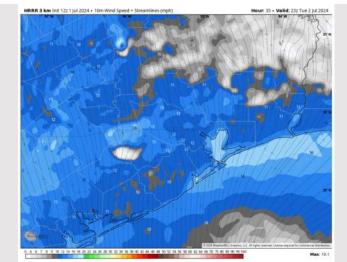

Wind: Winds will begin TUE out of the W, will become variable between 12 PM – 2 PM, before settling out of the S /SE by 3 PM and through the remainder of TUE. N of Morgan's Point: Winds will be at 2-7 kts through 4 PM before slightly increasing to 5-10 kts. S of Morgan's Point: Winds at 6-11 kts through 4 PM before slightly increasing to 9-14 kts the rest of the day.

#### Visibility: Not anticipating any fog concerns for TUE.

Wind Speed:

6 PM CT