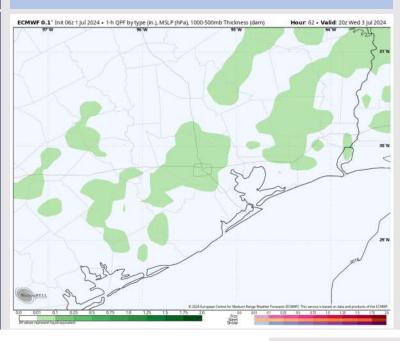

# Houston Pilots: Wed. 7/3/2024

### **Forecast Discussion**

**Precip:** Scattered showers (30%) will be possible throughout the day. Showers will be light in nature. Rain chances are expected to clear out by 8 PM and dry conditions are favored through the rest of WED.

#### Precip Image: 3 PM CT

Visibility: Not anticipating any fog concerns for WED.

High Temps Wednesday