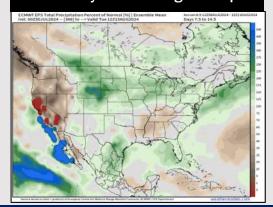

# **Houston Pilots: 7/30/24**

### **Next 7 Day Temperature Departure**

**Next 7 Day Total Precipitation** 

8-14 Day Temperature Departure

8-14 Day % of Average Precip.

- Temps are expected to be slightly below normal for the week 1 timeframe. Expecting a generally drier week 1, with only minor precip chances throughout the week
- > Seasonable temperatures and slightly above normal precipitation chances are favored for the week 2 timeframe.
- Below normal temperatures and normal precipitation chances are expected for the weeks 3/4 timeframe.