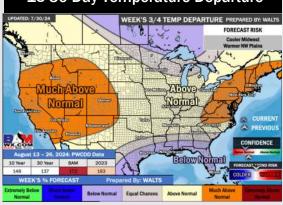

# **Houston Pilots: 7/30/24**

### **Next 7 Day Temperature Departure**

**Next 7 Day Total Precipitation** 

8-14 Day Temperature Departure

8-14 Day % of Average Precip.

- Temps are expected to be slightly below normal for the week 1 timeframe. Expecting a generally drier week 1, with only minor precip chances throughout the week
- > Seasonable temperatures and slightly above normal precipitation chances are favored for the week 2 timeframe.
- Below normal temperatures and normal precipitation chances are expected for the weeks 3/4 timeframe.