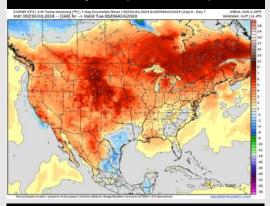

# **Houston Pilots: 7/30/24**

### **Next 7 Day Temperature Departure**

**Next 7 Day Total Precipitation** 

8-14 Day Temperature Departure

8-14 Day % of Average Precip.

- Temps are expected to be slightly below normal for the week 1 timeframe. Expecting a generally drier week 1, with only minor precip chances throughout the week
- > Seasonable temperatures and slightly above normal precipitation chances are favored for the week 2 timeframe.
- Below normal temperatures and normal precipitation chances are expected for the weeks 3/4 timeframe.