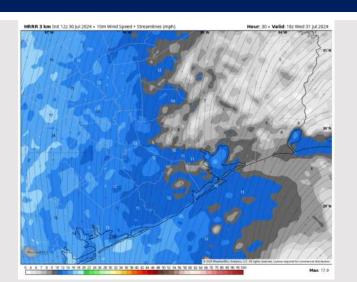

## **Forecast Discussion**

**Precip:** Favoring dry conditions for Wednesday, however an isolated (10%) light rain shower from 6 AM – 10 AM cannot be ruled out.

Wind: Winds favored to be out of the S/SW through Wednesday. N of Morgan's Point: Winds will be at 4-9 kts throughout the day Wednesday. S of Morgan's Point: Winds begin the day at 10-15 kts and are expected to decrease to 7-12 kts by 8 AM and through the remainder of the day.

## Precip Image: 7 AM CT

Wind Speed: 1 PM CT

High Temps Wednesday