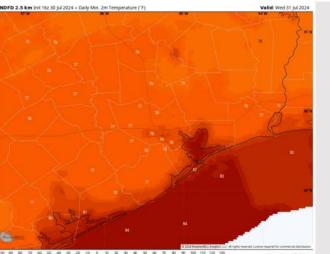

Low Temps: N of Morgan's Point: Upper 70s F. S of Morgan's Point: Low 80s F.

**Visibility:** Not anticipating any fog concerns for today.

## Precip Image: 2 PM CT

Low Temps WED AM

Wind Speed 6 PM CT