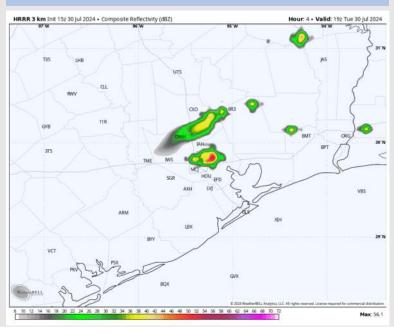

## **Forecast Discussion**

Precip: Scattered (30%) rain showers and few thunderstorms will continue through 5 PM for all stations. A few heavier downpours are possible under thunderstorms. Dry conditions are then favored for the rest of the evening.

## Precip Image: 2 PM CT

Low Temps WED AM

Wind Speed 6 PM CT