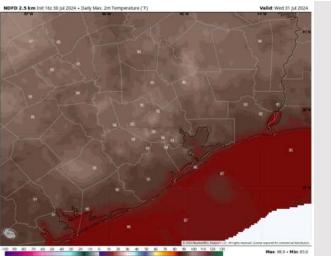

# Houston Pilots: wed. 7/31/2024

High Temps: N of Morgan's Point: Mid 90s F. S of Morgan's Point: High 80s F to near 90 F.

Visibility: No visibility concerns for Wednesday.