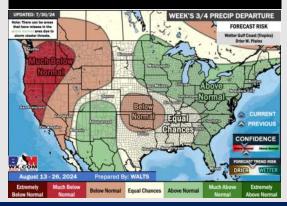

# **Houston Pilots: 7/30/24**

### **Next 7 Day Temperature Departure**

**Next 7 Day Total Precipitation** 

8-14 Day Temperature Departure

8-14 Day % of Average Precip.

- Temps are expected to be slightly below normal for the week 1 timeframe. Expecting a generally drier week 1, with only minor precip chances throughout the week
- > Seasonable temperatures and slightly above normal precipitation chances are favored for the week 2 timeframe.
- Below normal temperatures and normal precipitation chances are expected for the weeks 3/4 timeframe.