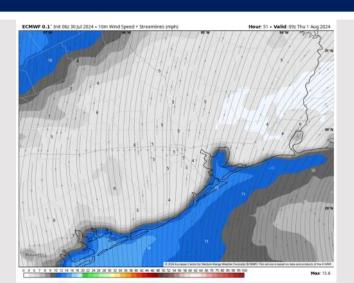

# Houston Pilots: THU. 8/1/2024

## **Forecast Discussion**

**Precip:** Favoring dry conditions all day Thursday.

Wind: Winds will be out of the S through 9AM before veering out the southeast for the remainder of the day. N of Morgan's Point: Winds at 3 – 5kts through all of Thursday. S of Morgan's Point: Winds at 7 – 12 kts through 7 AM before weakening to 4 – 9 kts for the rest of Thursday.