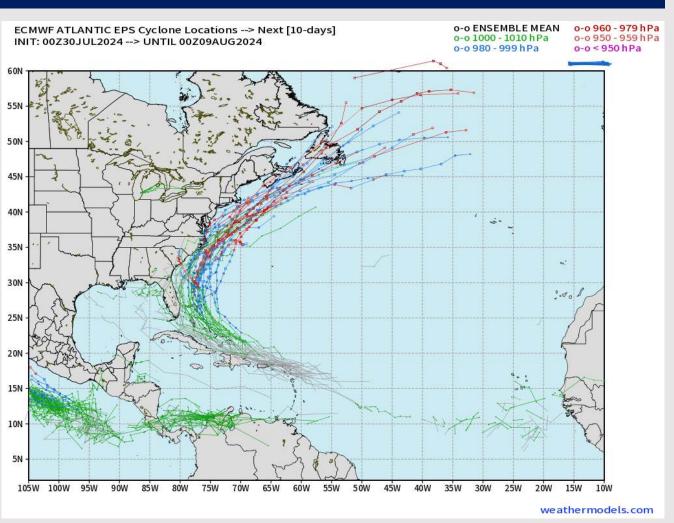

## **European Model Next 10 Days - Tropical Tracks**

Not in favor of any tropical threats over the next 10 days to the HOU area.

Early signals are starting to show for possible development in the Tropical Atlantic late this week. No threat is currently anticipated for the HOU area with this possible system.