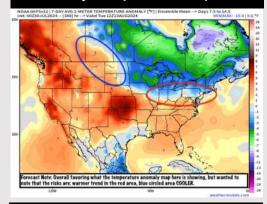

# **Houston Pilots: 7/30/24**

### **Next 7 Day Temperature Departure**

**Next 7 Day Total Precipitation** 

8-14 Day Temperature Departure

8-14 Day % of Average Precip.

- Temps are expected to be slightly below normal for the week 1 timeframe. Expecting a generally drier week 1, with only minor precip chances throughout the week
- > Seasonable temperatures and slightly above normal precipitation chances are favored for the week 2 timeframe.
- Below normal temperatures and normal precipitation chances are expected for the weeks 3/4 timeframe.