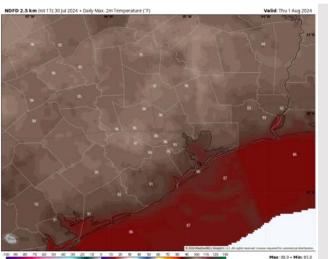

# Houston Pilots: THU. 8/1/2024

Low Temps: N of Morgan's Point: Mid to upper 90s F. S of Morgan's Point: Upper 80s F.

Visibility: No visibility concerns for Thursday.