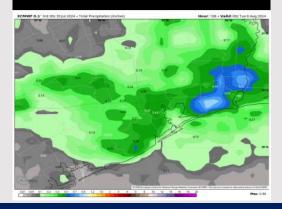

# **Houston Pilots: 7/30/24**

### **Next 7 Day Temperature Departure**

**Next 7 Day Total Precipitation** 

8-14 Day Temperature Departure

8-14 Day % of Average Precip.

- Temps are expected to be slightly below normal for the week 1 timeframe. Expecting a generally drier week 1, with only minor precip chances throughout the week
- > Seasonable temperatures and slightly above normal precipitation chances are favored for the week 2 timeframe.
- Below normal temperatures and normal precipitation chances are expected for the weeks 3/4 timeframe.