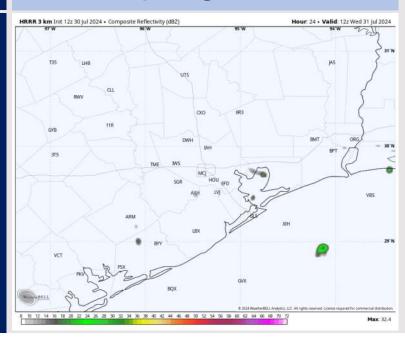

## **Forecast Discussion**

**Precip:** Favoring dry conditions for Wednesday, however an isolated (10%) light rain shower from 6 AM – 10 AM cannot be ruled out.

Wind: Winds favored to be out of the S/SW through Wednesday. N of Morgan's Point: Winds will be at 4-9 kts throughout the day Wednesday. S of Morgan's Point: Winds begin the day at 10-15 kts and are expected to decrease to 7-12 kts by 8 AM and through the remainder of the day.

## Precip Image: 7 AM CT

Wind Speed: 1 PM CT

High Temps Wednesday