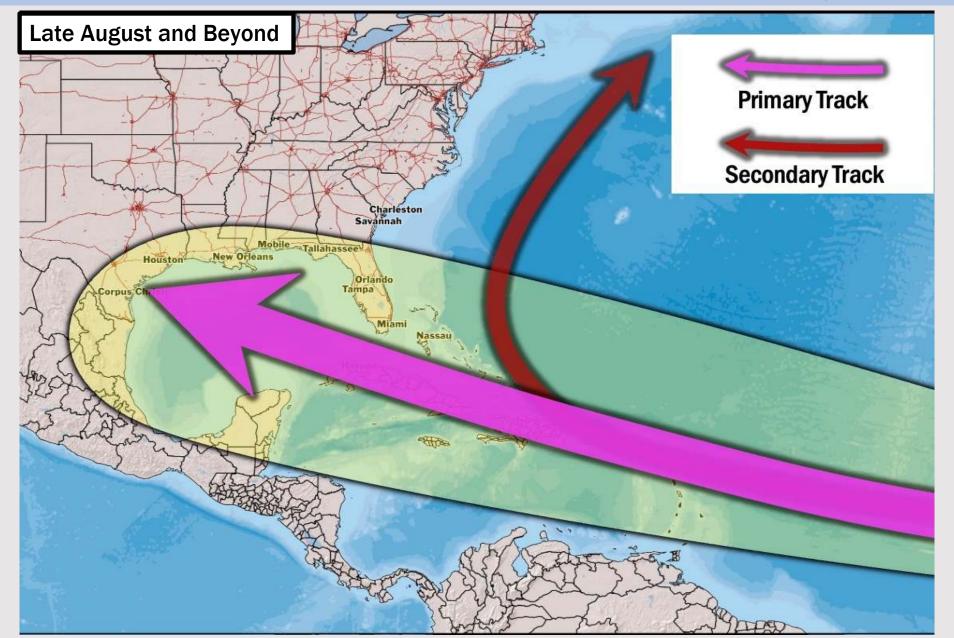

# **Houston Pilots Forecast Package**

Updated: 12:40 PM CT Tuesday, July 30, 2024

Forecaster: Hope Kleitsch

## **Weather Headlines**

- Isolated showers and storms are possible today. No severe weather favored.
- Continuing to track potential for tropical development in Atlantic, E of Florida later this week. No risks for Houston.
- Not anticipating any fog concerns the next few days.



**Current Radar: 12:40 PM CT** 



As always, please do not hesitate to reach out to us with any forecast questions via the chat option on Clarity or our on-call number, (317)-560-8122 press 1 for forecast questions.

# **Houston Pilots Tropical Update**







# **Houston Pilots Tropical Update**





## **European Model Next 10 Days - Tropical Tracks**



Not in favor of any tropical threats over the next 10 days to the HOU area.

Early signals are starting to show for possible development in the Tropical Atlantic late this week. No threat is currently anticipated for the HOU area with this possible system.

# Houston Pilots Visibility Chart (miles)





## **Forecast Confidence**

|                                      |             |             |             |             |             |             | Abov<br>Norm |             |              |              |              | Below<br>Normal |             |             |             |             |             |             |             |             |              |              |