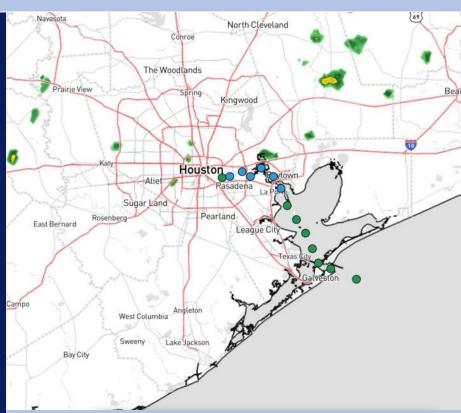

**Current Radar: 12:40 PM CT** 

As always, please do not hesitate to reach out to us with any forecast questions via the chat option on Clarity or our on-call number, (317)-560-8122 press 1 for forecast questions.