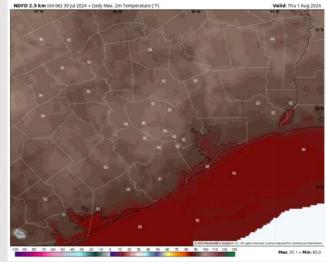

rgan's Point: High 80s F.

Visibility: No visibility concerns for Wednesday.

### Precip Image: 5 PM CT











**High Temps** Wednesday

## Houston Pilots: MON. 7/29/2024



### **Forecast Discussion**

**Precip:** Favoring dry conditions for Thursday at this time, although watching trends for very low end risks for showers late PM.

Wind: Winds will be out of the S through 9AM before veering out the southeast. N of Morgan's Point: Winds at 5 – 9 kts through 9AM before calming to 3 – 5kts for rest of Thursday. S of Morgan's Point: Winds at 9 – 15 kts through 9AM before weakening to 4 – 9 kts for the rest of Thursday.

Low Temps: N of Morgan's Point: Lower to Mid 90s F. S of Morgan's Point: Upper 80s F.

Visibility: No visibility concerns for Thursday.

### Precip Image: 7 AM CT









High Temps Thursday

# Houston Pilots: 7/30/24





- Temps are expected to be slightly below normal for the week 1 timeframe. Expecting a generally drier week 1, with only minor precip chances at times through the week
- Seasonable temperatures and slightly above normal precipitation chances are favored for the week 2 timeframe.
- Above normal chances for precipitation and below normal temperatures are favored in the weeks 3/4 timeframe.