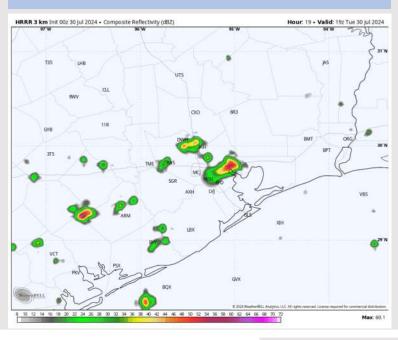

Current Radar: 2:00 AM CT

As always, please do not hesitate to reach out to us with any forecast questions via the chat option on Clarity or our on-call number, (317)-560-8122 press 1 for forecast questions.