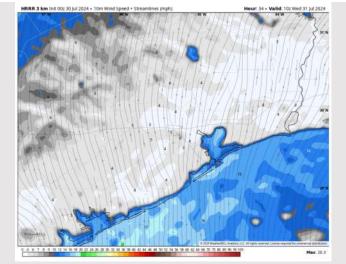

ire day.

**High Temps:** N of Morgan's Point: Mid 90s F. S of Morgan's Point: Upper 80s F.

#### Visibility: Not anticipating any fog concerns for today.

### Precip Image: 2 PM CT



Wind Speed 5 PM CT





**High Temps** Today

# Houston Pilots: web. 7/31/2024



### **Forecast Discussion**

**Precip:** Favoring dry conditions for Wednesday, with isolated showers to remain E of all stations.

Wind: Winds favored to be out of the S through Wednesday. N of Morgan's Point: Winds will be at 4-9 kts throughout the day Wednesday. S of Morgan's Point: Winds begin the day at 10-15 kts and are expected to decrease to 7-12 kts by 8 AM.

High Temps: N of Morgan's Point: Mid 90s F. S of Morgan's Point: High 80s F.

Visibility: No visibility concerns for Wednesday.

### Precip Image: 5 PM CT











**High Temps** Wednesday

## Houston Pilots: MON. 7/29/2024



### **Forecast Discussion**

**Precip:** Favoring dry conditions for Thursday at this time, although watching trends for very low end risks for showers late PM.

Wind: Winds will be out of the S through 9AM before veering out the southeast. N of Morgan's Point: Winds at 5 – 9 kts through 9AM before calming to 3 – 5kts for rest of Thursday. S of Morgan's Point: Winds at 9 – 15 kts through 9AM before weakening to 4 – 9 kts for the rest of Thursday.

Low Temps: N of Morgan's Point: Lower to Mid 90s F. S of Morgan's Point: Upper 80s F.

Visibility: No visibility concerns for Thursday.

### Precip Image: 7 AM CT









High Temps Thursday

# Houston Pilots: 7/30/24





- Temps are expected to be slightly below normal for the