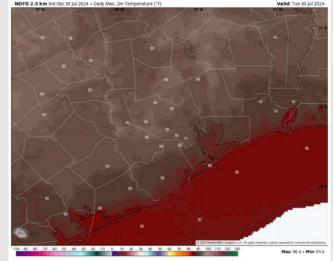

**High Temps:** N of Morgan's Point: Mid 90s F. S of Morgan's Point: Upper 80s F.

### Precip Image: 2 PM CT

Wind Speed 5 PM CT

**High Temps** Today