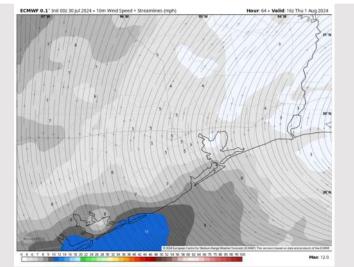

Morgan's Point: High 80s F.

Visibility: No visibility concerns for Wednesday.

### Precip Image: 5 PM CT











**High Temps** Wednesday

## Houston Pilots: MON. 7/29/2024



### **Forecast Discussion**

**Precip:** Favoring dry conditions for Thursday at this time, although watching trends for very low end risks for showers late PM.

Wind: Winds will be out of the S through 9AM before veering out the southeast. N of Morgan's Point: Winds at 5 – 9 kts through 9AM before calming to 3 – 5kts for rest of Thursday. S of Morgan's Point: Winds at 9 – 15 kts through 9AM before weakening to 4 – 9 kts for the rest of Thursday.

Low Temps: N of Morgan's Point: Lower to Mid 90s F. S of Morgan's Point: Upper 80s F.

Visibility: No visibility concerns for Thursday.

### Precip Image: 7 AM CT









High Temps Thursday

# Houston Pilots: 7/30/24





- Temps are expected to be slightly below normal for the week 1 timeframe. Expecting a generally drier week 1, with only minor precip chances at times through the week
- Seasonable temperatures and slightly above normal precipitation chances are favored for the week 2 timeframe.
- Above normal chances for precipitation and below normal temperatures are favored in the weeks 3/4 timeframe.