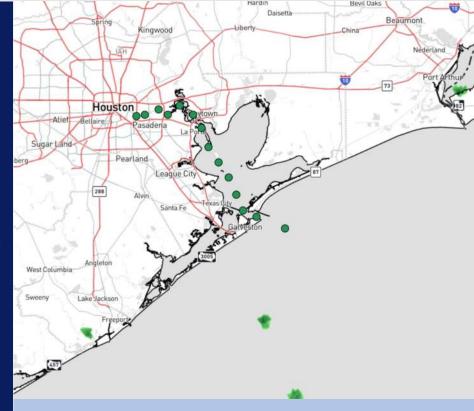

Current Radar: 2:00 AM CT

As always, please do not hesitate to reach out to us with any forecast questions via the chat option on Clarity or our on-call number, (317)-560-8122 press 1 for forecast questions.