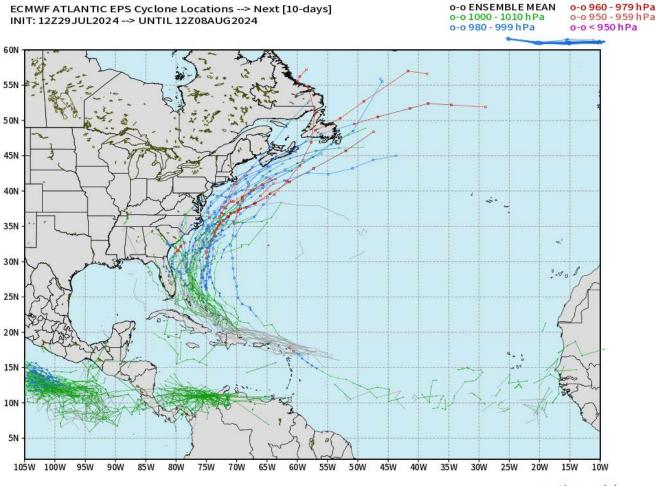

### **European Model Next 10 Days - Tropical Tracks**

Not in favor of any tropical threats over the next 10 days to the HOU area.

Early signals are starting to show for possible development in the Tropical Atlantic late this week. No threat is currently anticipated for the HOU area with this possible system.

weathermodels.com