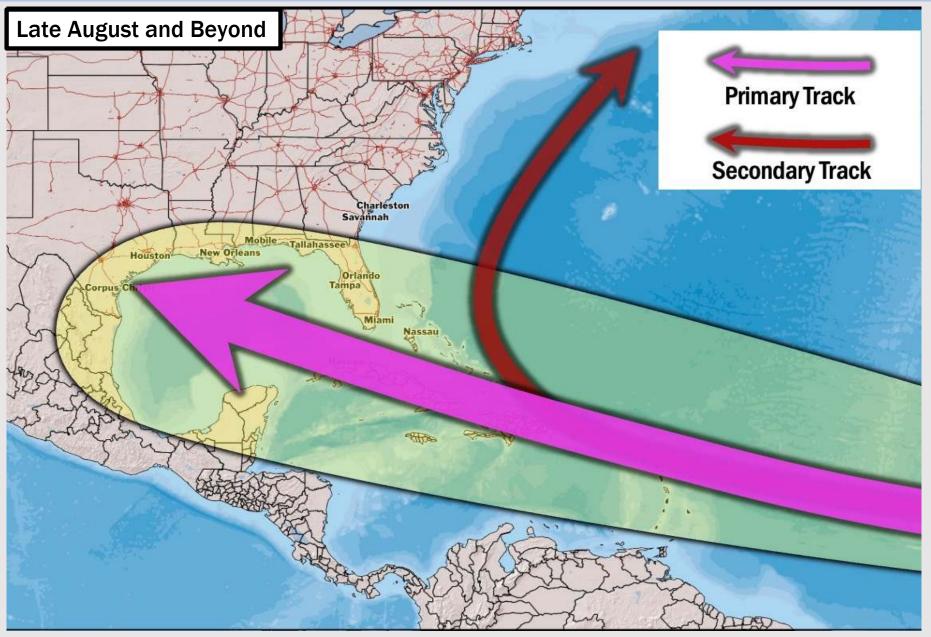

# Houston Pilots: 7/30/24

- Temps are expected to be slightly below normal for the week 1 timeframe. Expecting a generally drier week 1, with only minor precip chances at times through the week
- Seasonable temperatures and slightly above normal precipitation chances are favored for the week 2 timeframe.
- Above normal chances for precipitation and below normal temperatures are favored in the weeks 3/4 timeframe.