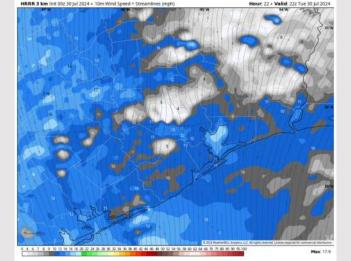

not agree with the official BAM thinking that's found on the daily slides. This data should be used as a guide only.

# Houston Pilots: TUE. 7/30/2024



### **Forecast Discussion**

**Precip:** Scattered (30%) rain showers and few thunderstorms are possible from 10 AM- 5 PM for all stations. Dry conditions are then favored for the rest of the evening.

Wind: Winds will be generally out of the S/SW throughout today. N of Morgan's Point: Winds at 4 – 8 kts through 2 PM before increasing to 9 – 13 kts through the remainder of the day. S of Morgan's Point: Winds at 9 – 14 kts through the entire day.

**High Temps:** N of Morgan's Point: Mid 90s F. S of Morgan's Point: Upper 80s F.

#### Visibility: Not anticipating any fog concerns for today.

### Precip Image: 2 PM CT



Wind Speed 5 PM CT





**High Temps** Today

# Houston Pilots: web. 7/31/2024



### **Forecast Discussion**

**Precip:** Favoring dry conditions for Wednesday, with isolated showers to remain E of all stations.

Wind: Winds favored to be out of the S through Wednesday. N of Morgan's Point: Winds will be at 4-9 kts throughout the day Wednesday. S of Morgan's Point: Winds begin the day at 10-15 kts and are expected to decrease to 7-12 kts by 8 AM.

High Temps: N of Morgan's Point: Mid 90s F. S of Morgan's Point: High 80s F.

Visibility: No visibility concerns for Wednesday.

### Precip Image: 5 PM CT











**High Temps** Wednesday

## Houston Pilots: MON. 7/29/2024



### **Forecast Discussion**

**Precip:** Favoring dry conditions for Thursday at this time, although watching trends for very low end risk