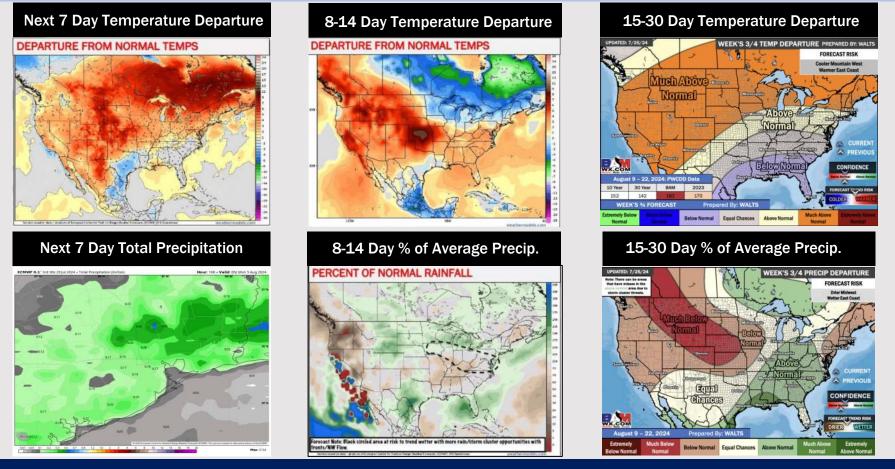

# Houston Pilots: 7/30/24

- Temps are expected to be slightly below normal for the week 1 timeframe. Expecting a generally drier week 1, with only minor precip chances at times through the week
- Seasonable temperatures and slightly above normal precipitation chances are favored for the week 2 timeframe.
- Above normal chances for precipitation and below normal temperatures are favored in the weeks 3/4 timeframe.