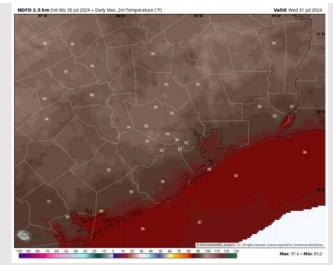

**High Temps:** N of Morgan's Point: Mid 90s F. S of Morgan's Point: Upper 80s F.

### Precip Image: 2 PM CT

Wind Speed 5 PM CT

**High Temps** Today