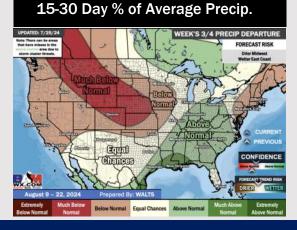

## Houston Pilots: 7/29/24

- Temps are expected to be slightly below normal for the week 1 timeframe. Expecting a generally drier week 1, with only minor precip chances at times through the week
- > Seasonable temperatures and slightly above normal precipitation chances are favored for the week 2 timeframe.
- Above normal chances for precipitation and below normal temperatures are favored in the weeks 3/4 timeframe.