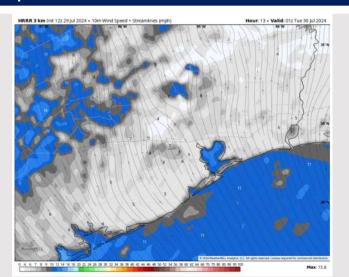

Wind: Winds will be out of the S/SE throughout the day. N of Morgan's Point: Winds at 4 – 9 kts throughout rest of the day. S of Morgan's Point: Winds at 9 – 15 kts throughout the day. Localized non-thunderstorm-related wind gusts of 20kts will be possible for all stations throughout the day.

### Precip Image: 4 PM CT

Wind Speed: 8 PM CT

Low Temps TUE AM