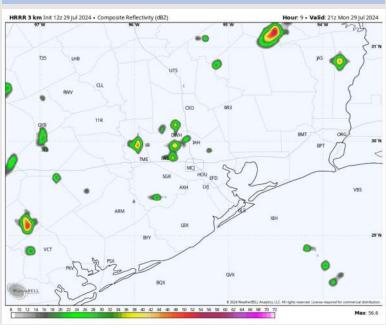

**Current Radar: 12:35 PM CT** 

As always, please do not hesitate to reach out to us with any forecast questions via the chat option on Clarity or our on-call number, (317)-560-8122 press 1 for forecast questions.

### **Forecast Discussion**

Precip: Isolated showers and storms are possible through 7 PM. Most showers/storms will stay N. of Morgan's Point. Dry conditions are favored through the remainder of the night.