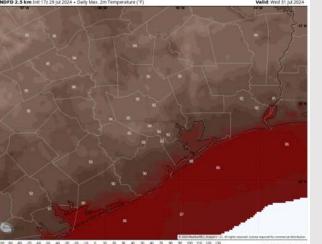

High Temps: N of Morgan's Point: Mid 90s F. S of Morgan's Point: High 80s F.

Visibility: No visibility concerns for Wednesday.

Wind Speed:
1 PM CT

#### Precip Image: 1 PM CT

High Temps Wednesday