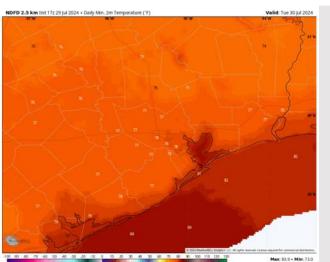

Low Temps: N of Morgan's Point: Upper 70s F. S of Morgan's Point: Near 80 F.

Visibility: Fog is not favored for today; however, visibility can be reduced under heavy downpours!

### Precip Image: 4 PM CT

Wind Speed: 8 PM CT

Low Temps TUE AM