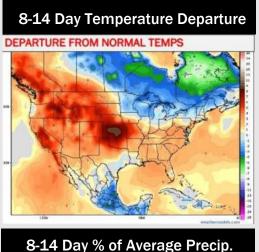

## Houston Pilots: 7/29/24

- Temps are expected to be slightly below normal for the week 1 timeframe. Expecting a generally drier week 1, with only minor precip chances at times through the week
- > Seasonable temperatures and slightly above normal precipitation chances are favored for the week 2 timeframe.
- Above normal chances for precipitation and below normal temperatures are favored in the weeks 3/4 timeframe.