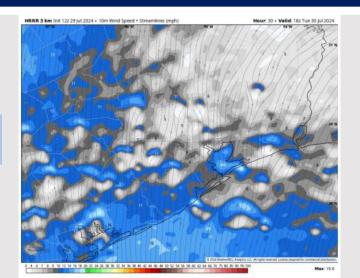

### Precip Image: 4 PM CT

Wind Speed: 8 PM CT

Low Temps TUE AM

Wind: Winds will be out of the S/SE throughout the day. N of Morgan's Point: Winds at 4 – 9 kts throughout rest of the day. S of Morgan's Point: Winds at 9 – 15 kts throughout the day. Localized non-thunderstorm-related wind gusts of 20kts will be possible for all stations throughout the day.