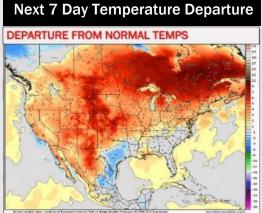

## Houston Pilots: 7/29/24

- Temps are expected to be slightly below normal for the week 1 timeframe. Expecting a generally drier week 1, with only minor precip chances at times through the week
- > Seasonable temperatures and slightly above normal precipitation chances are favored for the week 2 timeframe.
- Above normal chances for precipitation and below normal temperatures are favored in the weeks 3/4 timeframe.