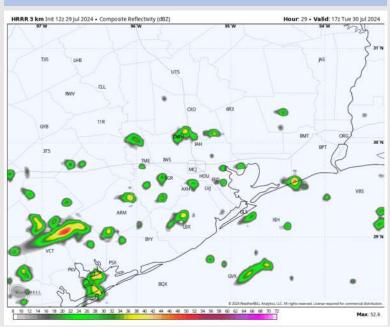

### **Forecast Discussion**

Precip: Isolated (10%) rain showers and thunderstorms are possible from 10 AM – 5 PM. Dry conditions are then favored for the rest of the evening.

Wind: Winds will be generally out of the S/SW throughout Tuesday. N of Morgan's Point: Winds at 4 – 8 kts through 2 PM before increasing to 9 – 13 kts through the remainder of the day. S of Morgan's Point: Winds at 11 – 17 kts through the day.

#### Precip Image: 12 PM CT

Wind Speed 1 PM CT

High Temps Tuesday