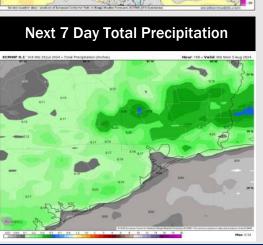

## Houston Pilots: 7/29/24

- Temps are expected to be slightly below normal for the week 1 timeframe. Expecting a generally drier week 1, with only minor precip chances at times through the week
- > Seasonable temperatures and slightly above normal precipitation chances are favored for the week 2 timeframe.
- Above normal chances for precipitation and below normal temperatures are favored in the weeks 3/4 timeframe.