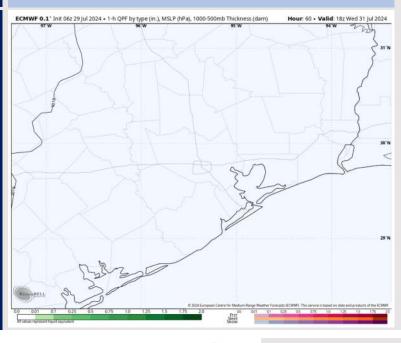

### **Forecast Discussion**

**Precip:** Favoring dry conditions for Wednesday.

Wind: Winds favored to be out of the S/SW through Wednesday. N of Morgan's Point: Winds will be at 4-9 kts throughout the day Wednesday. S of Morgan's Point: Winds begin the day at 10-15 kts and are expected to decrease to 7-12 kts by 6 AM.

#### Precip Image: 1 PM CT

High Temps Wednesday