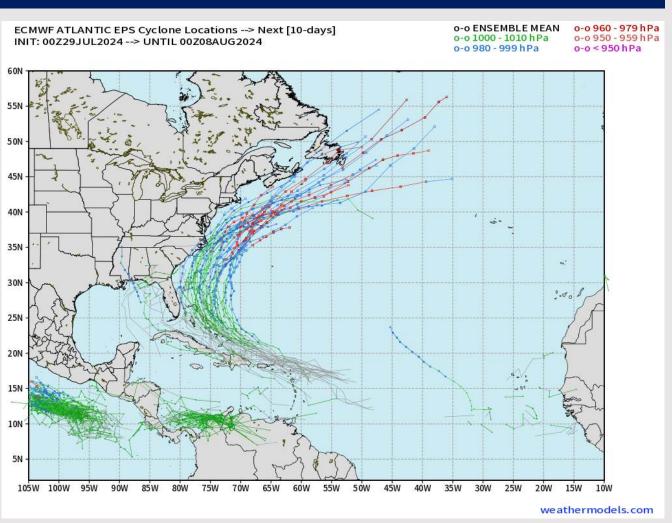

#### **European Model Next 10 Days - Tropical Tracks**

Not in favor of any tropical threats over the next 10 days to the HOU area.

Early signals are starting to show for possible development in the Tropical Atlantic next week. No threat is currently anticipated for the HOU area with this possible system.