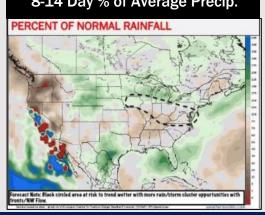

## Houston Pilots: 7/29/24

- Temps are expected to be slightly below normal for the week 1 timeframe. Expecting a generally drier week 1, with only minor precip chances at times through the week
- > Seasonable temperatures and slightly above normal precipitation chances are favored for the week 2 timeframe.
- Above normal chances for precipitation and below normal temperatures are favored in the weeks 3/4 timeframe.