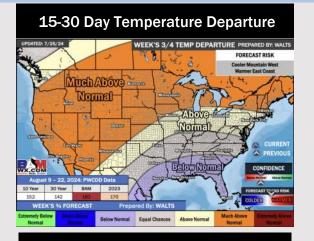

## Houston Pilots: 7/29/24

- Temps are expected to be slightly below normal for the week 1 timeframe. Expecting a generally drier week 1, with only minor precip chances at times through the week
- > Seasonable temperatures and slightly above normal precipitation chances are favored for the week 2 timeframe.
- Above normal chances for precipitation and below normal temperatures are favored in the weeks 3/4 timeframe.