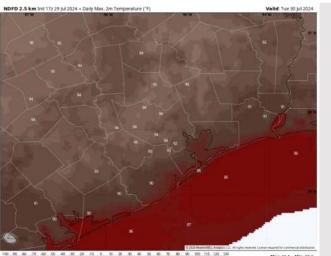

High Temps: N of Morgan's Point: Mid 90s F. S of Morgan's Point: Upper 80s F to lower 90s F.

Visibility: Not anticipating any fog concerns for Tuesday.

#### Precip Image: 12 PM CT

Wind Speed 1 PM CT

High Temps Tuesday