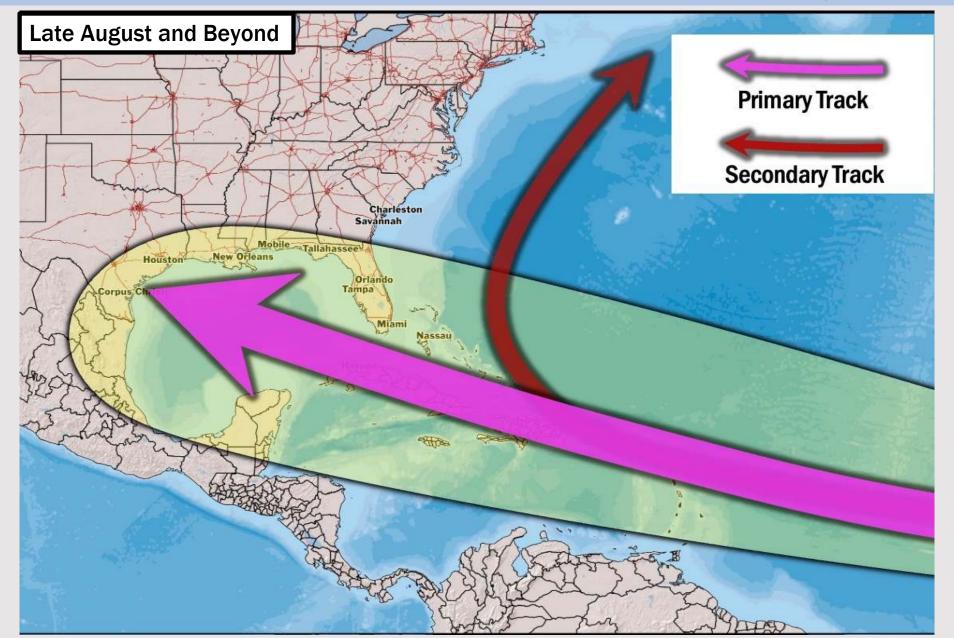

# **Houston Pilots Forecast Package**

Updated: 12:35 PM CT Monday, July 29, 2024

Forecaster: Hope Kleitsch

### **Weather Headlines**

- Isolated showers and storms are possible today and tomorrow.
- ➤ A few stronger gusts embedded within storms of 20kts + will be in play this afternoon.
- Not anticipating any fog concerns the next few days. Low visibilities are likely in heavy downpours.



**Current Radar: 12:35 PM CT** 



As always, please do not hesitate to reach out to us with any forecast questions via the chat option on Clarity or our on-call number, (317)-560-8122 press 1 for forecast questions.

# **Houston Pilots Tropical Update**







## **Houston Pilots Tropical Update**





#### **European Model Next 10 Days - Tropical Tracks**



Not in favor of any tropical threats over the next 10 days to the HOU area.

Early signals are starting to show for possible development in the Tropical Atlantic next week. No threat is currently anticipated for the HOU area with this possible system.

## Houston Pilots Visibility Chart (miles)





### **Forecast Confidence**

Above Normal Below Normal

| Visibility                           | Mon<br>2 pm | Mon<br>3 pm | Mon<br>4 pm | Mon<br>5 pm | Mon<br>6 pm | Mon<br>7 pm | Mon<br>8 pm | Mon<br>9 pm | Mon<br>10 pm | Mon<br>11 pm | Tue<br>12 am | Tue<br>1 am | Tue<br>2 am | Tue<br>3 am | Tue<br>4 am | Tue<br>5 am | Tue<br>6 am | Tue<br>7 am | Tue<br>8 am | Tue<br>9 am | Tue<br>10 am | T