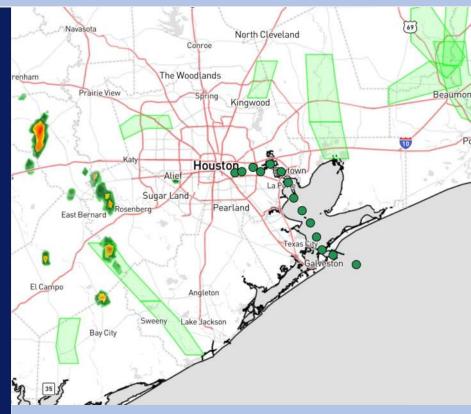

**Current Radar: 12:35 PM CT** 

As always, please do not hesitate to reach out to us with any forecast questions via the chat option on Clarity or our on-call number, (317)-560-8122 press 1 for forecast questions.