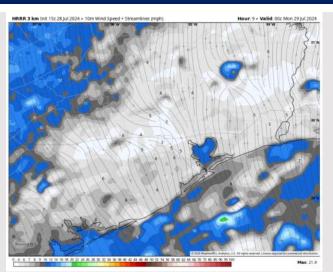

#### Precip Image: 3 PM CT

Wind Speed: 7 PM CT

Low Temps MON AM

Wind: Winds favored to be out of the SE for the rest of the day. N of Morgan's Point: Winds will be at 3 – 8 kts through the remainder of the evening. S of Morgan's Point: Favoring winds at 6 – 12 kts through the rest if the day.