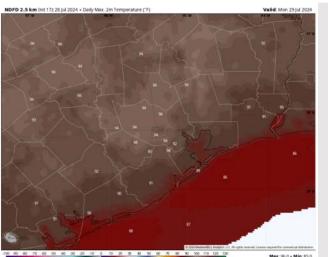

High Temps: N of Morgan's Point: Lower to mid 90s F. S of Morgan's Point: Upper 80s F.

**Visibility:** Fog is not favored for Monday; however, visibility can be reduced under heavy downpours!

#### Precip Image: 2 PM CT

Wind Speed: 4 PM CT

High Temps Monday