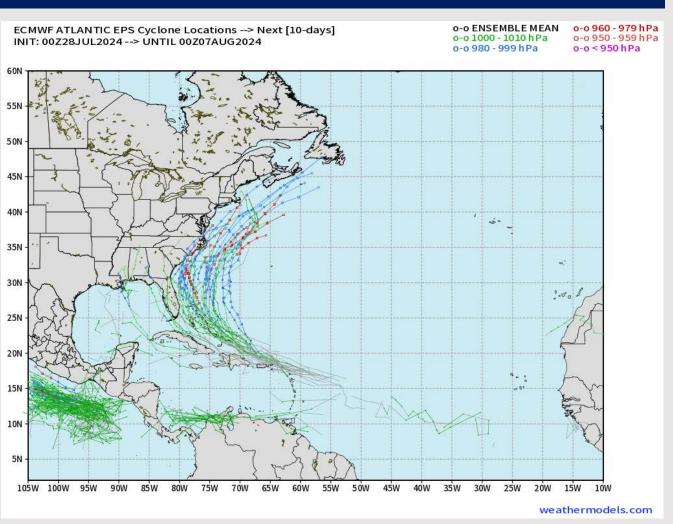

#### **European Model Next 10 Days - Tropical Tracks**

Not in favor of any tropical threats over the next 10 days to the HOU area.

Early signals are starting to show for possible development in the Tropical Atlantic next week. No threat is currently anticipated for the HOU area with this possible system.