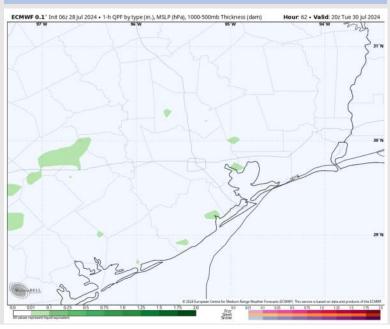

is not favored for Monday; however, visibility can be reduced under heavy downpours!

#### Precip Image: 2 PM CT



Wind Speed: 4 PM CT





High Temps Monday

## Houston Pilots: TUE. 7/30/2024





#### **Forecast Discussion**

**Precip:** Isolated (10%) light rain showers are possible from 1 PM – 4 PM. Dry conditions are then favored for the rest of the evening.

Wind: Winds will be generally out of the S/SW throughout Tuesday. N of Morgan's Point: Winds at 4 – 8 kts through 1 PM before increasing to 9 – 13 kts through the remainder of the day. S of Morgan's Point: Winds at 11 – 17 kts through the day.

High Temps: N of Morgan's Point: Mid 90s F. S of Morgan's Point: Upper 80s F to lower 90s F.

**Visibility:** Not anticipating any fog concerns for Tuesday.

#### Precip Image: 3 PM CT



Wind Speed 3 PM CT





High Temps Tuesday

## Houston Pilots: 7/27/24





#### **Next 7 Day Temperature Departure**



**Next 7 Day Total Precipitation** 



**8-14** Day Temperature Departure



8-14 Day % of Average Precip.



#### 15-30 Day Temperature Departure



#### 15-30 Day % of Average Precip.



- > Temps are expected to be below normal for the week 1 timeframe. Periods of scattered rain/storms will occur daily over the next week. Some could be heavy in nature.
- Above normal precipitation chances are favored for the week 2 timeframe. Below normal temperatures continue for the week 2 timeframe.
- ➤ Above normal chances for precipitation and below normal temperatures are favored in the weeks 3/4 timeframe.