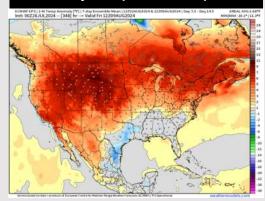

#### 15-30 Day Temperature Departure

#### 15-30 Day % of Average Precip.

- > Temps are expected to be below normal for the week 1 timeframe. Periods of scattered rain/storms will occur daily over the next week. Some could be heavy in nature.
- Above normal precipitation chances are favored for the week 2 timeframe. Below normal temperatures continue for the week 2 timeframe.
- ➤ Above normal chances for precipitation and below normal temperatures are favored in the weeks 3/4 timeframe.