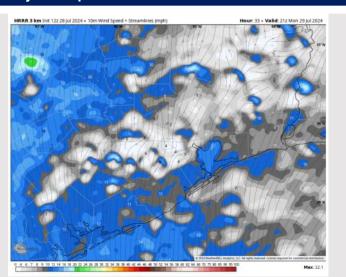

Pilots: Mon. 7/29/2024





#### **Forecast Discussion**

Precip: Scattered showers and thunderstorms(20-30%) are favored from 7 AM – 8 PM. The greatest coverage is expected from 12 PM – 7 PM. Wind gusts of 25+ kts and lightning are possible in thunderstorms.

Wind: Winds will be out of the S throughout the day. N of Morgan's Point: Winds at 4 – 9 kts throughout the day. S of Morgan's Point: Winds at 9 – 15 kts throughout the day on Monday. Localized non-thunderstorm-related wind gusts of 20kts will be possible for all stations throughout the day.

High Temps: N of Morgan's Point: Lower to mid 90s F. S of Morgan's Point: Upper 80s F.

**Visibility:** Fog is not favored for Monday; however, visibility can be reduced under heavy downpours!

#### Precip Image: 2 PM CT



Wind Speed: 4 PM CT





High Temps Monday

## Houston Pilots: TUE. 7/30/2024





#### **Forecast Discussion**

**Precip:** Isolated (10%) light rain showers are possible from 1 PM – 4 PM. Dry conditions are then favored for the rest of the evening.

Wind: Winds will be generally out of the S/SW throughout Tuesday. N of Morgan's Point: Winds at 4 – 8 kts through 1 PM before increasing to 9 – 13 kts through the remainder of the day. S of Morgan's Point: Winds at 11 – 17 kts through the day.

High Temps: N of Morgan's Point: Mid 90s F. S of Morgan's Point: Upper 80s F to lower 90s F.

**Visibility:** Not anticipating any fog concerns for Tuesday.

#### Precip Image: 3 PM CT



Wind Speed 3 PM CT





High Temps Tuesday

## Houston Pilots: 7/27/24





#### **Next 7 Day Temperature Departure**



**Next 7 Day To