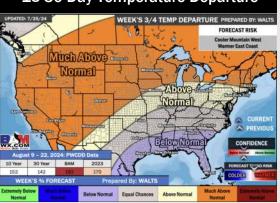

#### 15-30 Day Temperature Departure

#### 15-30 Day % of Average Precip.

- > Temps are expected to be below normal for the week 1 timeframe. Periods of scattered rain/storms will occur daily over the next week. Some could be heavy in nature.
- Above normal precipitation chances are favored for the week 2 timeframe. Below normal temperatures continue for the week 2 timeframe.
- ➤ Above normal chances for precipitation and below normal temperatures are favored in the weeks 3/4 timeframe.