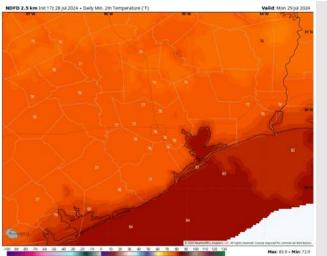

#### Precip Image: 3 PM CT

Wind Speed: 7 PM CT

Low Temps MON AM

Low Temps: N of Morgan's Point: upper 70s F. S of Morgan's Point: Low 80s F.

Visibility: Fog is not favored for today; however, lowered visibilities are favored in heavy downpours.