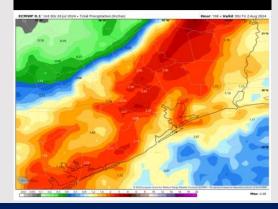

#### **Next 7 Day Temperature Departure**

**Next 7 Day Total Precipitation** 

**8-14** Day Temperature Departure

8-14 Day % of Average Precip.