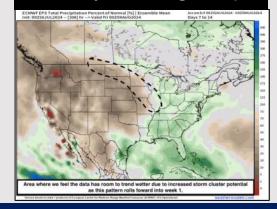

#### **Next 7 Day Temperature Departure**

**Next 7 Day Total Precipitation** 

**8-14** Day Temperature Departure

8-14 Day % of Average Precip.