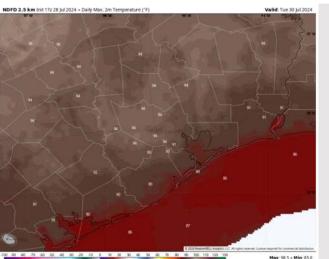

High Temps: N of Morgan's Point: Mid 90s F. S of Morgan's Point: Upper 80s F to lower 90s F.

**Visibility:** Not anticipating any fog concerns for Tuesday.

#### Precip Image: 3 PM CT

Wind Speed 3 PM CT

High Temps Tuesday