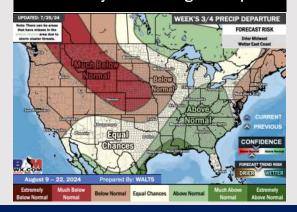

#### 15-30 Day % of Average Precip.

- > Temps are expected to be below normal for the week 1 timeframe. Periods of scattered rain/storms will occur daily over the next week. Some could be heavy in nature.
- Above normal precipitation chances are favored for the week 2 timeframe. Below normal temperatures continue for the week 2 timeframe.
- ➤ Above normal chances for precipitation and below normal temperatures are favored in the weeks 3/4 timeframe.