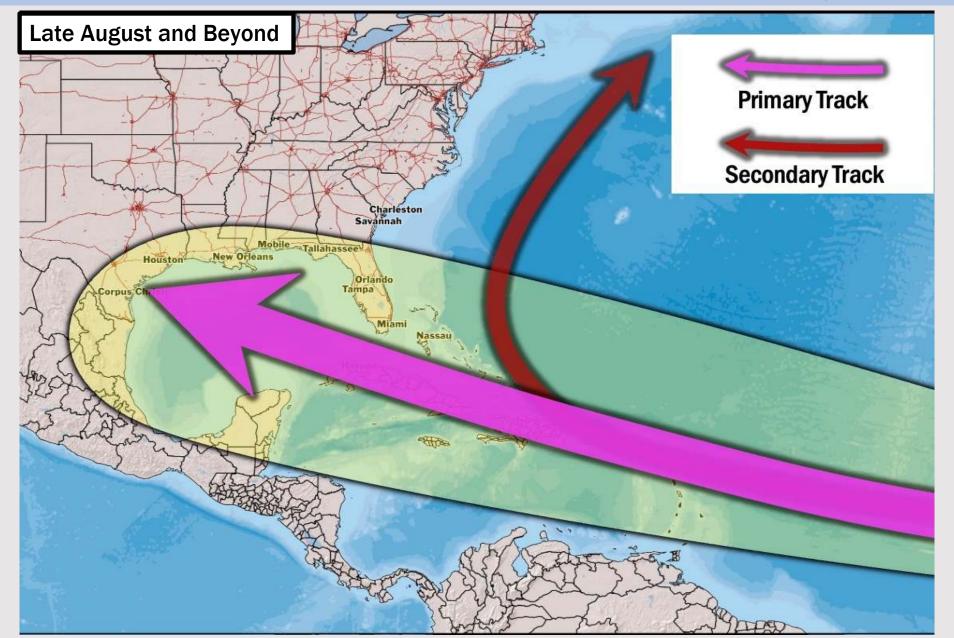

# **Houston Pilots Forecast Package**

Updated: 12:45 PM CT Sunday, July 28, 2024

Forecaster: Hope Kleitsch

### **Weather Headlines**

- Scattered to Widespread downpours/storms favored through the next 36 hours!
- A few stronger gusts embedded within storms of 25kts + will be in play.
- Not anticipating any fog concerns the next few days. Low visibilities are likely in heavy downpours.



**Current Radar: 12:45 PM CT** 



As always, please do not hesitate to reach out to us with any forecast questions via the chat option on Clarity or our on-call number, (317)-560-8122 press 1 for forecast questions.

# **Houston Pilots Tropical Update**







## **Houston Pilots Tropical Update**





#### **European Model Next 10 Days - Tropical Tracks**



Not in favor of any tropical threats over the next 10 days to the HOU area.

Early signals are starting to show for possible development in the Tropical Atlantic next week. No threat is currently anticipated for the HOU area with this possible system.

### Houston Pilots Visibility Chart (miles)





#### **Forecast Confidence**

Above Normal Below Normal

|                                      |             |             |             |             |             | _           | _           | _           |              |              |              |             |             |             | _           |             |             |             |             |             |              |