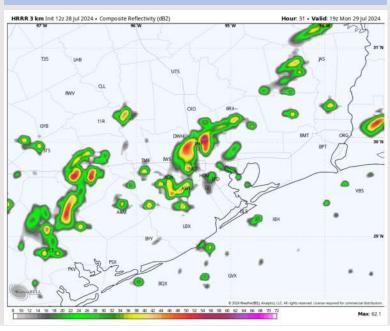

#### Precip Image: 2 PM CT

Wind Speed: 4 PM CT

High Temps Monday

#### **Forecast Discussion**

Precip: Scattered showers and thunderstorms(20-30%) are favored from 7 AM – 8 PM. The greatest coverage is expected from 12 PM – 7 PM. Wind gusts of 25+ kts and lightning are possible in thunderstorms.