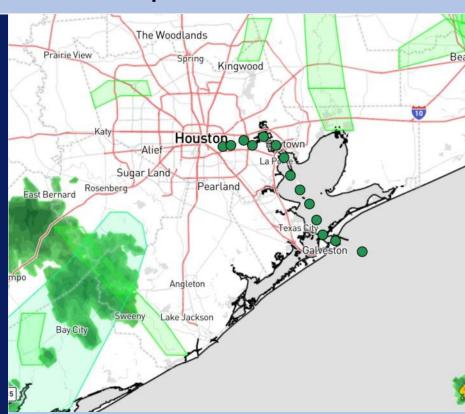

**Current Radar: 12:45 PM CT** 

As always, please do not hesitate to reach out to us with any forecast questions via the chat option on Clarity or our on-call number, (317)-560-8122 press 1 for forecast questions.