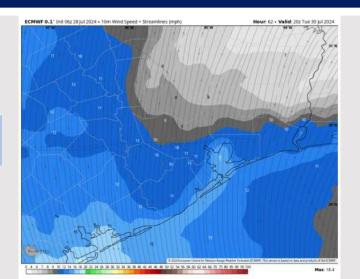

#### **Forecast Discussion**

**Precip:** Isolated (10%) light rain showers are possible from 1 PM – 4 PM. Dry conditions are then favored for the rest of the evening.

Wind: Winds will be generally out of the S/SW throughout Tuesday. N of Morgan's Point: Winds at 4 – 8 kts through 1 PM before increasing to 9 – 13 kts through the remainder of the day. S of Morgan's Point: Winds at 11 – 17 kts through the day.

#### Precip Image: 3 PM CT

Wind Speed 3 PM CT

High Temps Tuesday