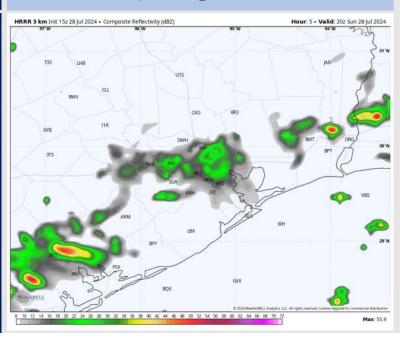

#### Precip Image: 3 PM CT

Wind Speed: 7 PM CT

Low Temps MON AM

### **Forecast Discussion**

Precip: Scattered (30%) rain showers and thunderstorms will continue through 7 PM, becoming more isolated in nature through the remainder of the night. Lightning and few wind gusts of 30+ kts will be possible in thunderstorms.