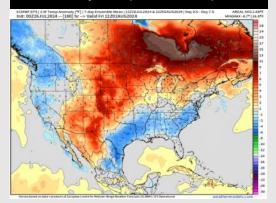

#### **Next 7 Day Temperature Departure**

**Next 7 Day Total Precipitation** 

**8-14** Day Temperature Departure

8-14 Day % of Average Precip.

#### 15-30 Day % of Average Precip.

- > Temps are expected to be below normal for the week 1 timeframe. Periods of scattered rain/storms will occur daily over the next week. Some could be heavy in nature.
- Above normal precipitation chances are favored for the week 2 timeframe. Below normal temperatures continue for the week 2 timeframe.
- ➤ Above normal chances for precipitation and below normal temperatures are favored in the weeks 3/4 timeframe.