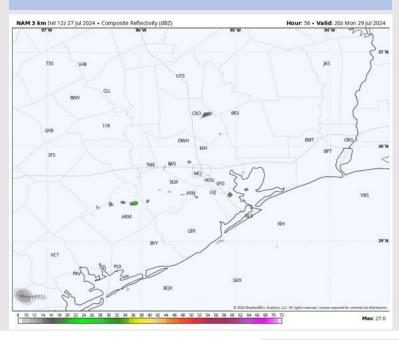

### Precip Image: 3 PM CT

the second sec

Wind Speed 7 AM CT

High Temps Monday