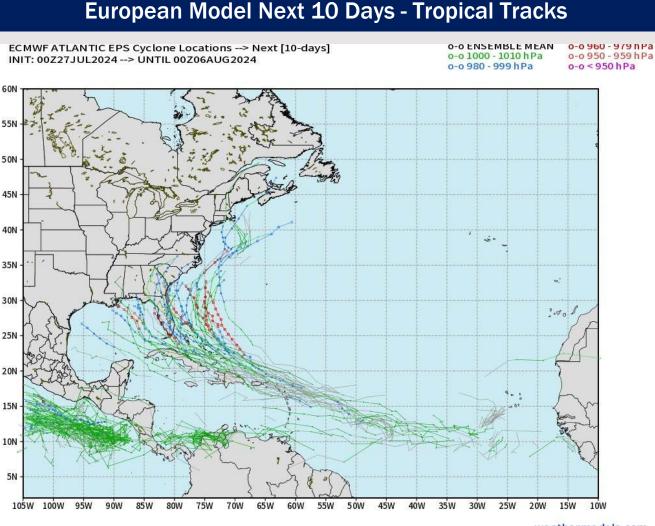

### **Houston Pilots Tropical Update**

## **Houston Pilots Tropical Update**

Not in favor of any tropical threats over the next 10 days to the HOU area.

Early signals are starting to show for possible development in the Tropical Atlantic next week. No threat is currently anticipated for the HOU area with this possible system.