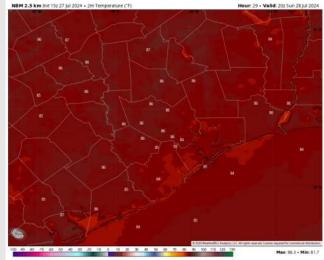

7/28/2024



### **Forecast Discussion**

Precip: Scattered (40-60%) showers/storms will be possible from 6 AM through 7PM before conditions dry out for the rest of the evening on Sunday. Lightning and few gusts of 25+kts will be possible with stronger storms

Wind: Winds will be out of the S/SE throughout the day Sunday. N of Morgan's Point: Winds at 3 – 8 kts throughout the day on Sunday. S of Morgan's Point: Winds at 9 – 14 kts throughout the day on Sunday. Localized non-thunderstorm-related wind gusts of 20kts will be possible for all stations throughout the day.

**High Temps:** N of Morgan's Point: Mid to upper 80s F. S of Morgan's Point: Mid 80s F.

Visibility: Fog is not favored for Sunday; however, visibility can be reduced under heavy downpours!

### Precip Image: 3 PM CT









#### High Temps Sunday

## Houston Pilots: MON. 7/29/2024



### **Forecast Discussion**

**Precip:** Stray hit/miss showers in play between 12 – 7 PM, but otherwise favoring dry conditions for the rest of Monday

Wind: Winds will be generally out of the S/SE throughout Monday. N of Morgan's Point: Winds consistently at 4-9 kts through Monday. S of Morgan's Point: Winds at 9-15 kts throughout the day on Monday. Localized wind gusts of 20 kts possible for all Stations all day. High Temps: N of Morgan's Point: Low 90s F. S of Morgan's Point: Upper 80s F.

**Visibility:** Not anticipating any fog concerns for Monday.

### Precip Image: 3 PM CT



the second sec

Wind Speed 7 AM CT





High Temps Monday

# Houston Pilots: 7/27/24





- Temps are expected to be below normal for the week 1 t