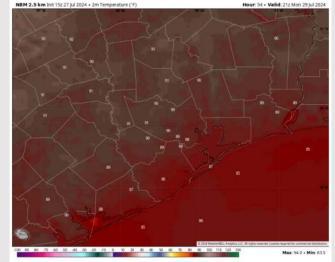

red for Sunday; however, visibility can be reduced under heavy downpours!

### Precip Image: 3 PM CT









#### High Temps Sunday

## Houston Pilots: MON. 7/29/2024



### **Forecast Discussion**

**Precip:** Stray hit/miss showers in play between 12 – 7 PM, but otherwise favoring dry conditions for the rest of Monday

Wind: Winds will be generally out of the S/SE throughout Monday. N of Morgan's Point: Winds consistently at 4-9 kts through Monday. S of Morgan's Point: Winds at 9-15 kts throughout the day on Monday. Localized wind gusts of 20 kts possible for all Stations all day. High Temps: N of Morgan's Point: Low 90s F. S of Morgan's Point: Upper 80s F.

**Visibility:** Not anticipating any fog concerns for Monday.

### Precip Image: 3 PM CT



the second sec

Wind Speed 7 AM CT





High Temps Monday

# Houston Pilots: 7/27/24





- Temps are expected to be below normal for the week 1 timeframe. Periods of scattered rain/storms will occur daily over the next week. Some could be heavy in nature.
- Above normal precipitation chances are favored for the week 2 timeframe. Below normal temperatures continue for the week 2 timeframe.
- Above normal chances for precipitation and below normal temperatures are favored in the weeks 3/4 timeframe.