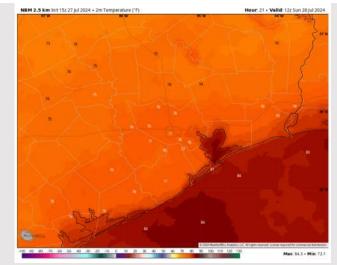

|  |

NOTE: This is automated data that may/may not agree with the official BAM thinking that's found on the daily slides. This data should be used as a guide only.

## Houston Pilots: SAT. 7/27/2024



### **Forecast Discussion**

**Precip:** Shower and storms will come to an end through 7pm. A light stray shower cannot be ruled out over night (10%).

Wind: Winds favored to be out of the SE for the rest of the day. N of Morgan's Point: Winds will be at 3 – 8 kts for the entire day. S of Morgan's Point: Favoring winds at 8 – 12 kts during the evening Low Temps: N of Morgan's Point: upper 70s F. S of Morgan's Point: Low 80s F.

Visibility: Fog is not favored for today; however, lowered visibilities are favored in heavy downpours.

### Precip Image: 4 PM CT



Wind Speed: 6 PM CT





Low Temps Tonight

## Houston Pilots: SUN. 7/28/2024



### **Forecast Discussion**

Precip: Scattered (40-60%) showers/storms will be possible from 6 AM through 7PM before conditions dry out for the rest of the evening on Sunday. Lightning and few gusts of 25+kts will be possible with stronger storms

Wind: Winds will be out of the S/SE throughout the day Sunday. N of Morgan's Point: Winds at 3 – 8 kts throughout the day on Sunday. S of Morgan's Point: Winds at 9 – 14 kts throughout the day on Sunday. Localized non-thunderstorm-related wind gusts of 20kts will be possible for all stations throughout the day.

**High Temps:** N of Morgan's Point: Mid to upper 80s F. S of Morgan's Point: Mid 80s F.

Visibility: Fog is not favored for Sunday; however, visibility can be reduced under heavy