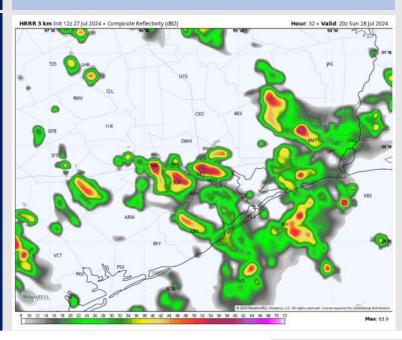

### Precip Image: 3 PM CT

the second sec

Wind Speed 7 AM CT

High Temps Monday