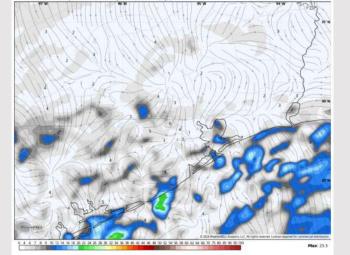

vored for Sunday; however, visibility can be reduced under heavy downpours!

### Precip Image: 3 PM CT









#### High Temps Sunday

## Houston Pilots: MON. 7/29/2024



### **Forecast Discussion**

**Precip:** Stray hit/miss showers in play between 12 – 7 PM, but otherwise favoring dry conditions for the rest of Monday

Wind: Winds will be generally out of the S/SE throughout Monday. N of Morgan's Point: Winds consistently at 4-9 kts through Monday. S of Morgan's Point: Winds at 9-15 kts throughout the day on Monday. Localized wind gusts of 20 kts possible for all Stations all day. High Temps: N of Morgan's Point: Low 90s F. S of Morgan's Point: Upper 80s F.

**Visibility:** Not anticipating any fog concerns for Monday.

### Precip Image: 3 PM CT



the second sec

Wind Speed 7 AM CT





High Temps Monday

# Houston Pilots: 7/27/24





- Temps are expected to be below normal for the week 1 timeframe. Periods of scattered rain/storms will occur daily over the next week. Some could be heavy in nature.
- Above normal precipitation chances are favored for the week 2 timeframe. Below normal temperatures continue for the week 2 timeframe.
- Above normal chances for precipitation and below normal temperatures are favored in the weeks 3/4 timeframe.