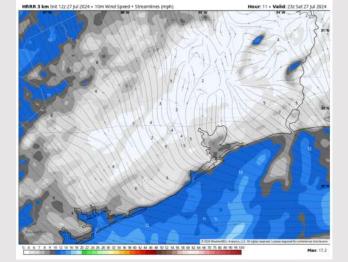

|  |

NOTE: This is automated data that may/may not agree with the official BAM thinking that's found on the daily slides. This data should be used as a guide only.

## Houston Pilots: SAT. 7/27/2024



### **Forecast Discussion**

**Precip:** Shower and storms will come to an end through 7pm. A light stray shower cannot be ruled out over night (10%).

Wind: Winds favored to be out of the SE for the rest of the day. N of Morgan's Point: Winds will be at 3 – 8 kts for the entire day. S of Morgan's Point: Favoring winds at 8 – 12 kts during the evening Low Temps: N of Morgan's Point: upper 70s F. S of Morgan's Point: Low 80s F.

Visibility: Fog is not favored for today; however, lowered visibilities are favored in heavy downpours.

### Precip Image: 4 PM CT



Wind Speed: 6 PM CT





Low Temps Tonight

## Houston Pilots: SUN. 7/28/2024



### **Forecast Discussion**

Precip: Scattered (40-60%) showers/storms will be possible from 6 AM through 7PM before conditions dry out for the rest of the evening on Sunday. Lightning and few gusts of 25+kts will be possible with stronger storms

Wind: Winds will be out of the S/SE throughout the day Sunday. N of Morgan's Point: Winds at 3 – 8 kts throughout the day on Sunday. S of Morgan's Point: Winds at 9 – 14 kts throughout the day on Sunday. Localized non-thunderstorm-related wind gusts of 20kts will be possible for all stations throughout the day.

**High Temps:** N of Morgan's Point: Mid to upper 80s F. S of Morgan's Point: Mid 80s F.

Visibility: Fog is not favored for Sunday; however, visibility can be reduced under heav