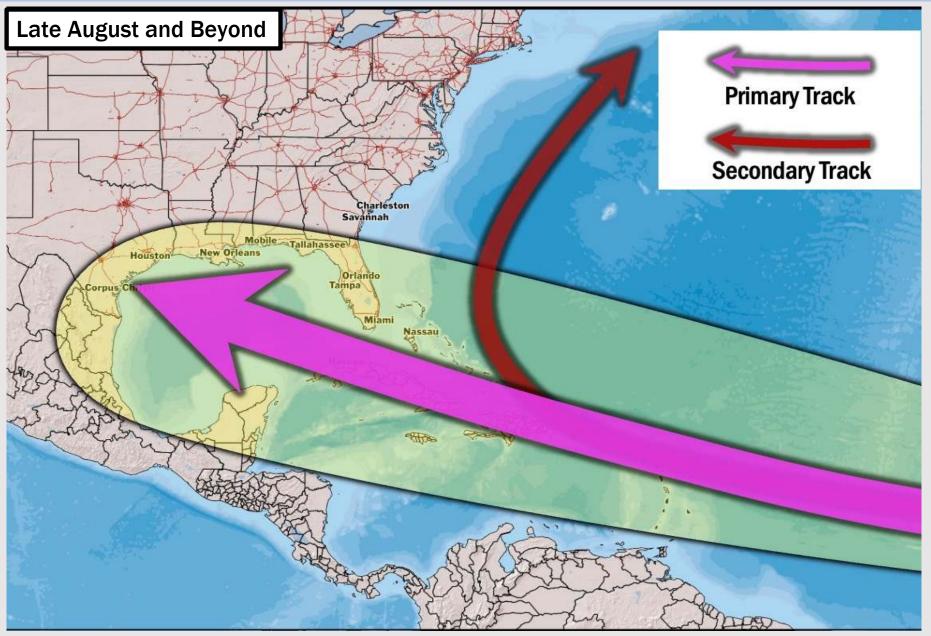

### **Houston Pilots Tropical Update**

## **Houston Pilots Tropical Update**

Not in favor of any tropical threats over the next 10 days to the HOU area.

Early signals are starting to show for possible development in the Tropical Atlantic next week. No threat is currently anticipated for the HOU area with this possible system.