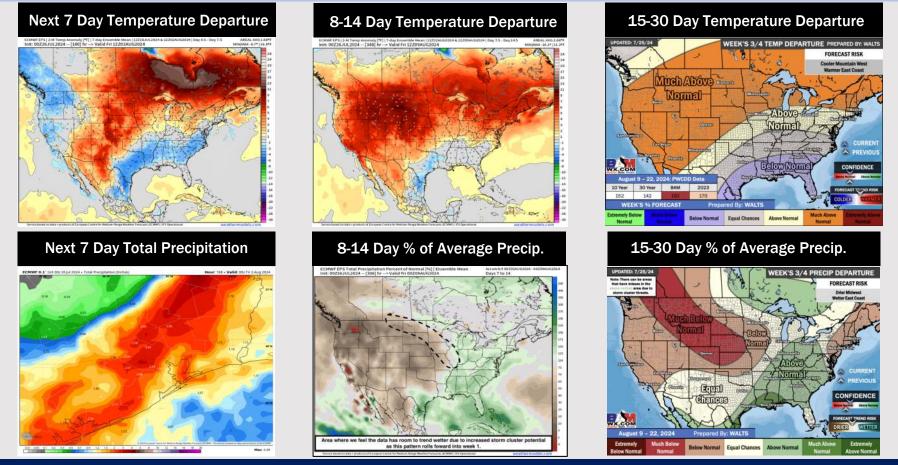

# Houston Pilots: 7/27/24

- Temps are expected to be below normal for the week 1 timeframe. Periods of scattered rain/storms will occur daily over the next week. Some could be heavy in nature.
- Above normal precipitation chances are favored for the week 2 timeframe. Below normal temperatures continue for the week 2 timeframe.
- Above normal chances for precipitation and below normal temperatures are favored in the weeks 3/4 timeframe.