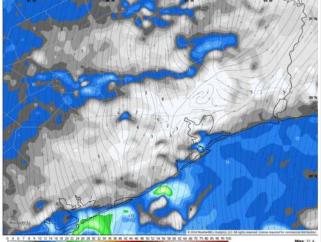

. 7/28/2024



### **Forecast Discussion**

Precip: Scattered (40-60%) showers/storms will be possible from 6 AM through 7PM before conditions dry out for the rest of the evening on Sunday. Lightning and few gusts of 25+kts will be possible with stronger storms

Wind: Winds will be out of the S/SE throughout the day Sunday. N of Morgan's Point: Winds at 3 – 8 kts throughout the day on Sunday. S of Morgan's Point: Winds at 9 – 14 kts throughout the day on Sunday. Localized non-thunderstorm-related wind gusts of 20kts will be possible for all stations throughout the day.

**High Temps:** N of Morgan's Point: Mid to upper 80s F. S of Morgan's Point: Mid 80s F.

Visibility: Fog is not favored for Sunday; however, visibility can be reduced under heavy downpours!

### Precip Image: 3 PM CT









#### High Temps Sunday

## Houston Pilots: MON. 7/29/2024



### **Forecast Discussion**

**Precip:** Stray hit/miss showers in play between 12 – 7 PM, but otherwise favoring dry conditions for the rest of Monday

Wind: Winds will be generally out of the S/SE throughout Monday. N of Morgan's Point: Winds consistently at 4-9 kts through Monday. S of Morgan's Point: Winds at 9-15 kts throughout the day on Monday. Localized wind gusts of 20 kts possible for all Stations all day. High Temps: N of Morgan's Point: Low 90s F. S of Morgan's Point: Upper 80s F.

**Visibility:** Not anticipating any fog concerns for Monday.

### Precip Image: 3 PM CT



the second sec

Wind Speed 7 AM CT





High Temps Monday

# Houston Pilots: 7/27/24





- Temps are expected to be below normal for the week 1