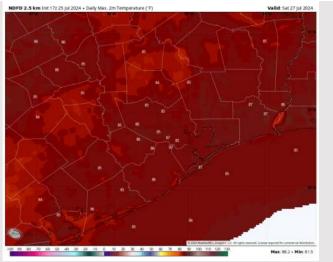

ontinue through 7 AM. After then, showers will become more scattered (30%) throughout the day before clearing out by 7 PM. Dry conditions are favored through the remainder of the night.

Wind: Winds will be generally out of the S/SW throughout Saturday. Winds can become variable at times. N of Morgan's Point: Winds will be at 2 – 7 kts for the entire day. S of Morgan's Point: Favoring winds at 8 – 12 kts through 6 AM before decreasing to 3 – 7 kts through 4PM when then winds will pick back up to 6 – 11 kts throughout the rest of the day Saturday.

High Temps: N of Morgan's Point: Mid to upper 80s F. S of Morgan's Point: Mid 80s F.

Visibility: Fog is not favored for Saturday; however, lowered visibilities are favored in heavy downpours.

### Precip Image: 1 PM CT



Wind Speed: 1 PM CT





High Temps Saturday

# Houston Pilots: 7/25/24





### **Next 7 Day Temperature Departure**



**Next 7 Day Total Precipitation** 



### **8-14** Day Temperature Departure



8-14 Day % of Average Precip.



#### **15-30 Day Temperature Departure**



#### 15-30 Day % of Average Precip.



- > Temps are expected to be below normal for the week 1 timeframe. Periods of scattered rain/storms will occur daily over the next week. Some could be heavy in nature.
- > Above normal precipitation chances are favored for the week 2 timeframe. Below normal temperatures continue for the week 2 timeframe.
- ➤ Above normal chances for precipitation and below normal temperatures are favored in the weeks 3/4 timeframe.