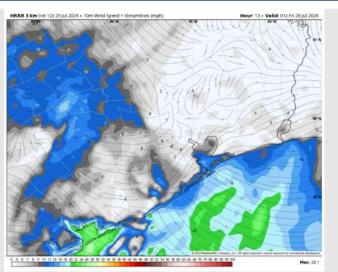

Wind: Winds will be rather variable through 4 Pm before settling generally out of the E/SE through the rest of the night. N of Morgan's Point: Winds at 7 – 12 kts until 6 PM, decreasing to 3 – 7 kts through the remainder of the night. S of Morgan's Point: Winds at 15-20 kts through 3 PM. Winds are expected to decrease to 8 – 11 kts through the rest of the day.

### Precip Image: 6 PM CT

Wind Speed: 8 PM CT

Low Temps FRI AM