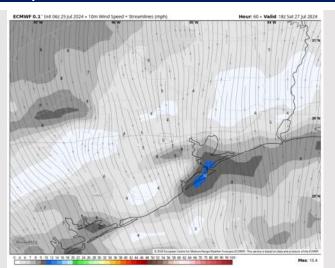

continue through 7 AM. After then, showers will become more scattered (30%) throughout the day before clearing out by 7 PM. Dry conditions are favored through the remainder of the night.

Wind: Winds will be generally out of the S/SW throughout Saturday. Winds can become variable at times. N of Morgan's Point: Winds will be at 2 – 7 kts for the entire day. S of Morgan's Point: Favoring winds at 8 – 12 kts through 6 AM before decreasing to 3 – 7 kts through 4PM when then winds will pick back up to 6 – 11 kts throughout the rest of the day Saturday.

High Temps: N of Morgan's Point: Mid to upper 80s F. S of Morgan's Point: Mid 80s F.

Visibility: Fog is not favored for Saturday; however, lowered visibilities are favored in heavy downpours.

### Precip Image: 1 PM CT



Wind Speed: 1 PM CT





High Temps Saturday

# Houston Pilots: 7/25/24





### **Next 7 Day Temperature Departure**



**Next 7 Day Total Precipitation** 



### **8-14** Day Temperature Departure



8-14 Day % of Average Precip.



#### **15-30 Day Temperature Departure**



#### 15-30 Day % of Average Precip.



- > Temps are expected to be below normal for the week 1 timeframe. Periods of scattered rain/storms will occur daily over the next week. Some could be heavy in nature.
- > Above normal precipitation chances are favored for the week 2 timeframe. Below normal temperatures continue for the week 2 timeframe.
- ➤ Above normal chances for precipitation and below normal temperatures are favored in the weeks 3/4 timeframe.