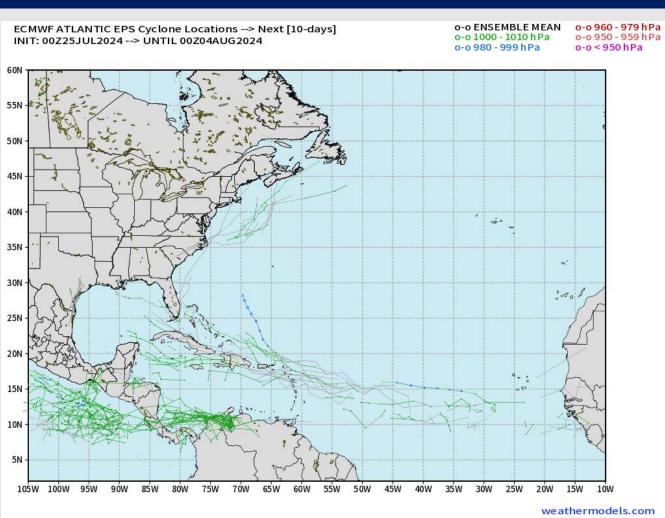

### **European Model Next 10 Days - Tropical Tracks**

Not in favor of any tropical threats over the next 10 days to the HOU area.

Early signals are starting to show for possible development in the Tropical Atlantic mid/late next week. No threat is anticipated for the HOU area with this possible system.