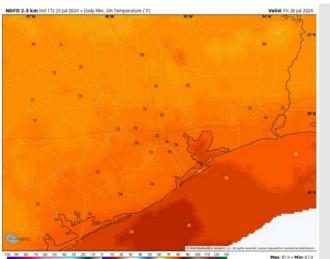

Low Temps: N of Morgan's Point: Mid 70s F. S of Morgan's Point: Upper 70s F.

Visibility: Fog is not favored today; however, visibility can be reduced under heavy downpours!

### Precip Image: 6 PM CT

Wind Speed: 8 PM CT

Low Temps FRI AM