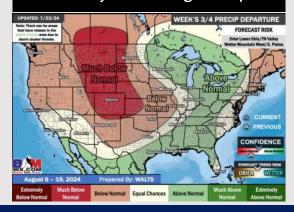

#### 15-30 Day % of Average Precip.

- > Temps are expected to be below normal for the week 1 timeframe. Periods of scattered rain/storms will occur daily over the next week. Some could be heavy in nature.
- > Above normal precipitation chances are favored for the week 2 timeframe. Below normal temperatures continue for the week 2 timeframe.
- ➤ Above normal chances for precipitation and below normal temperatures are favored in the weeks 3/4 timeframe.