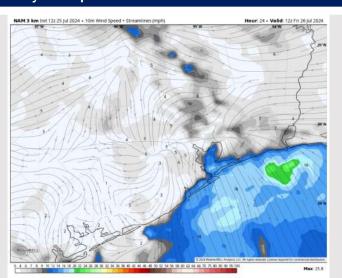

### Precip Image: 6 PM CT

Wind Speed: 8 PM CT

Low Temps FRI AM

Wind: Winds will be rather variable through 4 Pm before settling generally out of the E/SE through the rest of the night. N of Morgan's Point: Winds at 7 – 12 kts until 6 PM, decreasing to 3 – 7 kts through the remainder of the night. S of Morgan's Point: Winds at 15-20 kts through 3 PM. Winds are expected to decrease to 8 – 11 kts through the rest of the day.