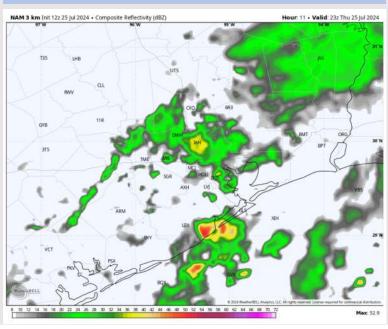

### **Forecast Discussion**

Precip: Widespread (80%) heavy rain showers and thunderstorms will continue through 5 PM. Showers/storms are expected to become more scattered (30%) after then, lingering through the remainder of the night. Lightning and 25-30kts wind gusts will be possible in thunderstorms!

### Precip Image: 6 PM CT

Wind Speed: 8 PM CT

Low Temps FRI AM