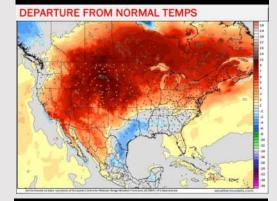

e night.

Wind: Winds will be generally out of the S/SW throughout Saturday. Winds can become variable at times. N of Morgan's Point: Winds will be at 2 – 7 kts for the entire day. S of Morgan's Point: Favoring winds at 8 – 12 kts through 6 AM before decreasing to 3 – 7 kts through 4PM when then winds will pick back up to 6 – 11 kts throughout the rest of the day Saturday.

High Temps: N of Morgan's Point: Mid to upper 80s F. S of Morgan's Point: Mid 80s F.

Visibility: Fog is not favored for Saturday; however, lowered visibilities are favored in heavy downpours.

### Precip Image: 1 PM CT



Wind Speed: 1 PM CT





High Temps Saturday

# Houston Pilots: 7/25/24





### **Next 7 Day Temperature Departure**



**Next 7 Day Total Precipitation** 



### **8-14** Day Temperature Departure



8-14 Day % of Average Precip.



#### **15-30 Day Temperature Departure**



#### 15-30 Day % of Average Precip.



- > Temps are expected to be below normal for the week 1 timeframe. Periods of scattered rain/storms will occur daily over the next week. Some could be heavy in nature.
- > Above normal precipitation chances are favored for the week 2 timeframe. Below normal temperatures continue for the week 2 timeframe.
- ➤ Above normal chances for precipitation and below normal temperatures are favored in the weeks 3/4 timeframe.