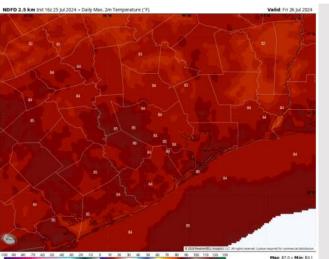

### Precip Image: 10 AM CT

Wind Speed 7 AM CT

High Temps Friday

High Temps: N of Morgan's Point: Mid 80s F. S of Morgan's Point: Mid 80s F.

Visibility: Not anticipating any fog concerns for Friday. Visibility can be decreased under heavy downpours!