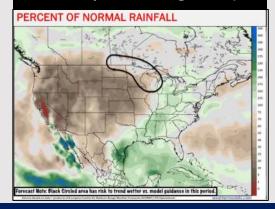

#### 15-30 Day % of Average Precip.

- > Temps are expected to be below normal for the week 1 timeframe. Periods of scattered rain/storms will occur daily over the next week. Some could be heavy in nature.
- > Above normal precipitation chances are favored for the week 2 timeframe. Below normal temperatures continue for the week 2 timeframe.
- ➤ Above normal chances for precipitation and below normal temperatures are favored in the weeks 3/4 timeframe.