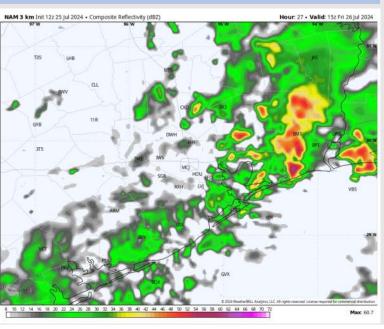

### Precip Image: 6 PM CT

Wind Speed: 8 PM CT

Low Temps FRI AM

### **Forecast Discussion**

Precip: Widespread (80%) heavy rain showers and thunderstorms will continue through 5 PM. Showers/storms are expected to become more scattered (30%) after then, lingering through the remainder of the night. Lightning and 25-30kts wind gusts will be possible in thunderstorms!