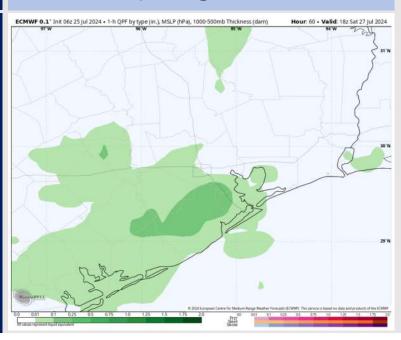

ns around 4 AM and will continue through 7 AM. After then, showers will become more scattered (30%) throughout the day before clearing out by 7 PM. Dry conditions are favored through the remainder of the night.

Wind: Winds will be generally out of the S/SW throughout Saturday. Winds can become variable at times. N of Morgan's Point: Winds will be at 2 – 7 kts for the entire day. S of Morgan's Point: Favoring winds at 8 – 12 kts through 6 AM before decreasing to 3 – 7 kts through 4PM when then winds will pick back up to 6 – 11 kts throughout the rest of the day Saturday.

High Temps: N of Morgan's Point: Mid to upper 80s F. S of Morgan's Point: Mid 80s F.

Visibility: Fog is not favored for Saturday; however, lowered visibilities are favored in heavy downpours.

### Precip Image: 1 PM CT



Wind Speed: 1 PM CT





High Temps Saturday

# Houston Pilots: 7/25/24





### **Next 7 Day Temperature Departure**



**Next 7 Day Total Precipitation** 



### **8-14** Day Temperature Departure



8-14 Day % of Average Precip.



#### **15-30 Day Temperature Departure**



#### 15-30 Day % of Average Precip.



- > Temps are expected to be below normal for the week 1 timeframe. Periods of scattered rain/storms will occur daily over the next week. Some could be heavy in nature.
- > Above normal precipitation chances are favored for the week 2 timeframe. Below normal temperatures continue for the week 2 timeframe.
- ➤ Above normal chances for precipitation and below normal temperatures are favored in the weeks 3/4 timeframe.