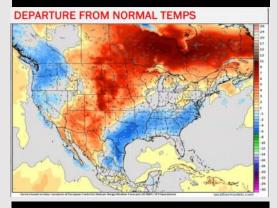

### **Next 7 Day Temperature Departure**

**Next 7 Day Total Precipitation** 

#### 15-30 Day % of Average Precip.

- > Temps are expected to be below normal for the week 1 timeframe. Periods of scattered rain/storms will occur daily over the next week. Some could be heavy in nature.
- > Above normal precipitation chances are favored for the week 2 timeframe. Below normal temperatures continue for the week 2 timeframe.
- ➤ Above normal chances for precipitation and below normal temperatures are favored in the weeks 3/4 timeframe.