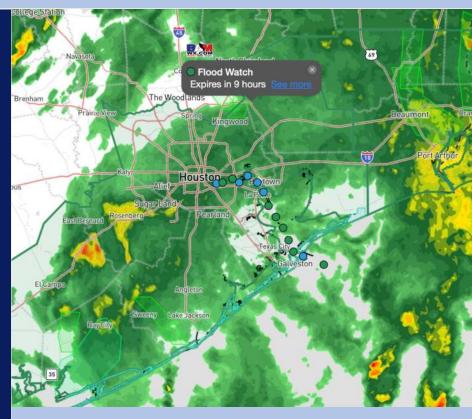

**Current Radar: 12:40 PM CT** 

As always, please do not hesitate to reach out to us with any forecast questions via the chat option on Clarity or our on-call number, (317)-560-8122 press 1 for forecast questions.