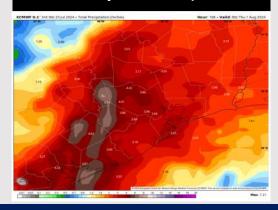

ns are favored through the remainder of the night.

Wind: Winds will be generally out of the S/SW throughout Saturday. Winds can become variable at times. N of Morgan's Point: Winds will be at 2 – 7 kts for the entire day. S of Morgan's Point: Favoring winds at 8 – 12 kts through 6 AM before decreasing to 3 – 7 kts through 4PM when then winds will pick back up to 6 – 11 kts throughout the rest of the day Saturday.

High Temps: N of Morgan's Point: Mid to upper 80s F. S of Morgan's Point: Mid 80s F.

Visibility: Fog is not favored for Saturday; however, lowered visibilities are favored in heavy downpours.

### Precip Image: 1 PM CT



Wind Speed: 1 PM CT





High Temps Saturday

# Houston Pilots: 7/25/24





### **Next 7 Day Temperature Departure**



**Next 7 Day Total Precipitation** 



### **8-14** Day Temperature Departure



8-14 Day % of Average Precip.



#### **15-30 Day Temperature Departure**



#### 15-30 Day % of Average Precip.



- > Temps are expected to be below normal for the week 1 timeframe. Periods of scattered rain/storms will occur daily over the next week. Some could be heavy in nature.
- > Above normal precipitation chances are favored for the week 2 timeframe. Below normal temperatures continue for the week 2 timeframe.
- ➤ Above normal chances for precipitation and below normal temperatures are favored in the weeks 3/4 timeframe.