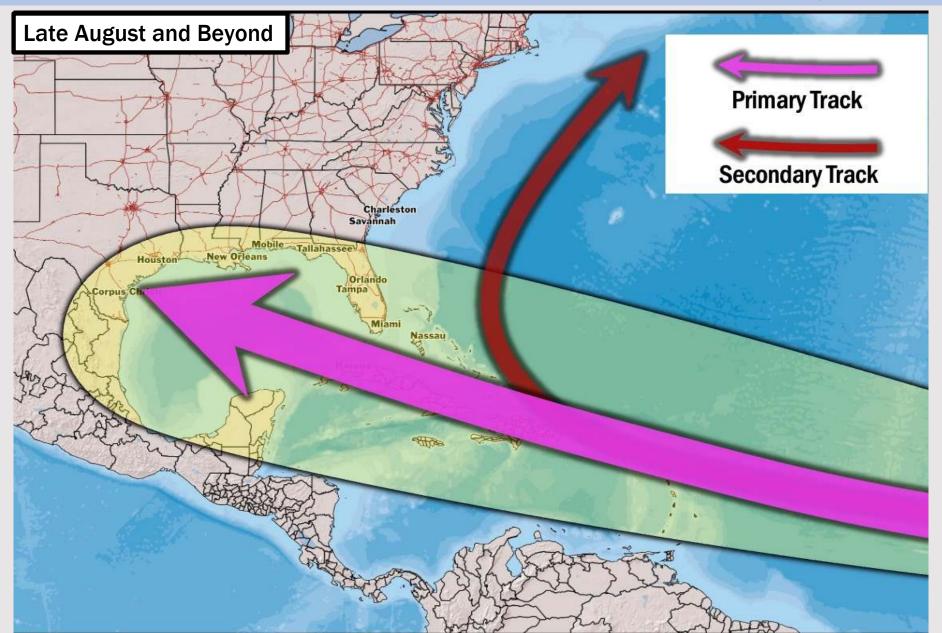

# **Houston Pilots Forecast Package**

Updated: 12:40 PM CT

Thursday, July 25, 2024



## **Weather Headlines**

- Scattered to Widespread downpours/storms favored over the next 36 hours!
- ➤ A few stronger gusts embedded within storms of 25kts + will be in play, especially with storms.
- Not anticipating any fog concerns the next few days. Low visibilities are likely in heavy downpours.



**Current Radar: 12:40 PM CT** 



As always, please do not hesitate to reach out to us with any forecast questions via the chat option on Clarity or our on-call number, (317)-560-8122 press 1 for forecast questions.

# **Houston Pilots Tropical Update**







# **Houston Pilots Tropical Update**





### **European Model Next 10 Days - Tropical Tracks**



Not in favor of any tropical threats over the next 10 days to the HOU area.

Early signals are starting to show for possible development in the Tropical Atlantic mid/late next week. No threat is anticipated for the HOU area with this possible system.

## Houston Pilots Visibility Chart (miles)





### **Forecast Confidence**

Below

|                                      |             | Normal      |             |             |             |             |             |             |              |              |              |             | rmal        |             |             |             |             |             |             |             |              |              |