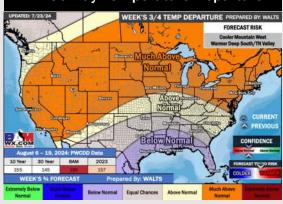

#### 15-30 Day % of Average Precip.

- > Temps are expected to be below normal for the week 1 timeframe. Periods of scattered rain/storms will occur daily over the next week. Some could be heavy in nature.
- > Above normal precipitation chances are favored for the week 2 timeframe. Below normal temperatures continue for the week 2 timeframe.
- ➤ Above normal chances for precipitation and below normal temperatures are favored in the weeks 3/4 timeframe.