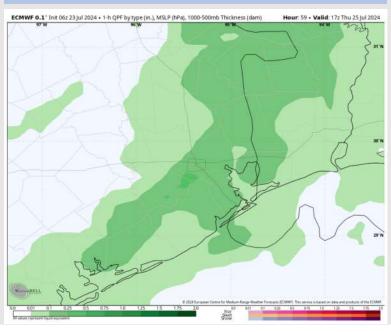

## **Forecast Discussion**

Precip: Widespread (80%) showers and thunderstorms will continue through 4 PM. Light scattered showers can linger throughout the rest of night after 4 PM. Lightning and 20-25 kts wind gusts will be possible in thunderstorms!

#### Precip Image: 12 PM CT

Wind Speed: 5 PM CT

High Temps Thursday