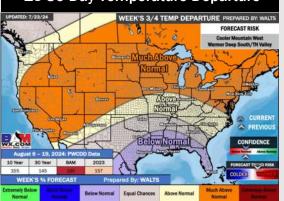

# **Houston Pilots: 7/23/24**

**Next 7 Day Total Precipitation** 

8-14 Day Temperature Departure

8-14 Day % of Average Precip.

15-30 Day Temperature Departure

- > Temps are expected to be below normal for the week 1 timeframe. Periods of scattered rain/storms will occur daily over the next week. Some could be heavy in nature.
- Above normal precipitation chances are favored for the week 2 timeframe as models are continuing to trend wetter in SE Texas. Below normal temperatures continue for the week 2 timeframe.
- > Above normal chances for precipitation and below normal temperatures are favored in the weeks 3/4 timeframe.