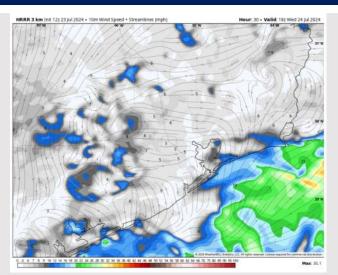

Wind: Winds will be consistently out of the SE through the remainder of the day. N of Morgan's Point: Winds consistently at 4 – 9 kts. S of Morgan's Point: Winds at 8 – 15 kts throughout the day. Non-Thunderstorm Gusts of up to 20kts will be possible for stations S of Morgans Point.

### Precip Image: 6 PM CT

Wind Speed 5 PM CT

Low Temps WED AM