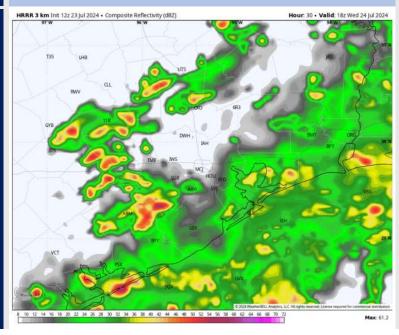

## **Forecast Discussion**

Precip: Widespread (80%) showers/thunderstorms will be possible from 3AM through 5 PM. After 5 PM, chances will become more scattered (40%) in nature throughout the rest of the night. Lightning and 25 – 30 kts wind gusts will be possible for all stations!

#### Precip Image: 1 PM CT

Wind Speed: 1 PM CT

High Temps Wednesday