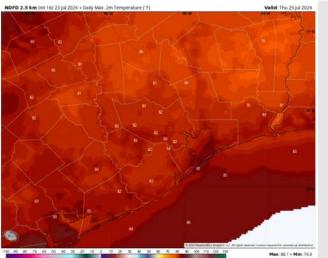

High Temps: N of Morgan's Point: Lower 80s F. S of Morgan's Point: Mid 80s F.

Visibility: Fog is not favored for Thursday.

#### Precip Image: 12 PM CT

Wind Speed: 5 PM CT

High Temps Thursday