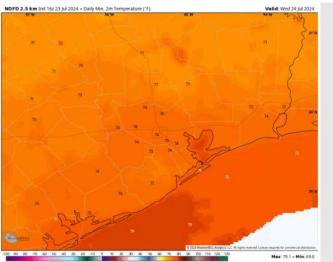

Low Temps: N of Morgan's Point: Mid 70s F. S of Morgan's Point: Upper 70s F.

**Visibility:** Not anticipating any fog concerns for today. However, lowered visibilities are favored in heavy downpours.