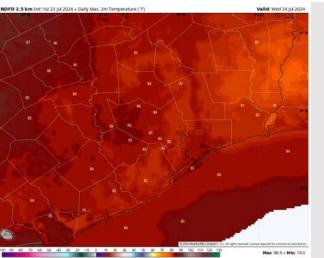

High Temps: N of Morgan's Point: Low to mid 80s F. S of Morgan's Point: Mid 80s F.

Visibility: Fog is not favored Wednesday; however, lowered visibilities are possible in heavy downpours.

#### Precip Image: 1 PM CT

Wind Speed: 1 PM CT

High Temps Wednesday