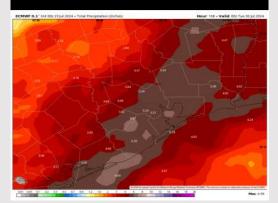

## **Forecast Discussion**

Precip: Widespread (80%) showers and thunderstorms will continue through 4 PM. Light scattered showers can linger throughout the rest of night after 4 PM. Lightning and 20-25 kts wind gusts will be possible in thunderstorms!

#### Precip Image: 12 PM CT

Wind Speed: 5 PM CT

High Temps Thursday