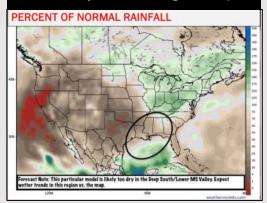

# **Houston Pilots: 7/23/24**

**Next 7 Day Total Precipitation** 

8-14 Day Temperature Departure

8-14 Day % of Average Precip.

15-30 Day Temperature Departure

- > Temps are expected to be below normal for the week 1 timeframe. Periods of scattered rain/storms will occur daily over the next week. Some could be heavy in nature.
- Above normal precipitation chances are favored for the week 2 timeframe as models are continuing to trend wetter in SE Texas. Below normal temperatures continue for the week 2 timeframe.
- > Above normal chances for precipitation and below normal temperatures are favored in the weeks 3/4 timeframe.