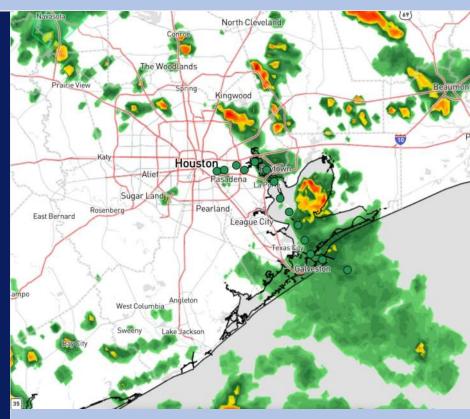

Current Radar: 12:30 PM CT

As always, please do not hesitate to reach out to us with any forecast questions via the chat option on Clarity or our on-call number, (317)-560-8122 press 1 for forecast questions.