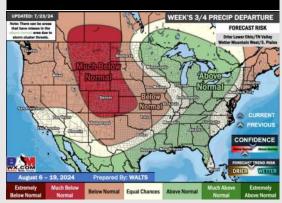

# **Houston Pilots: 7/23/24**

**Next 7 Day Total Precipitation** 

8-14 Day Temperature Departure

8-14 Day % of Average Precip.

15-30 Day Temperature Departure

- > Temps are expected to be below normal for the week 1 timeframe. Periods of scattered rain/storms will occur daily over the next week. Some could be heavy in nature.
- Above normal precipitation chances are favored for the week 2 timeframe as models are continuing to trend wetter in SE Texas. Below normal temperatures continue for the week 2 timeframe.
- > Above normal chances for precipitation and below normal temperatures are favored in the weeks 3/4 timeframe.