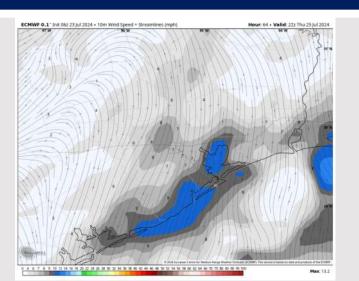

Wind: Winds will be out of the S / SW through all of Thursday. N of Morgan's Point: Winds at 3 - 8 kts for all of Thursday. S of Morgan's Point: Winds at 5 - 10 kts through before weakening to 4 - 8 kts by 6 PM and through the rest of THU.

#### Precip Image: 12 PM CT

Wind Speed: 5 PM CT

High Temps Thursday