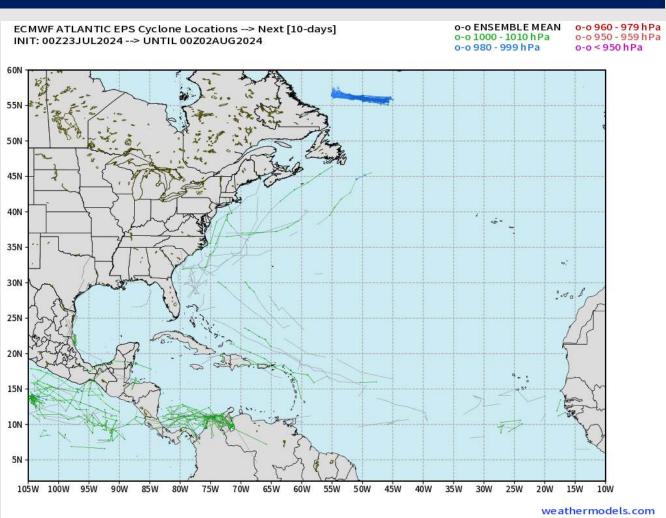

### **European Model Next 10 Days - Tropical Tracks**

Not in favor of any tropical threats over the next 10 days to the HOU area.

We're watching the potential for tropical development mid to late August as pattern drivers are indicative of some development.