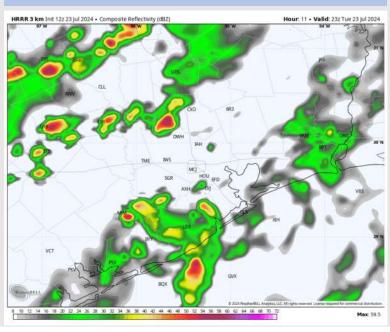

Current Radar: 12:30 PM CT

As always, please do not hesitate to reach out to us with any forecast questions via the chat option on Clarity or our on-call number, (317)-560-8122 press 1 for forecast questions.