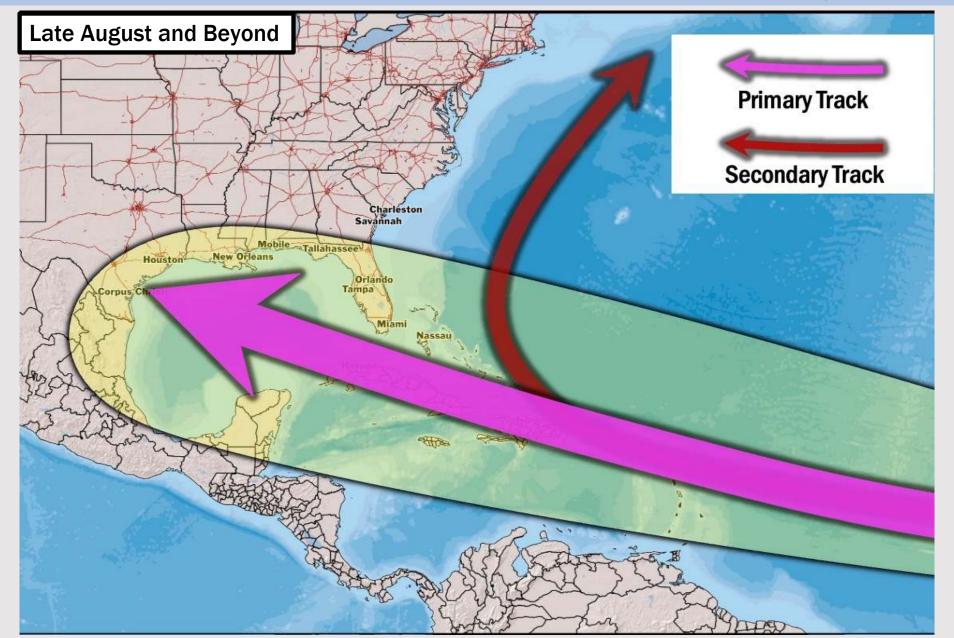

### **European Model Next 10 Days - Tropical Tracks**

Not in favor of any tropical threats over the next 10 days to the HOU area.

We're watching the potential for tropical development mid to late August as pattern drivers are indicative of some development.