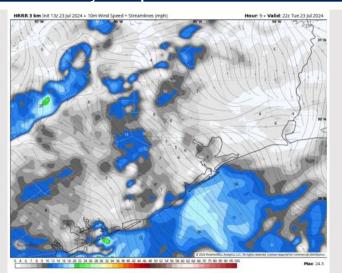

Wind: Winds will be consistently out of the SE through the remainder of the day. N of Morgan's Point: Winds consistently at 4 – 9 kts. S of Morgan's Point: Winds at 8 – 15 kts throughout the day. Non-Thunderstorm Gusts of up to 20kts will be possible for stations S of Morgans Point.