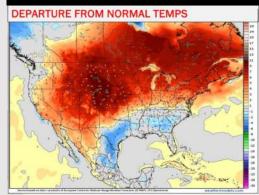

# **Houston Pilots: 7/23/24**

**Next 7 Day Total Precipitation** 

8-14 Day Temperature Departure

8-14 Day % of Average Precip.

15-30 Day Temperature Departure

- > Temps are expected to be below normal for the week 1 timeframe. Periods of scattered rain/storms will occur daily over the next week. Some could be heavy in nature.
- Above normal precipitation chances are favored for the week 2 timeframe as models are continuing to trend wetter in SE Texas. Below normal temperatures continue for the week 2 timeframe.
- > Above normal chances for precipitation and below normal temperatures are favored in the weeks 3/4 timeframe.