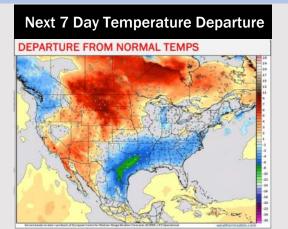

# **Houston Pilots: 7/23/24**

**Next 7 Day Total Precipitation** 

8-14 Day Temperature Departure

8-14 Day % of Average Precip.

15-30 Day Temperature Departure

- > Temps are expected to be below normal for the week 1 timeframe. Periods of scattered rain/storms will occur daily over the next week. Some could be heavy in nature.
- Above normal precipitation chances are favored for the week 2 timeframe as models are continuing to trend wetter in SE Texas. Below normal temperatures continue for the week 2 timeframe.
- > Above normal chances for precipitation and below normal temperatures are favored in the weeks 3/4 timeframe.