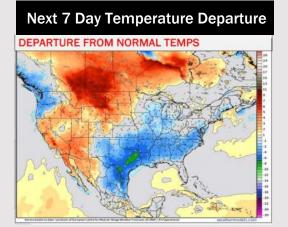

# Houston Pilots: 7/23/24

- Above normal precipitation chances are favored for the week 2 timeframe. Below normal temperatures continue for the week 2 timeframe.
- ➤ Above normal chances for precipitation and below normal temperatures are favored in the weeks 3/4 timeframe.