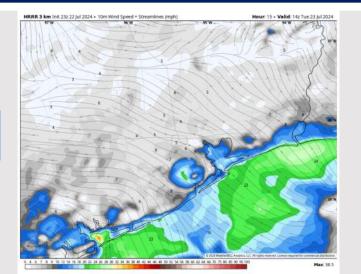

#### Precip Image: 1 PM CT

Wind Speed 9 AM CT

High Temps Today

Wind: Winds will be variable until 6 AM before becoming out of the SE / S through 2PM. Beyond 2PM, winds will shift out of the S / SW and stay there the rest of the day. N of Morgan's Point: Winds consistently at 4 – 8 kts. S of Morgan's Point: Winds at 8 – 15 kts throughout the day. Non Thunderstorm Gusts of up to 20kts will be possible for stations S of Morgans Point.