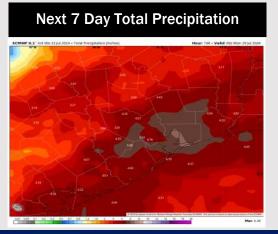

# Houston Pilots: 7/23/24

- Above normal precipitation chances are favored for the week 2 timeframe. Below normal temperatures continue for the week 2 timeframe.
- ➤ Above normal chances for precipitation and below normal temperatures are favored in the weeks 3/4 timeframe.