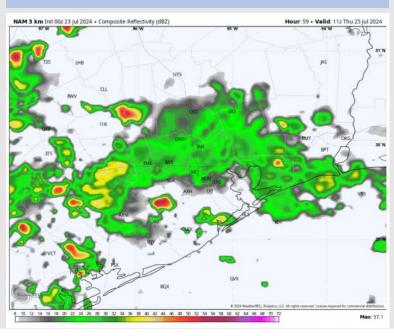

### **Forecast Discussion**

Precip: Scattered showers and thunderstorms (40%) will continue to be possible through through 6PM Thursday. Light showers can linger throughout the rest of night after 6 PM. Lightning, hail, and 20-25 kts wind gusts will be possible in thunderstorms!

#### Precip Image: 6 AM CT

Wind Speed: 5 PM CT

High Temps Thursday