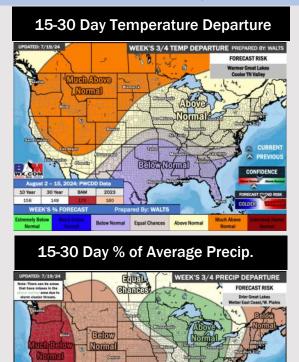

# Houston Pilots: 7/23/24

- Above normal precipitation chances are favored for the week 2 timeframe. Below normal temperatures continue for the week 2 timeframe.
- ➤ Above normal chances for precipitation and below normal temperatures are favored in the weeks 3/4 timeframe.