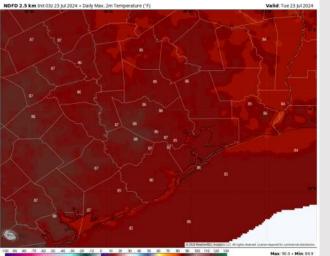

#### Precip Image: 1 PM CT

Wind Speed 9 AM CT

High Temps Today

High Temps: N of Morgan's Point: Mid to Upper 80s F. S of Morgan's Point: Mid to Upper 80s F.

Visibility: Not anticipating any fog concerns for today. However, lowered visibilities are favored in heavy downpours by early afternoon.