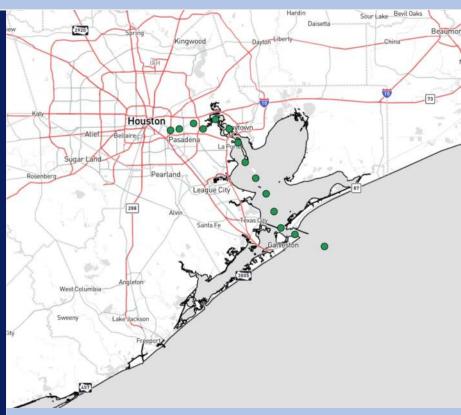

**Current Radar: 11:10 PM CT** 

As always, please do not hesitate to reach out to us with any forecast questions via the chat option on Clarity or our on-call number, (317)-560-8122 press 1 for forecast questions.