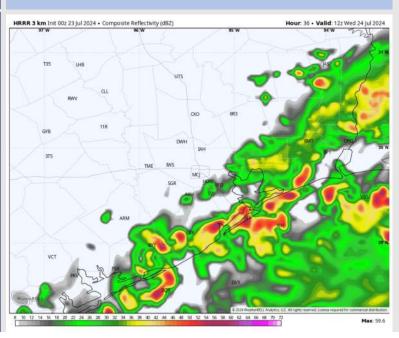

#### Precip Image: 7 AM CT

Wind Speed: 12 PM CT

High Temps Wednesday

### **Forecast Discussion**

Precip: Widespread (80%) showers/thunderstorms will be possible from 5AM through 4 PM. After 4 PM, chances will become more scattered (40%) and lighter in nature throughout the rest of the day WED. Lightning, hail, and 25 – 30 kts wind gusts will be possible for all stations!