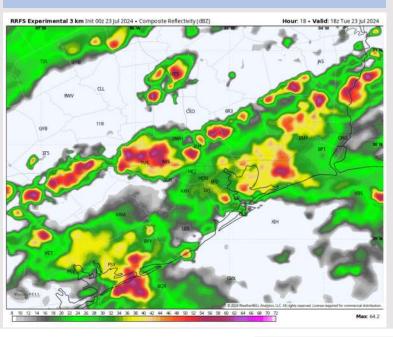

### **Forecast Discussion**

Precip: Scattered rain/thunderstorms (30%) will begin to push in after 7 AM for stations S. of Morgan's Point. Coverage becomes more widespread (80%) for all stations from 10 AM to 6 PM. After this period, light scattered (30%) showers will linger throughout the rest of the evening. Lightning, hail, and 35-40 kt wind gusts will be possible!

#### Precip Image: 1 PM CT

Wind Speed 9 AM CT

High Temps Today