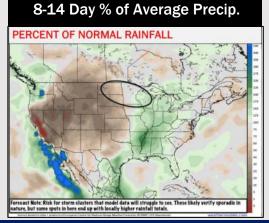

# Houston Pilots: 7/23/24

- Above normal precipitation chances are favored for the week 2 timeframe. Below normal temperatures continue for the week 2 timeframe.
- ➤ Above normal chances for precipitation and below normal temperatures are favored in the weeks 3/4 timeframe.