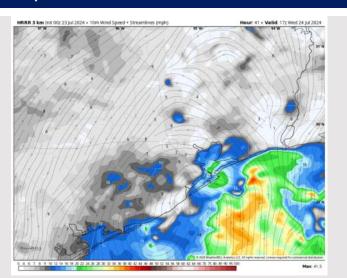

#### Precip Image: 7 AM CT

Wind Speed: 12 PM CT

High Temps Wednesday

Wind: Confidence is lower than normal for direction / speeds. Winds will be generally out of the S/SE through 3PM WED before veering out of the E for the remainder of the day. N of Morgan's Point: Winds will be at 3 –8 kts for the entire day. S of Morgan's Point: Favoring winds at 8 – 13 kts throughout the day on WED. Non-Thunderstorm wind gusts of up to 25kts will be possible.