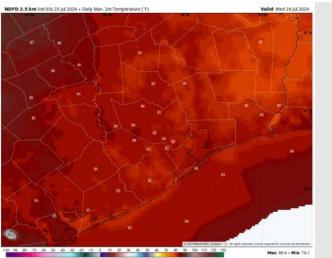

High Temps: N of Morgan's Point: Mid to Upper 80s F. S of Morgan's Point: Mid to Upper 80s F.

Visibility: Not anticipating any fog concerns for today. However, lowered visibilities are favored in heavy downpours by early afternoon.

#### Precip Image: 1 PM CT

Wind Speed 9 AM CT

High Temps Today