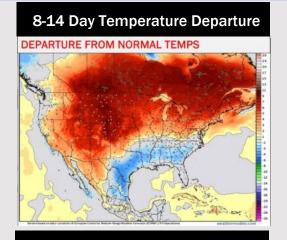

# Houston Pilots: 7/23/24

- Above normal precipitation chances are favored for the week 2 timeframe. Below normal temperatures continue for the week 2 timeframe.
- ➤ Above normal chances for precipitation and below normal temperatures are favored in the weeks 3/4 timeframe.