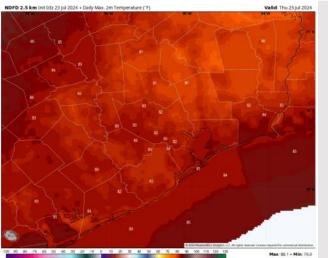

High Temps: N of Morgan's Point: Low to mid 80s F. S of Morgan's Point: Mid 80s F.

Visibility: Fog is not favored Wednesday; however, lowered visibilities are possible in heavy downpours.

#### Precip Image: 7 AM CT

Wind Speed: 12 PM CT

High Temps Wednesday