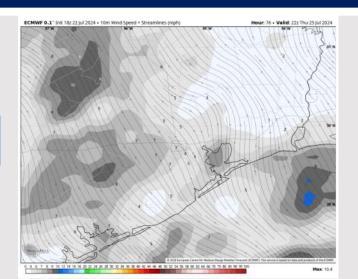

Wind: Confidence is lower than normal for direction / speeds. Winds will be generally out of the S/SE through 3PM WED before veering out of the E for the remainder of the day. N of Morgan's Point: Winds will be at 3 –8 kts for the entire day. S of Morgan's Point: Favoring winds at 8 – 13 kts throughout the day on WED. Non-Thunderstorm wind gusts of up to 25kts will be possible.

#### Precip Image: 7 AM CT

Wind Speed: 12 PM CT

High Temps Wednesday