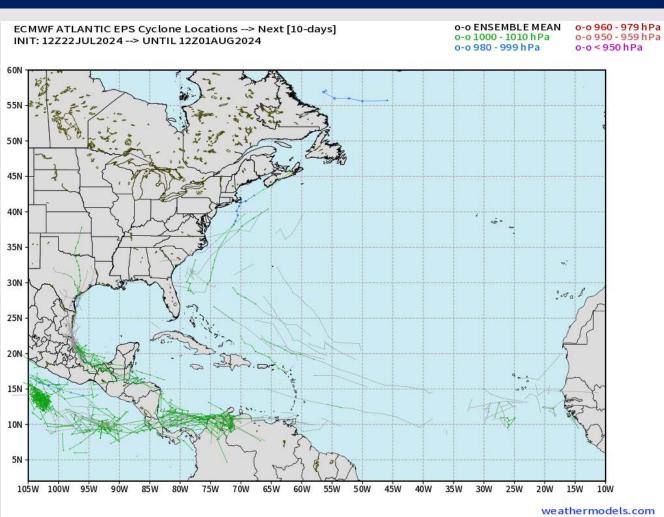

# **Houston Pilots Tropical Update**

#### **European Model Next 10 Days - Tropical Tracks**

Not in favor of any tropical threats over the next 10 days to the HOU area.

We're watching the potential for tropical development in mid August as pattern drivers are indicative of some development.