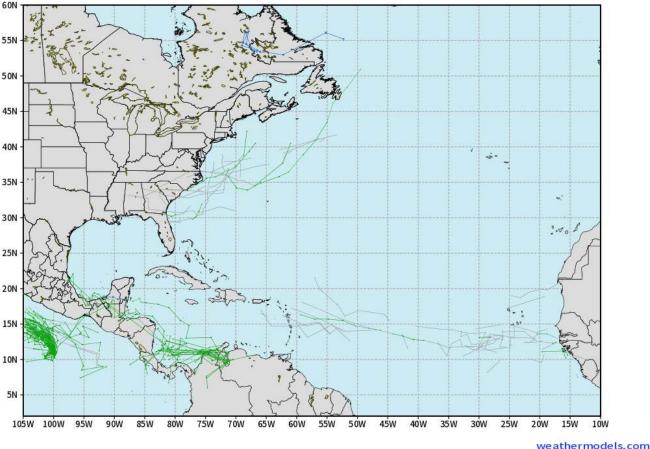

#### **European Model Next 10 Days - Tropical Tracks**

ECMWF ATLANTIC EPS Cyclone Locations --> Next [10-days] INIT: 12Z21JUL2024 --> UNTIL 12Z31JUL2024 o-o ENSEMBLE MEAN o-o 1000 - 1010 hPa o-o 980 - 999 hPa o-o < 950 hPa

Not in favor of any tropical threats over the next 10 days to the HOU area.

We're watching the potential for tropical development in mid August as pattern drivers are indicative of some development. It is still too far out for many details, but we will update as needed.