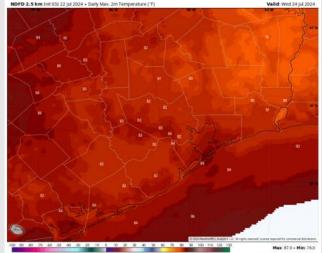

# Houston Pilots: web. 7/24/2024

### **Forecast Discussion**

**Precip:** Widespread (80%) showers/thunderstorms will be possible through 3PM. After 3PM chances will become more scattered (40%) throughout the rest of the day WED. Lightning, hail, and 20 – 25 kts wind gusts will be possible for all stations!

**High Temps:** N of Morgan's Point: Mid-Low 80s F. S of Morgan's Point: Mid 80 F.

Visibility: Fog is not favored Wednesday; however, lowered visibilities are possible in heavy downpours.

#### High Temps Wednesday