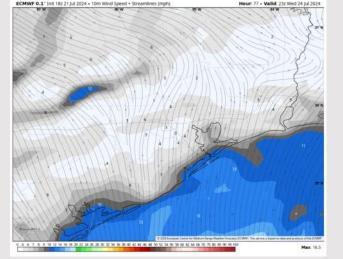

#### Precip Image: 12 PM CT

NDFD 2.5 km Init 03z 22 Jul 2024 • Daily Max

Wind Speed 7 PM CT

High Temps Tuesday