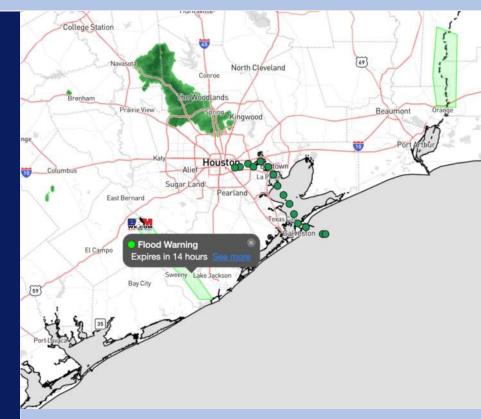

### Current Radar: 10:31 PM CT

As always, please do not hesitate to reach out to us with any forecast questions via the chat option on Clarity or our on-call number, (317)-560-8122 press 1 for forecast questions.