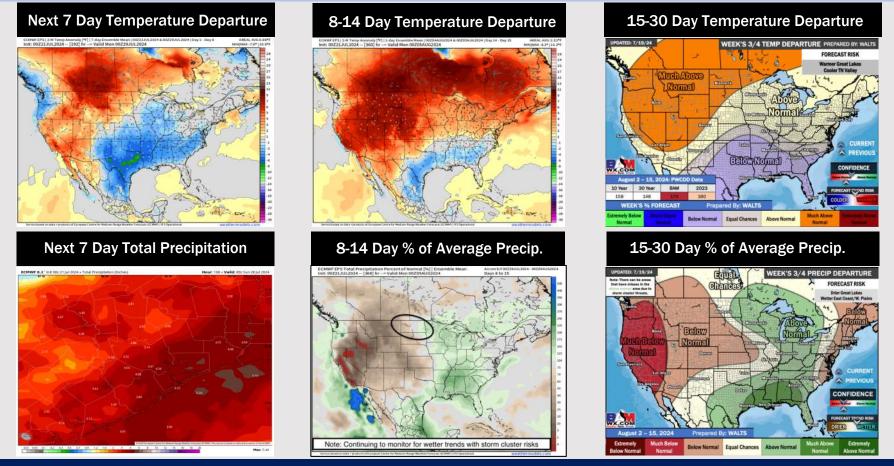

# Houston Pilots: 7/20/24

- Temps are expected to be below normal for the week 1 timeframe. Periods of scattered rain/storms will occur daily over the next week.
- Above normal precipitation chances are favored for the week 2 timeframe. Below normal temperatures continue for the week 2 timeframe.
- Above normal chances for precipitation and below normal temperatures are favored in the weeks 3/4 timeframe.