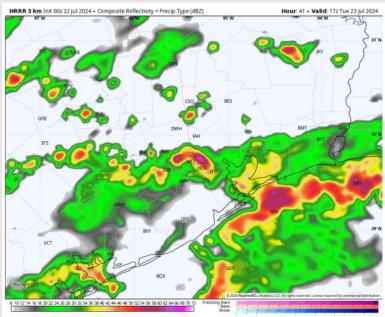

### **Forecast Discussion**

Precip: Dry conditions favored throughout the morning before widespread rain thunderstorms (80%) beginning at 12PM and continuing through 9PM. Light scattered (30%) showers will linger throughout the rest of the evening after 9PM. Lightning, hail, and 35-40 kt wind gusts will be possible!

#### Precip Image: 12 PM CT

NDFD 2.5 km Init 03z 22 Jul 2024 • Daily Max

Wind Speed 7 PM CT

High Temps Tuesday