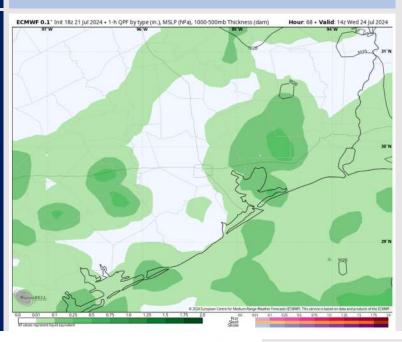

Wind Speed 7 PM CT

High Temps Tuesday

# Houston Pilots: web. 7/24/2024



### **Forecast Discussion**

**Precip:** Widespread (80%) showers/thunderstorms will be possible through 3PM. After 3PM chances will become more scattered (40%) throughout the rest of the day WED. Lightning, hail, and 20 – 25 kts wind gusts will be possible for all stations!

Wind: Winds will be generally out of the S/SE throughout the day Wednesday. N of Morgan's Point: Winds will be at 3 –8 kts for the entire day. S of Morgan's Point: Favoring winds at 5 – 10 kts throughout the day on Wednesday.

**High Temps:** N of Morgan's Point: Mid-Low 80s F. S of Morgan's Point: Mid 80 F.

Visibility: Fog is not favored Wednesday; however, lowered visibilities are possible in heavy downpours.

### Precip Image: 9 AM CT









#### High Temps Wednesday

# Houston Pilots: 7/20/24





- Temps are expected to be below normal for the week 1 timeframe. Periods of scattered rain/storms will occur daily over the next week.
- Above normal precipitation chances are favored for the week 2 timeframe. Below normal temperatures continue for the week 2 timeframe.
- Above normal chances for precipitation and below normal temperatures are favored in the weeks 3/4 timeframe.