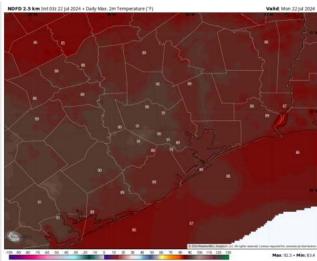

High Temps: N of Morgan's Point: Low 90s F. S of Morgan's Point: Upper 80s F.

Visibility: Fog is not favored for today; however, lowered visibilities are possible in heavy downpours.

#### High Temps Today