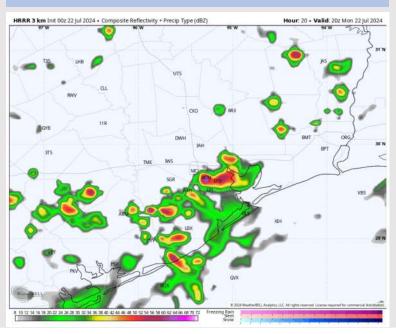

### Current Radar: 10:31 PM CT

As always, please do not hesitate to reach out to us with any forecast questions via the chat option on Clarity or our on-call number, (317)-560-8122 press 1 for forecast questions.

### **Forecast Discussion**

Wind Speed:

8 PM CT

**Precip:** Scattered (30%) thunderstorms will be possible near the boarding station from 7AM – 1PM. From 1PM to 7PM scattered (40%) will be possible for all stations. Light showers can linger throughout the rest of night after 7PM. Lightning, hail, and 35-40 kts wind gusts will be possible!

#### Precip Image: 3 PM CT