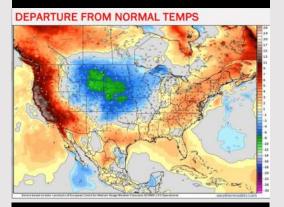

#### Next 7 Day Temperature Departure

Next 7 Day Total Precipitation

**8-14** Day Temperature Departure

8-14 Day % of Average Precip.

#### 15-30 Day % of Average Precip.

- Temps are expected to be above normal for the week 1 timeframe. Only scattered shower/storm risks are favored throughout the Week 1 period before remnants of Hurricane Beryl are able to work into the area late Week 1/early Week 2.
- Models are favoring above normal precipitation for the week 2 timeframe. Slightly above normal temperatures are favored for week 2.
- ➢ Below normal chances for precipitation and slightly above normal temperatures are favored in the weeks 3/4 timeframe.