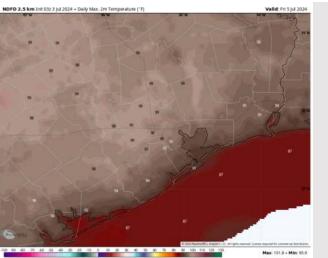

# Houston Pilots: Fri. 7/5/2024

High Temps: N of Morgan's Point: Upper 90s F. S of Morgan's Point: Lower 90s F.

Visibility: Not anticipating any fog concerns for Friday.