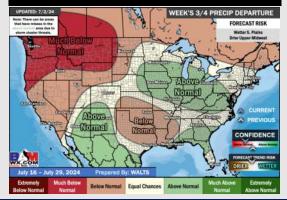

#### 15-30 Day Temperature Departure

#### 15-30 Day % of Average Precip.

- Temps are expected to be above normal for the week 1 timeframe. Only scattered shower/storm risks are favored throughout the Week 1 period before remnants of Hurricane Beryl are able to work into the area late Week 1/early Week 2.
- Models are favoring above normal precipitation for the week 2 timeframe. Slightly above normal temperatures are favored for week 2.
- ➢ Below normal chances for precipitation and slightly above normal temperatures are favored in the weeks 3/4 timeframe.