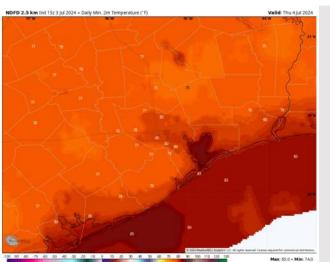

# Houston Pilots: Thu. 7/4/2024

High Temps: N of Morgan's Point: Mid 90s. S of Morgan's Point: Lower 90s F.

Visibility: Not favoring any fog concerns for Thursday.

### Precip Image: 4 PM CT

Wind Speed 12 PM CT

High Temps Thursday