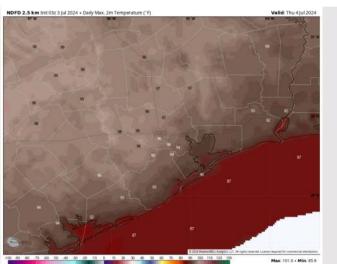

# Houston Pilots: Thu. 7/4/2024

High Temps: N of Morgan's Point: Mid 90s. S of Morgan's Point: Lower 90s F.

Visibility: Not favoring any fog concerns for Thursday.