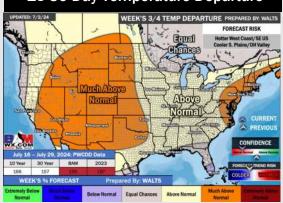

#### 15-30 Day Temperature Departure

#### 15-30 Day % of Average Precip.

- Temps are expected to be above normal for the week 1 timeframe. Only scattered shower/storm risks are favored throughout the Week 1 period before remnants of Hurricane Beryl are able to work into the area late Week 1/early Week 2.
- Models are favoring above normal precipitation for the week 2 timeframe. Slightly above normal temperatures are favored for week 2.
- ➢ Below normal chances for precipitation and slightly above normal temperatures are favored in the weeks 3/4 timeframe.