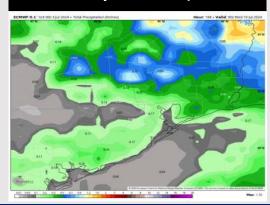

#### Next 7 Day Temperature Departure

Next 7 Day Total Precipitation

**8-14** Day Temperature Departure

8-14 Day % of Average Precip.

#### 15-30 Day % of Average Precip.

- Temps are expected to be above normal for the week 1 timeframe. Only scattered shower/storm risks are favored throughout the Week 1 period before remnants of Hurricane Beryl are able to work into the area late Week 1/early Week 2.
- Models are favoring above normal precipitation for the week 2 timeframe. Slightly above normal temperatures are favored for week 2.
- ➢ Below normal chances for precipitation and slightly above normal temperatures are favored in the weeks 3/4 timeframe.