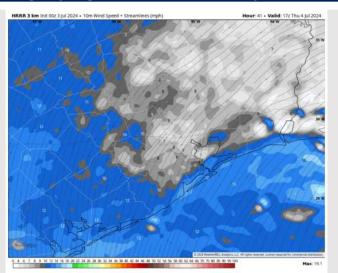

# Houston Pilots: Fri. 7/5/2024

Wind: Winds will be out of the S/SW for FRI. N of Morgan's Point: Winds will be at 4-9 kts throughout the entire day. S of Morgan's Point: Winds at 9-14 kts outside of a brief calming to 4-9 kts from 10 AM to 2 PM.

#### Precip Image: 6 PM CT

Wind Speed: 8 AM CT

High Temps Friday