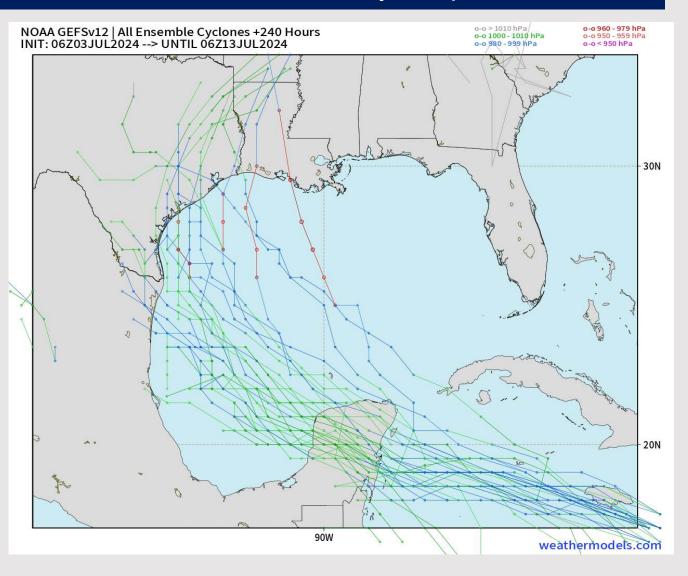

#### American Model Next 10 Days - Tropical Tracks

Major Hurricane Beryl continues to work through the S Caribbean. (See Next Slide for More Info).

While the exact track and impacts of Beryl are still to be determined, latest model data continues to indicated potential impacts towards the SE Gulf Coast of Texas. IF HOU is in the path, we are most concerned about the 8th -10th window.

Data will continue to be monitored CLOSELY over the coming days, with possibility of Victor Trigger if trends continue.