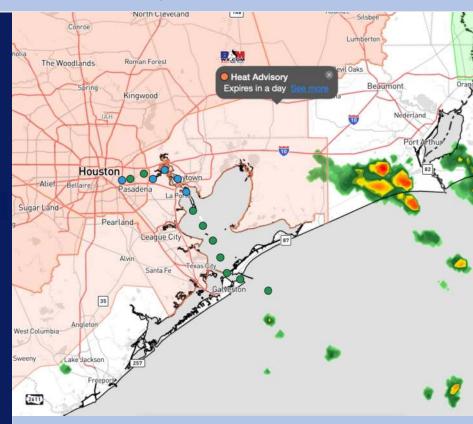

**Current Radar: 10:50 AM CT** 

As always, please do not hesitate to reach out to us with any forecast questions via the chat option on Clarity or our on-call number, (317)-560-8122 press 1 for forecast questions.