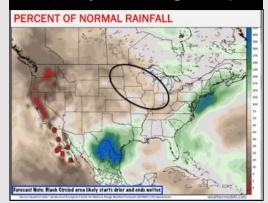

#### Next 7 Day Temperature Departure

Next 7 Day Total Precipitation

**8-14** Day Temperature Departure

8-14 Day % of Average Precip.

#### 15-30 Day % of Average Precip.

- Temps are expected to be above normal for the week 1 timeframe. Only scattered shower/storm risks are favored throughout the Week 1 period before remnants of Hurricane Beryl are able to work into the area late Week 1/early Week 2.
- Models are favoring above normal precipitation for the week 2 timeframe. Slightly above normal temperatures are favored for week 2.
- ➢ Below normal chances for precipitation and slightly above normal temperatures are favored in the weeks 3/4 timeframe.