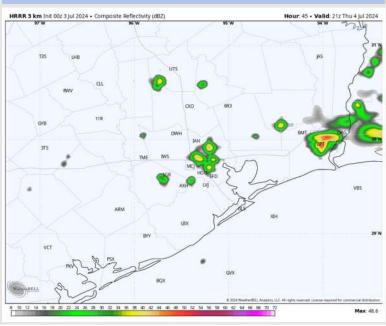

# Houston Pilots: Thu. 7/4/2024

#### **Forecast Discussion**

Precip: Isolated showers (10%) will be possible as early as 5 AM CT on THU and continue into the early afternoon. After ~3 PM, locations N of Morgan's Point will be prone to scattered (20%) showers/storms through 7 PM. Dry conditions favored after 7 PM and through the remainder of the night.

### Precip Image: 4 PM CT

Wind Speed 12 PM CT

High Temps Thursday