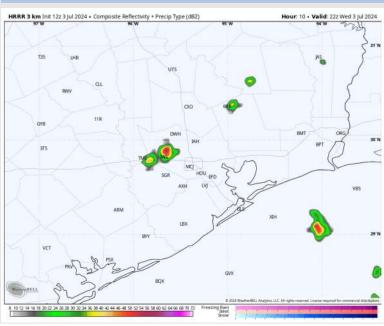

**Current Radar: 10:50 AM CT** 

As always, please do not hesitate to reach out to us with any forecast questions via the chat option on Clarity or our on-call number, (317)-560-8122 press 1 for forecast questions.