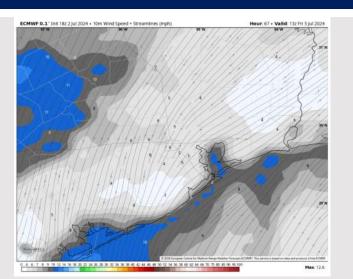

# Houston Pilots: Fri. 7/5/2024

Wind: Winds will be out of the S/SW for FRI. N of Morgan's Point: Winds will be at 4-9 kts throughout the entire day. S of Morgan's Point: Winds at 9-14 kts outside of a brief calming to 4-9 kts from 10 AM to 2 PM.