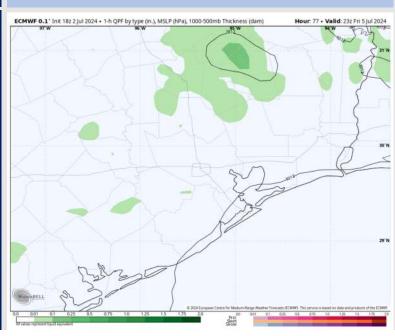

# Houston Pilots: Fri. 7/5/2024

### **Forecast Discussion**

Precip: Isolated showers/thunderstorms (10%) will be possible from 2 to 7 PM, however, majority of showers/storms look to remain north of stations. Dry conditions favored outside of this window.