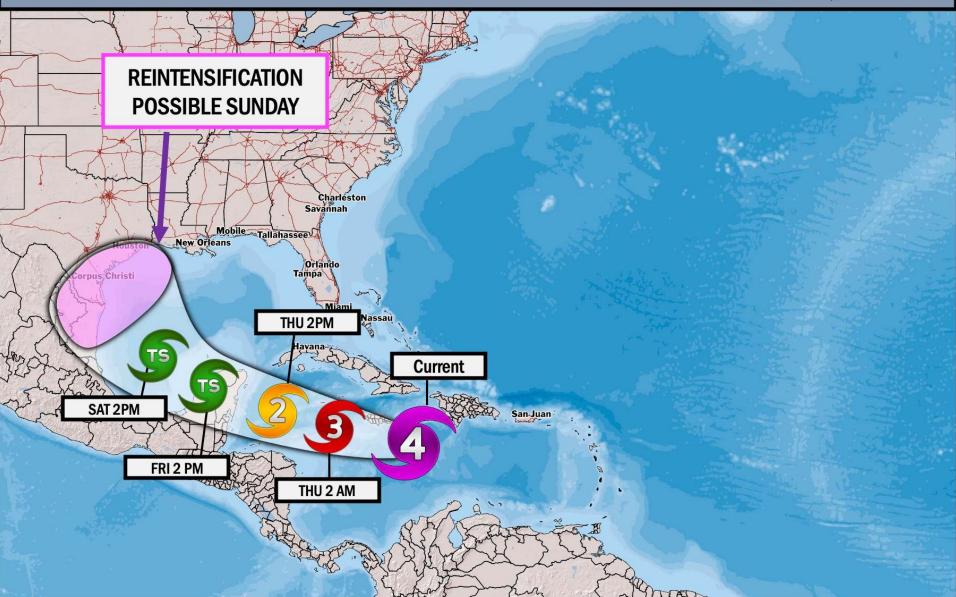

# Hurricane Beryl Outlook WED July 3<sup>rd</sup> - SUN July 7<sup>th</sup>, 2024

UPDATED: 7/3/24 11:00 AM ET

#### American Model Next 10 Days - Tropical Tracks

Major Hurricane Beryl continues to work through the S Caribbean. (See Next Slide for More Info).

While the exact track and impacts of Beryl are still to be determined, latest model data continues to indicated potential impacts towards the SE Gulf Coast of Texas. IF HOU is in the path, we are most concerned about the 8th -10th window.

Data will continue to be monitored CLOSELY over the coming days, with possibility of Victor Trigger if trends continue.