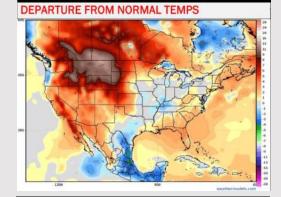

#### Next 7 Day Temperature Departure

Next 7 Day Total Precipitation

**8-14** Day Temperature Departure

8-14 Day % of Average Precip.

#### 15-30 Day % of Average Precip.

- Temps are expected to be above normal for the week 1 timeframe. Only scattered shower/storm risks are favored throughout the Week 1 period before remnants of Hurricane Beryl are able to work into the area late Week 1/early Week 2.
- Models are favoring above normal precipitation for the week 2 timeframe. Slightly above normal temperatures are favored for week 2.
- ➢ Below normal chances for precipitation and slightly above normal temperatures are favored in the weeks 3/4 timeframe.