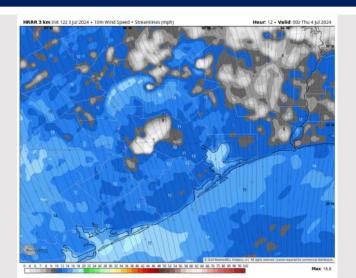

# Houston Pilots: Thu. 7/4/2024

Wind: Winds will be out of the S/SW throughout THU. N of Morgan's Point: Winds at 3-8 kts through 4 PM before slightly increasing to 6-11 kts the rest of the day. S of Morgan's Point: Favoring winds at 9-14 kts throughout THU.

### Precip Image: 4 PM CT

Wind Speed 12 PM CT

High Temps Thursday