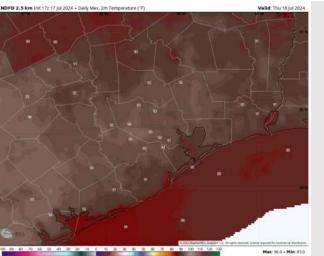

High Temps: N of Morgan's Point: Low 90s F. S of Morgan's Point: Near 90 F.

Visibility: Fog is not favored for Thursday; however, low visibilities are possible in heavy downpours.