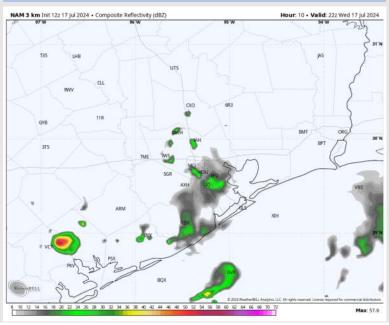

NOTE: This is automated data that may/may not agree with the official BAM thinking that's found on the daily slides.

This data should be used as a guide only.

### Houston Pilots: WED. 7/17/2024





### **Forecast Discussion**

**Precip:** Hit and miss showers/storms (30%) in play through 6 PM. Anticipating dry conditions after 6 PM and through the remainder of the night.

Wind: Winds out of the S/SE through the remainder of the day. N of Morgan's Point: Winds consistently at 3-9 kts through the rest of the day. S of Morgan's Point: Winds 9-14 kts throughout Wednesday. Gusts up to 25 kts are possible in thunderstorms.

High Temps: N of Morgan's Point: Upper 70s F. S of Morgan's Point: Near 80 F.

**Visibility:** Not anticipating any fog concerns for today.

#### Precip Image: 5 PM CT



Wind Speed 5 PM CT





Low Temps THU AM

### Houston Pilots: THU. 7/18/2024





#### **Forecast Discussion**

Precip: Scattered showers and thunderstorms (60%) will enter the area after 6 AM and will continue through 2 PM. We could see a break in the activity between 2 PM – 6 PM. Another wave of activity enters after 6 PM and through the remainder of the night.

Wind: Winds will be variable throughout the AM hours before settling out of the W/SW by 1 PM. N of Morgan's Point: Winds be at 2-8 kts for THU. S of Morgan's Point: Winds at 7-12 kts for THU. Gusts up to 25-30 kts are possible with strongest storms.

High Temps: N of Morgan's Point: Low 90s F. S of Morgan's Point: Near 90 F.

Visibility: Fog is not favored for Thursday; however, low visibilities are possible in heavy downpours.