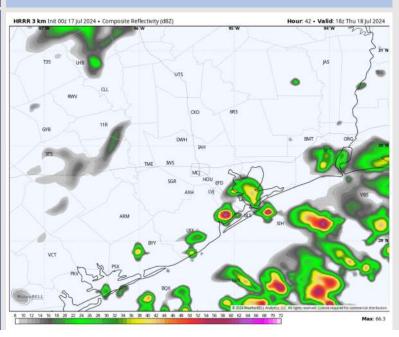

#### **Forecast Discussion**

Precip: Scattered showers and thunderstorms (60%) will enter the area after 6 AM and will continue through 2 PM. We could see a break in the activity between 2 PM – 6 PM. Another wave of activity enters after 6 PM and through the remainder of the night.