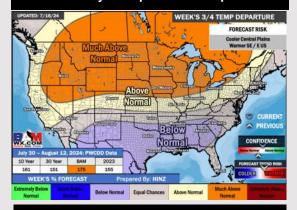

#### 15-30 Day % of Average Precip.

- > Temps are expected to be slightly below normal for the week 1 timeframe. Scattered rain/storms will continue to work across the area over the coming days for Week 1.
- Well above normal precipitation are favored for the week 2 timeframe. Below normal temperatures continue for the week 2 timeframe.
- ➤ Above normal chances for precipitation and below normal temperatures are favored in the weeks 3/4 timeframe.