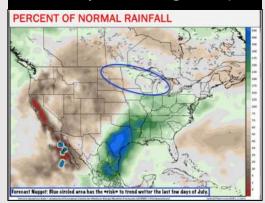

#### 15-30 Day % of Average Precip.

- > Temps are expected to be slightly below normal for the week 1 timeframe. Scattered rain/storms will continue to work across the area over the coming days for Week 1.
- Well above normal precipitation are favored for the week 2 timeframe. Below normal temperatures continue for the week 2 timeframe.
- ➤ Above normal chances for precipitation and below normal temperatures are favored in the weeks 3/4 timeframe.