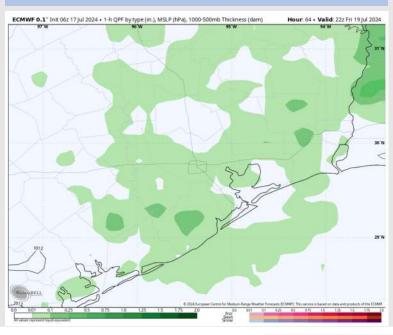

# Houston Pilots: FRI. 7/19/2024

### **Forecast Discussion**

Precip: Scattered showers/storms will continue across the area throughout the entire day on FRI (40%), with coverage becoming more hit/miss (20%) and contained mostly to the south after 8 PM.

#### Precip Image: 5 PM CT

Wind Speed: 1 PM CT

High Temps Friday