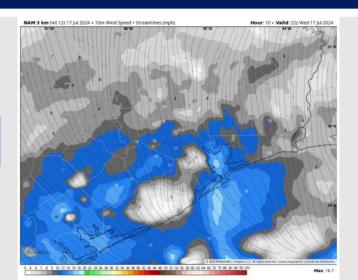

ted data that may/may not agree with the official BAM thinking that's found on the daily slides.

This data should be used as a guide only.

### Houston Pilots: WED. 7/17/2024





### **Forecast Discussion**

**Precip:** Hit and miss showers/storms (30%) in play through 6 PM. Anticipating dry conditions after 6 PM and through the remainder of the night.

Wind: Winds out of the S/SE through the remainder of the day. N of Morgan's Point: Winds consistently at 3-9 kts through the rest of the day. S of Morgan's Point: Winds 9-14 kts throughout Wednesday. Gusts up to 25 kts are possible in thunderstorms.

High Temps: N of Morgan's Point: Upper 70s F. S of Morgan's Point: Near 80 F.

**Visibility:** Not anticipating any fog concerns for today.

#### Precip Image: 5 PM CT



Wind Speed 5 PM CT





Low Temps THU AM

### Houston Pilots: THU. 7/18/2024





#### **Forecast Discussion**

Precip: Scattered showers and thunderstorms (60%) will enter the area after 6 AM and will continue through 2 PM. We could see a break in the activity between 2 PM – 6 PM. Another wave of activity enters after 6 PM and through the remainder of the night.

Wind: Winds will be variable throughout the AM hours before settling out of the W/SW by 1 PM. N of Morgan's Point: Winds be at 2-8 kts for THU. S of Morgan's Point: Winds at 7-12 kts for THU. Gusts up to 25-30 kts are possible with strongest storms.

High Temps: N of Morgan's Point: Low 90s F. S of Morgan's Point: Near 90 F.

Visibility: Fog is not favored for Thursday; however, low visibilities are possible in heavy downpours.

#### Precip Image: 1