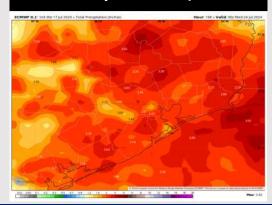

### Houston Pilots: 7/17/24

#### **Next 7 Day Temperature Departure**

**Next 7 Day Total Precipitation** 

8-14 Day Temperature Departure

8-14 Day % of Average Precip.