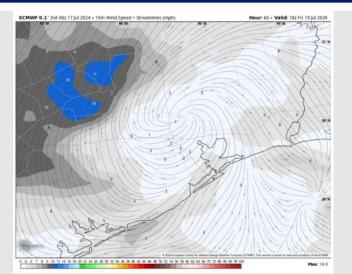

# Houston Pilots: FRI. 7/19/2024

Wind: Winds out of the W/NW throughout the AM, before shifting out of the S/SW by 1 PM and staying there through the remainder of the day. N of Morgan's Point: Winds be at 2-7 kts throughout FRI. S of Morgan's Point: Winds at 4-9 kts throughout the entire day.

#### Precip Image: 5 PM CT

Wind Speed: 1 PM CT

High Temps Friday