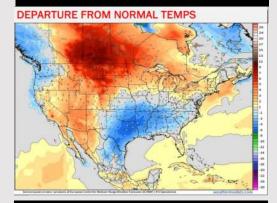

a throughout the entire day on FRI (40%), with coverage becoming more hit/miss (20%) and contained mostly to the south after 8 PM.

Wind: Winds out of the W/NW throughout the AM, before shifting out of the S/SW by 1 PM and staying there through the remainder of the day. N of Morgan's Point: Winds be at 2-7 kts throughout FRI. S of Morgan's Point: Winds at 4-9 kts throughout the entire day.

High Temps: N of Morgan's Point: Near 90 F. S of Morgan's Point: Upper 80s F.

Visibility: Fog is not favored for Friday; however, low visibilities are possible under heavy downpours.

#### Precip Image: 5 PM CT



Wind Speed: 1 PM CT





High Temps Friday

### Houston Pilots: 7/17/24





#### **Next 7 Day Temperature Departure**

**Next 7 Day Total Precipitation** 



8-14 Day Temperature Departure



8-14 Day % of Average Precip.



#### 15-30 Day Temperature Departure



#### 15-30 Day % of Average Precip.



- > Temps are expected to be slightly below normal for the week 1 timeframe. Scattered rain/storms will continue to work across the area over the coming days for Week 1.
- Well above normal precipitation are favored for the week 2 timeframe. Below normal temperatures continue for the week 2 timeframe.
- ➤ Above normal chances for precipitation and below normal temperatures are favored in the weeks 3/4 timeframe.