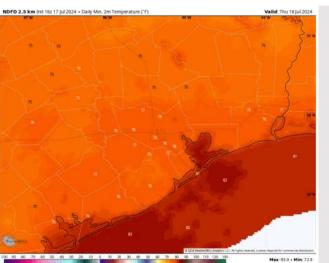

High Temps: N of Morgan's Point: Low 90s F. S of Morgan's Point: Near 90 F.

Visibility: Fog is not favored for Thursday; however, low visibilities are possible in heavy downpours.