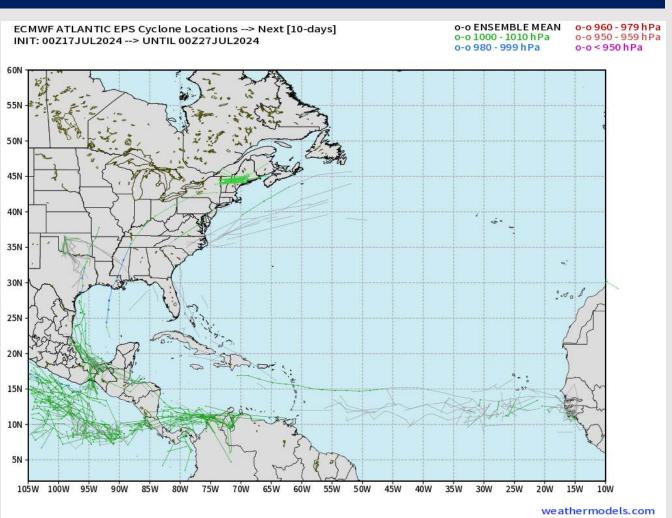

#### **European Model Next 10 Days - Tropical Tracks**

Not in favor of any tropical threats over the next 10 days to the HOU area.

We're watching the potential for tropical development in mid-August as pattern drivers are indicative of some development. It is still too far out for many details, but we will update as needed.