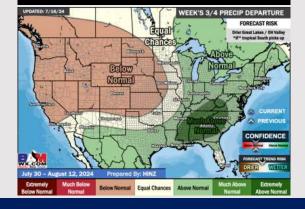

#### 15-30 Day % of Average Precip.

- > Temps are expected to be slightly below normal for the week 1 timeframe. Scattered rain/storms will continue to work across the area over the coming days for Week 1.
- Well above normal precipitation are favored for the week 2 timeframe. Below normal temperatures continue for the week 2 timeframe.
- ➤ Above normal chances for precipitation and below normal temperatures are favored in the weeks 3/4 timeframe.