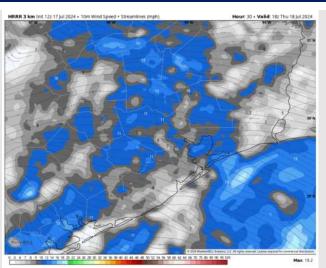

Wind: Winds will be variable throughout the AM hours before settling out of the W/SW by 1 PM. N of Morgan's Point: Winds be at 2-8 kts for THU. S of Morgan's Point: Winds at 7-12 kts for THU. Gusts up to 25-30 kts are possible with strongest storms.