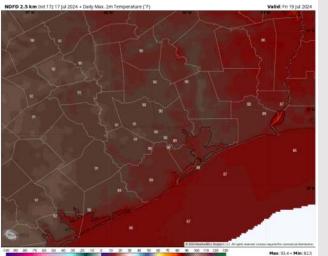

# Houston Pilots: FRI. 7/19/2024

High Temps: N of Morgan's Point: Near 90 F. S of Morgan's Point: Upper 80s F.

Visibility: Fog is not favored for Friday; however, low visibilities are possible under heavy downpours.

#### Precip Image: 5 PM CT

Wind Speed: 1 PM CT

High Temps Friday