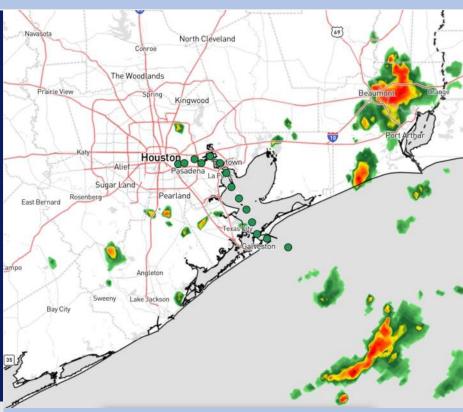

**Current Radar: 1:00 PM CT** 

As always, please do not hesitate to reach out to us with any forecast questions via the chat option on Clarity or our on-call number, (317)-560-8122 press 1 for forecast questions.