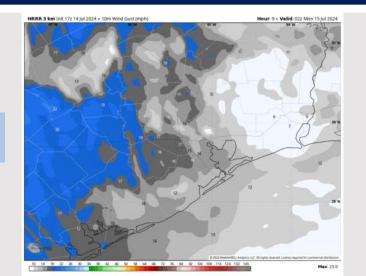

#### Precip Image: 4 AM CT

Wind Speed 9 PM CT

Low Temps Tonight

#### Precip Image: 2 PM CT

Wind Speed: 11 AM CT

High Temps Monday