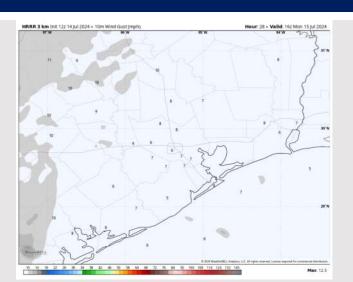

### **Forecast Discussion**

**Precip:** Favoring mainly dry conditions but a stray shower (10%) cannot be ruled out from 4AM - 12PM

Wind: Winds out of the S/SW throughout the day Monday. N of Morgan's Point: Winds be at 3-8 kts throughout Monday. S of Morgan's Point: Winds at 6-11 kts to start the day, decreasing to 2-6 kts between 7 AM and 3 PM before returning to 6-11 kts.

#### Precip Image: 2 PM CT

Wind Speed: 11 AM CT

High Temps Monday