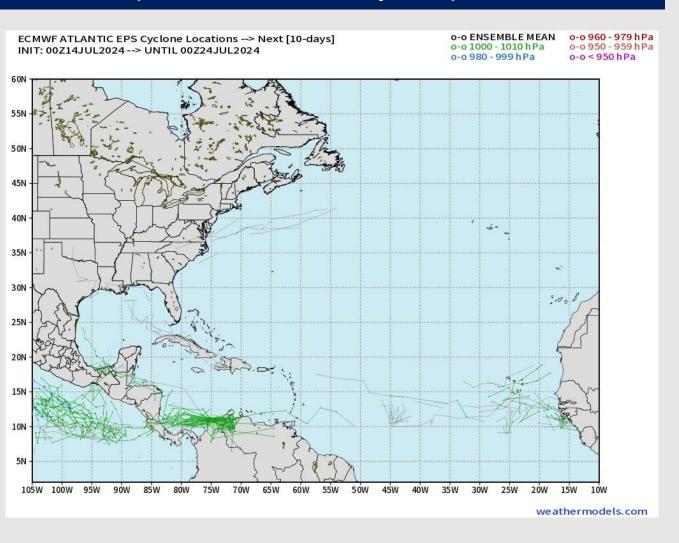

### **European Model Next 10 Days - Tropical Tracks**

Not in favor of any tropical threats over the next 10 days to the HOU area.