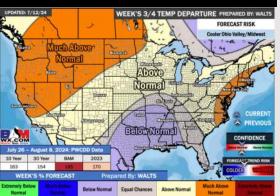

#### 15-30 Day % of Average Precip.

- Temps are expected to be seasonable/slightly below normal for the week 1 timeframe.
  Scattered rain/storms will continue to work across the area over the coming days for Week 1.
- ➤ Near normal precipitation are favored for the week 2 timeframe. Near normal temperatures are favored for week 2.
- > Above normal chances for precipitation and below normal temperatures are favored in the weeks 3/4 timeframe.