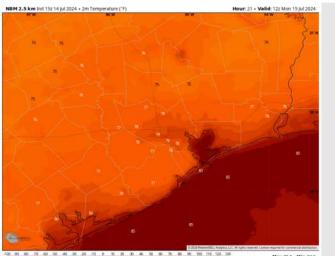

High Temps: N of Morgan's Point: Low 90s F. S of Morgan's Point: Upper 80s F.

Visibility: Fog is not favored for Monday.

#### Precip Image: 2 PM CT

Wind Speed: 11 AM CT

High Temps Monday