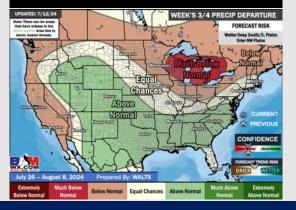

#### 15-30 Day % of Average Precip.

- Temps are expected to be seasonable/slightly below normal for the week 1 timeframe.
  Scattered rain/storms will continue to work across the area over the coming days for Week 1.
- ➤ Near normal precipitation are favored for the week 2 timeframe. Near normal temperatures are favored for week 2.
- > Above normal chances for precipitation and below normal temperatures are favored in the weeks 3/4 timeframe.