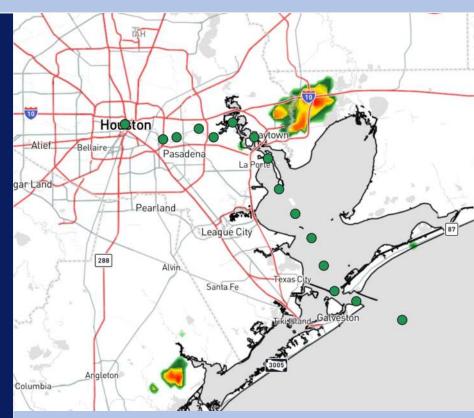

**Current Radar: 1:00 PM CT** 

As always, please do not hesitate to reach out to us with any forecast questions via the chat option on Clarity or our on-call number, (317)-560-8122 press 1 for forecast questions.