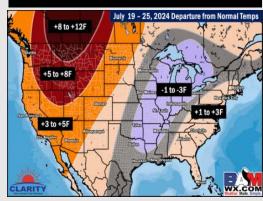

#### 15-30 Day % of Average Precip.

- Temps are expected to be seasonable/slightly below normal for the week 1 timeframe.
  Scattered rain/storms will continue to work across the area over the coming days for Week 1.
- ➤ Near normal precipitation are favored for the week 2 timeframe. Near normal temperatures are favored for week 2.
- > Above normal chances for precipitation and below normal temperatures are favored in the weeks 3/4 timeframe.