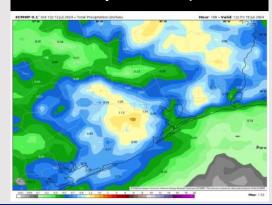

#### **Next 7 Day Temperature Departure**

**Next 7 Day Total Precipitation** 

**8-14** Day Temperature Departure

8-14 Day % of Average Precip.