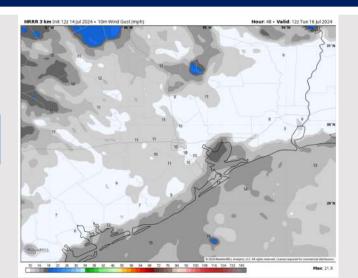

### **Forecast Discussion**

Precip: Favoring mainly dry conditions but a stray shower (10%) cannot be ruled out from 4AM - 11AM then dry through the rest of the day

Wind: Winds out of the S throughout the day Tuesday. N of Morgan's Point: Winds be at 3-8 kts throughout Tuesday. S of Morgan's Point: Winds at 6-13 kts throughout Tuesday

#### Precip Image: 8 AM CT

Wind Speed: 7 AM CT

High Temps Tuesday