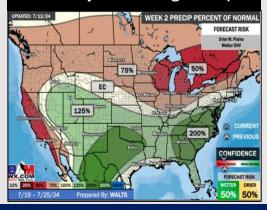

#### 15-30 Day % of Average Precip.

- Temps are expected to be seasonable/slightly below normal for the week 1 timeframe.
  Scattered rain/storms will continue to work across the area over the coming days for Week 1.
- ➤ Near normal precipitation are favored for the week 2 timeframe. Near normal temperatures are favored for week 2.
- > Above normal chances for precipitation and below normal temperatures are favored in the weeks 3/4 timeframe.