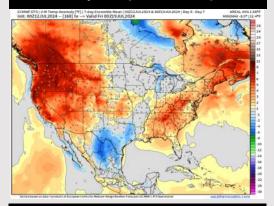

#### **Next 7 Day Temperature Departure**

**Next 7 Day Total Precipitation** 

**8-14** Day Temperature Departure

8-14 Day % of Average Precip.