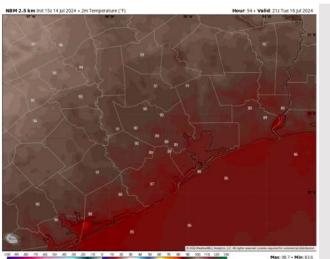

High Temps: N of Morgan's Point: Low 90s F. S of Morgan's Point: Upper 80s F.

Visibility: Fog is not favored for Monday.

#### Precip Image: 2 PM CT

Wind Speed: 11 AM CT

High Temps Monday