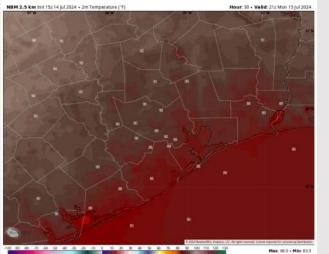

Low Temps: N of Morgan's Point: Upper 70s F. S of Morgan's Point: Low 80s F.

Visibility: Not anticipating any fog concerns for tonight.

#### Precip Image: 4 AM CT

Wind Speed 9 PM CT

Low Temps Tonight