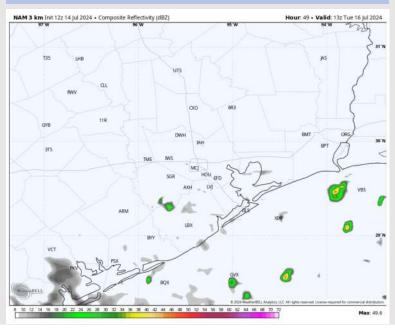

### **Forecast Discussion**

Precip: Favoring mainly dry conditions but a stray shower (10%) cannot be ruled out from 4AM - 11AM then dry through the rest of the day

Wind: Winds out of the S throughout the day Tuesday. N of Morgan's Point: Winds be at 3-8 kts throughout Tuesday. S of Morgan's Point: Winds at 6-13 kts throughout Tuesday

#### Precip Image: 8 AM CT

Wind Speed: 7 AM CT

High Temps Tuesday