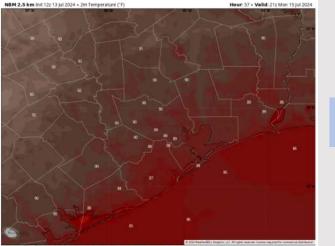

## **Forecast Discussion**

Precip: Isolated to stray pop up shower or storm (20-30%) will be possible 12PM - 8PM

Wind: Winds will be out of the SW through 7AM before becoming variable through 12 PM and then settling out of the S/SE for the rest of the day. N of Morgan's Point: Winds at 2-9 kts throughout the day Sunday. S of Morgan's Point: Winds at 5-11 kts throughout the the day on Sunday.

#### Precip Image: 2 PM CT

Wind Speed: 3 PM CT

High Temps Sunday