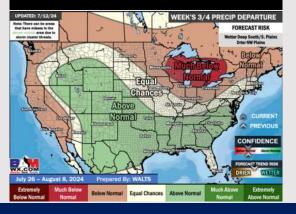

#### 15-30 Day % of Average Precip.

- Temps are expected to be seasonable/slightly below normal for the week 1 timeframe.
  Scattered rain/storms will continue to work across the area over the coming days for Week 1.
- Near normal precipitation are favored for the week 2 timeframe. Near normal temperatures are favored for week 2.
- > Above normal chances for precipitation and below normal temperatures are favored in the weeks 3/4 timeframe.