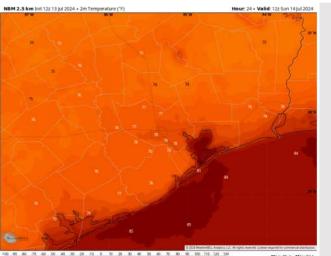

Low Temps: N of Morgan's Point: Upper 70s F. S of Morgan's Point: Low 80s F.

Visibility: Not anticipating any fog concerns for today.

#### Precip Image: 4 AM CT

Wind Speed 1 AM CT

Low Temps Tonight