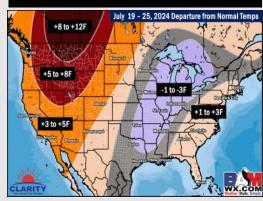

#### **Next 7 Day Temperature Departure**

**Next 7 Day Total Precipitation** 

**8-14** Day Temperature Departure

8-14 Day % of Average Precip.

#### 15-30 Day % of Average Precip.

- Temps are expected to be seasonable/slightly below normal for the week 1 timeframe.
  Scattered rain/storms will continue to work across the area over the coming days for Week 1.
- Near normal precipitation are favored for the week 2 timeframe. Near normal temperatures are favored for week 2.
- > Above normal chances for precipitation and below normal temperatures are favored in the weeks 3/4 timeframe.