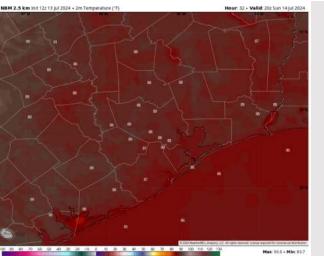

Low Temps: N of Morgan's Point: Upper 70s F. S of Morgan's Point: Low 80s F.

Visibility: Not anticipating any fog concerns for today.

#### Precip Image: 4 AM CT

Wind Speed 1 AM CT

Low Temps Tonight