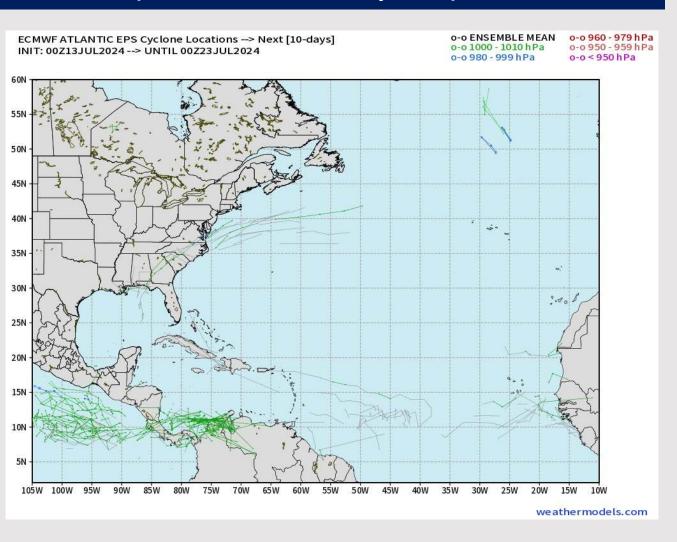

### **European Model Next 10 Days - Tropical Tracks**

Not in favor of any tropical threats over the next 10 days to the HOU area.