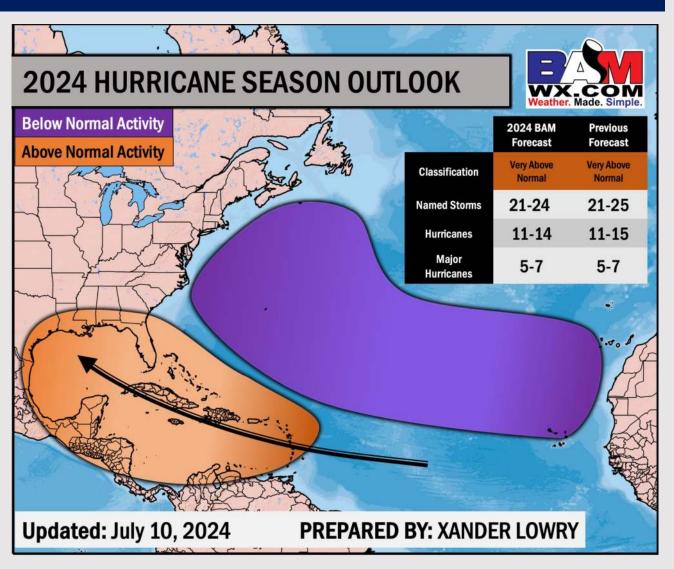

#### **Seasonal Hurricane Outlook**

Unfavorable conditions will be present across widespread portions of the Atlantic throughout the remainder of July with no signals for possible development until the end of July and into Early August.

However, seasonal outlook remains well above normal with the Gulf Of Mexico Favored to see increased activity