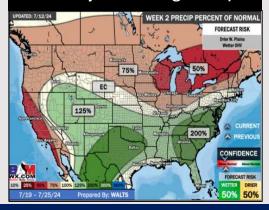

#### **Next 7 Day Temperature Departure**

**Next 7 Day Total Precipitation** 

**8-14** Day Temperature Departure

8-14 Day % of Average Precip.

#### 15-30 Day % of Average Precip.

- Temps are expected to be seasonable/slightly below normal for the week 1 timeframe.
  Scattered rain/storms will continue to work across the area over the coming days for Week 1.
- Near normal precipitation are favored for the week 2 timeframe. Near normal temperatures are favored for week 2.
- > Above normal chances for precipitation and below normal temperatures are favored in the weeks 3/4 timeframe.