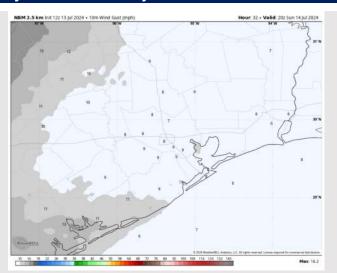

t anticipating any fog concerns for today.

#### Precip Image: 4 AM CT



Wind Speed 1 AM CT





Low Temps Tonight

## Houston Pilots: Sun. 7/14/2024





## **Forecast Discussion**

Precip: Isolated to stray pop up shower or storm (20-30%) will be possible 12PM - 8PM

Wind: Winds will be out of the SW through 7AM before becoming variable through 12 PM and then settling out of the S/SE for the rest of the day. N of Morgan's Point: Winds at 2-9 kts throughout the day Sunday. S of Morgan's Point: Winds at 5-11 kts throughout the the day on Sunday.

High Temps: N of Morgan's Point: Upper 80s F. S of Morgan's Point: mid to upper 80s F.

Visibility: Not favoring any fog concerns Sunday, however a pop-up storm could briefly reduce visibility.

#### Precip Image: 2 PM CT



Wind Speed: 3 PM CT





High Temps Sunday

## Houston Pilots: Mon. 7/15/2024





## **Forecast Discussion**

Precip: Favoring mainly dry conditions but a stray shower (10-20%) cannot be ruled out from 4AM - 12PM

Wind: Winds out of the S/SW throughout the day Monday. N of Morgan's Point: Winds be at 3-8 kts throughout Monday. S of Morgan's Point: Winds at 6-11 kts to start the day, decreasing to 2-6 kts between 7 AM and 3 PM before returning to 6-11 kts.

High Temps: N of Morgan's Point: Upper 80s F. S of Morgan's Point: Mid to upper 80s F.

**Visibility:** Fog is not favored for Monday.

# Wind Speed: 7 AM CT

#### Precip Image: 7 AM CT





High Temps Monday

# Houston Pilots: 7/13/24





#### **Next 7 Day Temperature Departure**



**Next 7 Day Total Precipitation** 



**8-14** Day Temperature Departure