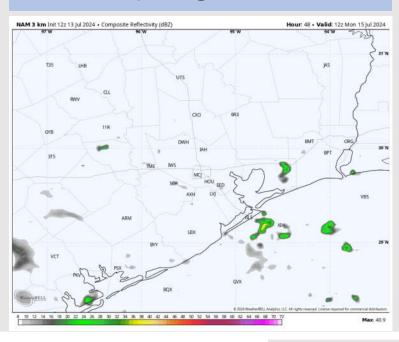

## **Forecast Discussion**

Precip: Favoring mainly dry conditions but a stray shower (10-20%) cannot be ruled out from 4AM - 12PM

Wind: Winds out of the S/SW throughout the day Monday. N of Morgan's Point: Winds be at 3-8 kts throughout Monday. S of Morgan's Point: Winds at 6-11 kts to start the day, decreasing to 2-6 kts between 7 AM and 3 PM before returning to 6-11 kts.

#### Precip Image: 7 AM CT

High Temps Monday