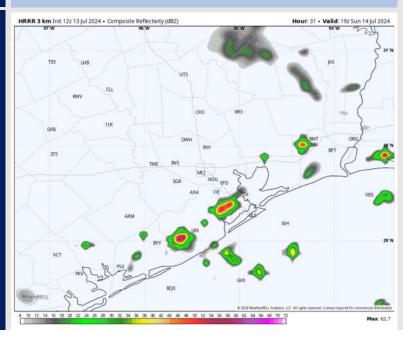

## **Forecast Discussion**

**Precip:** Mainly dry conditions should be expected. A stray shower (10%) however cannot be ruled out.

Wind: Winds will continue generally out of the S/SE N of Morgan's Point: Winds 2-6 kts overnight S of Morgan's Point: Winds 4-9 kts overnight