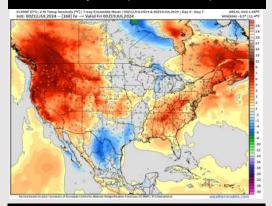

#### **Next 7 Day Temperature Departure**

**Next 7 Day Total Precipitation** 

**8-14** Day Temperature Departure

8-14 Day % of Average Precip.

#### 15-30 Day % of Average Precip.

- Temps are expected to be seasonable/slightly below normal for the week 1 timeframe.
  Scattered rain/storms will continue to work across the area over the coming days for Week 1.
- Near normal precipitation are favored for the week 2 timeframe. Near normal temperatures are favored for week 2.
- > Above normal chances for precipitation and below normal temperatures are favored in the weeks 3/4 timeframe.