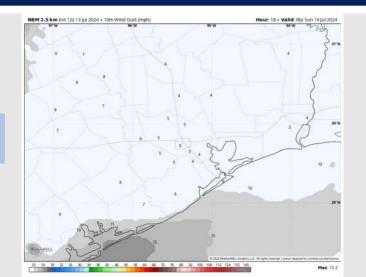

| 8             | SSW           | SSW           | SSW          | WSW           | WSW           | W             | SW            |

NOTE: This is automated data that may/may not agree with the official BAM thinking that's found on the daily slides.

This data should be used as a guide only.

## Houston Pilots: Sat Night. 7/13/2024





## **Forecast Discussion**

**Precip:** Mainly dry conditions should be expected. A stray shower (10%) however cannot be ruled out.

Wind: Winds will continue generally out of the S/SE N of Morgan's Point: Winds 2-6 kts overnight S of Morgan's Point: Winds 4-9 kts overnight

Low Temps: N of Morgan's Point: Upper 70s F. S of Morgan's Point: Low 80s F.

Visibility: Not anticipating any fog concerns for today.

#### Precip Image: 4 AM CT



Wind Speed 1 AM CT





Low Temps Tonight

## Houston Pilots: Sun. 7/14/2024





## **Forecast Discussion**

Precip: Isolated to stray pop up shower or storm (20-30%) will be possible 12PM - 8PM

Wind: Winds will be out of the SW through 7AM before becoming variable through 12 PM and then settling out of the S/SE for the rest of the day. N of Morgan's Point: Winds at 2-9 kts throughout the day Sunday. S of Morgan's Point: Winds at 5-11 kts throughout the the day on Sunday.

High Temps: N of Morgan's Point: Upper 80s F. S of Morgan's Point: mid to upper 80s F.

Visibility: Not favoring any fog concerns Sunday, however a pop-up storm could briefly reduce visibility.

#### Precip Image: 2 PM CT



Wind Speed: 3 PM CT





High Temps Sunday

## Houston Pilots: Mon. 7/15/2024





## **Forecast Discussion**

Prec