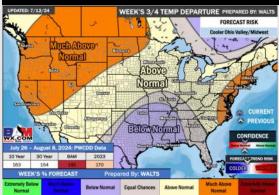

#### **Next 7 Day Temperature Departure**

**Next 7 Day Total Precipitation** 

**8-14** Day Temperature Departure

8-14 Day % of Average Precip.

#### 15-30 Day % of Average Precip.

- Temps are expected to be seasonable/slightly below normal for the week 1 timeframe.
  Scattered rain/storms will continue to work across the area over the coming days for Week 1.
- Near normal precipitation are favored for the week 2 timeframe. Near normal temperatures are favored for week 2.
- > Above normal chances for precipitation and below normal temperatures are favored in the weeks 3/4 timeframe.