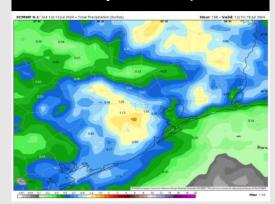

ge: 2 PM CT



Wind Speed: 3 PM CT





High Temps Sunday

## Houston Pilots: Mon. 7/15/2024





## **Forecast Discussion**

Precip: Favoring mainly dry conditions but a stray shower (10-20%) cannot be ruled out from 4AM - 12PM

Wind: Winds out of the S/SW throughout the day Monday. N of Morgan's Point: Winds be at 3-8 kts throughout Monday. S of Morgan's Point: Winds at 6-11 kts to start the day, decreasing to 2-6 kts between 7 AM and 3 PM before returning to 6-11 kts.

High Temps: N of Morgan's Point: Upper 80s F. S of Morgan's Point: Mid to upper 80s F.

**Visibility:** Fog is not favored for Monday.

# Wind Speed: 7 AM CT

#### Precip Image: 7 AM CT





High Temps Monday

# Houston Pilots: 7/13/24





#### **Next 7 Day Temperature Departure**



**Next 7 Day Total Precipitation** 



**8-14** Day Temperature Departure



8-14 Day % of Average Precip.







#### 15-30 Day % of Average Precip.



- Temps are expected to be seasonable/slightly below normal for the week 1 timeframe.
  Scattered rain/storms will continue to work across the area over the coming days for Week 1.
- Near normal precipitation are favored for the week 2 timeframe. Near normal temperatures are favored for week 2.
- > Above normal chances for precipitation and below normal temperatures are favored in the weeks 3/4 timeframe.