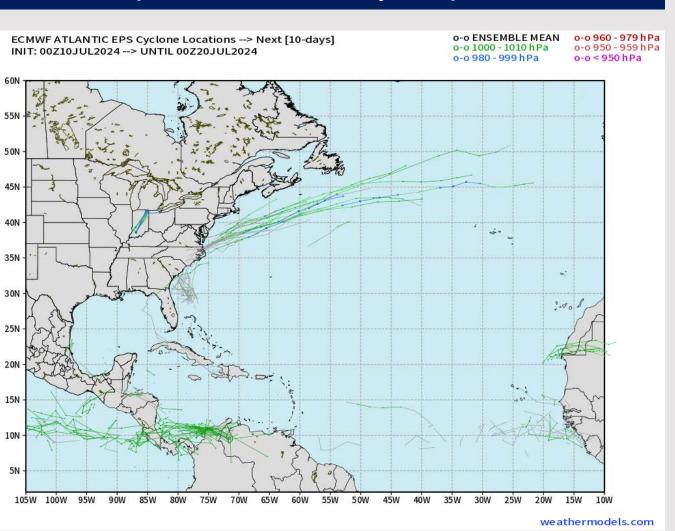

### **European Model Next 10 Days - Tropical Tracks**

Not in favor of any tropical threats over the next 10 days to the HOU area.