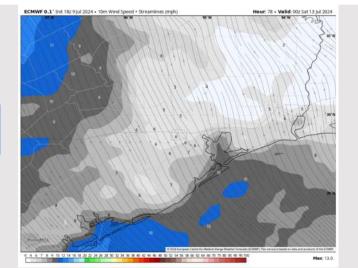

Wind: Winds will continue generally out of the E. through ~5 PM. Winds will briefly become variable then will turn out of the SSE by 7 PM. N of Morgan's Point: Winds 3-8 kts throughout the rest of the day (lower side of that range after sunset). S of Morgan's Point: Winds at 15 – 20 kts through 8 PM, then winds die down to 2 – 7 kts for the PM. Gusts embedded in storms may reach 25 kts through ~7 PM.

Wind: Winds will be out of the S/SE through 6-7 AM before becoming variable. Winds to remain variable until 6 PM then settle out of the SE. N of Morgan's Point: Winds at 2-7 kts throughout the day THU. S of Morgan's Point: Winds at 4-9 kts for the entire day. Strongest storms able to produce gusts of 25-30 kts.

## Precip Image: 11 AM CT

Wind Speed: 7 PM CT

High Temps Thursday