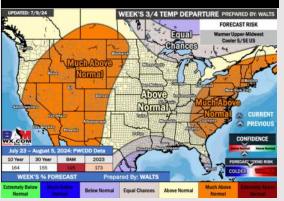

#### **Next 7 Day Temperature Departure**

**Next 7 Day Total Precipitation** 

**8-14** Day Temperature Departure

8-14 Day % of Average Precip.

#### 15-30 Day % of Average Precip.

- Temps are expected to be seasonable/slightly below normal for Week 1 timeframe. Scattered rain/storms will continue to work across the area over the coming days for Week 1
- Below normal precipitation are favored for the week 2 timeframe. Near normal temperatures are favored for week 2.
- ➤ Above normal chances for precipitation and slightly below to near normal temperatures are favored in the weeks 3/4 timeframe.