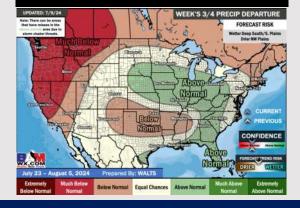

#### 15-30 Day % of Average Precip.

- Temps are expected to be seasonable/slightly below normal for Week 1 timeframe. Scattered rain/storms will continue to work across the area over the coming days for Week 1
- Below normal precipitation are favored for the week 2 timeframe. Near normal temperatures are favored for week 2.
- ➤ Above normal chances for precipitation and slightly below to near normal temperatures are favored in the weeks 3/4 timeframe.