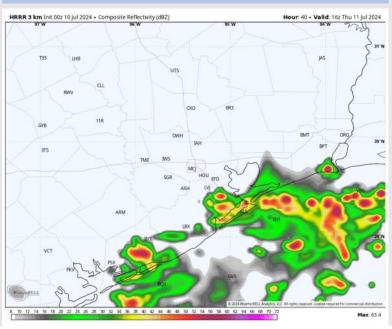

## **Forecast Discussion**

Precip: Scattered showers/storms will work across the area beginning at 7-8 AM CT THU, slowly working Northward throughout the area during the day. Dry conditions are expected after 7 PM.

## Precip Image: 11 AM CT

Wind Speed: 7 PM CT

High Temps Thursday