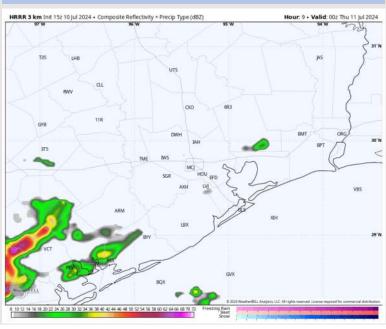

## **Forecast Discussion**

Precip: Scattered showers (40%) are expected to continue through 7 PM, however better coverage is expected to the W. The remainder of the night is expected to be dry. Not anticipating a severe risk with these storms.

#### Precip Image: 7 PM CT

Wind Speed 5 PM CT

Low Temps THU AM