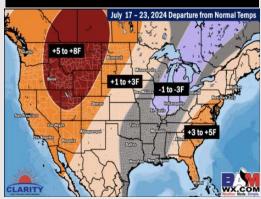

#### **Next 7 Day Temperature Departure**

**Next 7 Day Total Precipitation** 

**8-14** Day Temperature Departure

8-14 Day % of Average Precip.

#### 15-30 Day % of Average Precip.

- Temps are expected to be seasonable/slightly below normal for Week 1 timeframe. Scattered rain/storms will continue to work across the area over the coming days for Week 1
- Below normal precipitation are favored for the week 2 timeframe. Near normal temperatures are favored for week 2.
- ➤ Above normal chances for precipitation and slightly below to near normal temperatures are favored in the weeks 3/4 timeframe.