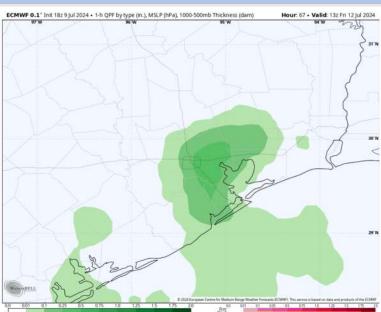

## **Forecast Discussion**

Precip: Scattered showers (40%) are expected to continue through 7 PM, however better coverage is expected to the W. The remainder of the night is expected to be dry. Not anticipating a severe risk with these storms.

## **Forecast Discussion**

Precip: Scattered showers/storms will work across the area beginning at 7-8 AM CT THU, slowly working Northward throughout the area during the day. Dry conditions are expected after 7 PM.

## **Forecast Discussion**

Precip: Scattered showers/storms will work across the area throughout FRI AM and into the early afternoon. Dry conditions are favored after 3 PM and the rest of the evening.

Wind: Winds out of the S/SE throughout Friday. N of Morgan's Point: Winds be at 2-7 kts throughout Friday. S of Morgan's Point: Winds at 4-9 kts through 8 PM before slightly increasing to 7-12 kts.