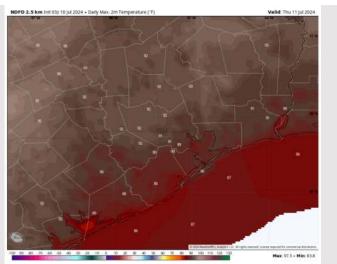

Low Temps: N of Morgan's Point: Upper 70s F. S of Morgan's Point: Lower 80s F.

Visibility: Not anticipating any fog concerns the rest of the day.

High Temps: N of Morgan's Point: Near 90 F. S of Morgan's Point: Upper 80s F.

**Visibility:** Not favoring fog for THU at this time.

# 1 fint 03z 10 Jul 2024 - Dally Max. 2m Temperature (\*F)

Wind Speed:

**7 PM CT** 

Precip Image: 8 AM CT