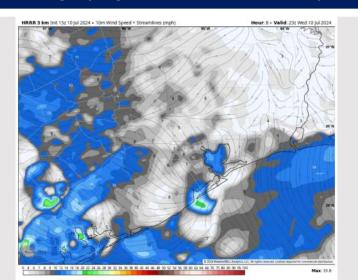

#### Precip Image: 7 PM CT

Wind Speed 5 PM CT

Low Temps THU AM

Wind: Winds will continue generally out of the E. through ~5 PM. Winds will briefly become variable then will turn out of the SSE by 7 PM. N of Morgan's Point: Winds 3-8 kts throughout the rest of the day (lower side of that range after sunset). S of Morgan's Point: Winds at 15 – 20 kts through 8 PM, then winds die down to 2 – 7 kts for the PM. Gusts embedded in storms may reach 25 kts through ~7 PM.