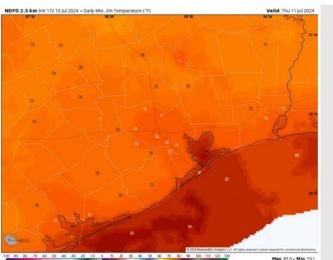

## Precip Image: 11 AM CT

Wind Speed: 7 PM CT

High Temps Thursday

High Temps: N of Morgan's Point: Near 90 F. S of Morgan's Point: Upper 80s F.

**Visibility:** Not favoring fog for THU at this time.