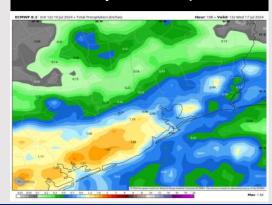

# 1 fint 03z 10 Jul 2024 - Dally Max. 2m Temperature (\*F)

Wind Speed:

**7 PM CT** 

Precip Image: 8 AM CT