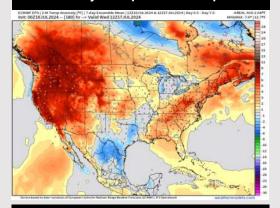

#### **Next 7 Day Temperature Departure**

**Next 7 Day Total Precipitation** 

**8-14** Day Temperature Departure

8-14 Day % of Average Precip.

#### 15-30 Day % of Average Precip.

- Temps are expected to be seasonable/slightly below normal for Week 1 timeframe. Scattered rain/storms will continue to work across the area over the coming days for Week 1
- Below normal precipitation are favored for the week 2 timeframe. Near normal temperatures are favored for week 2.
- ➤ Above normal chances for precipitation and slightly below to near normal temperatures are favored in the weeks 3/4 timeframe.