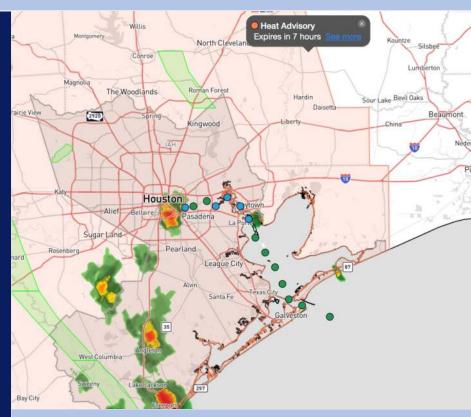

**Current Radar: 12:40 PM CT** 

As always, please do not hesitate to reach out to us with any forecast questions via the chat option on Clarity or our on-call number, (317)-560-8122 press 1 for forecast questions.