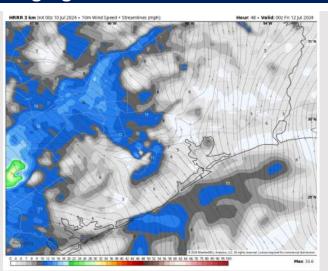

# 1 fint 03z 10 Jul 2024 - Dally Max. 2m Temperature (\*F)

Wind Speed:

**7 PM CT** 

Precip Image: 8 AM CT

## **Forecast Discussion**

Precip: Scattered showers/storms will work across the area throughout FRI AM and into the early afternoon. Dry conditions are favored after 3 PM and the rest of the evening.

Wind: Winds out of the S/SE throughout Friday. N of Morgan's Point: Winds be at 2-7 kts throughout Friday. S of Morgan's Point: Winds at 4-9 kts through 8 PM before slightly increasing to 7-12 kts.