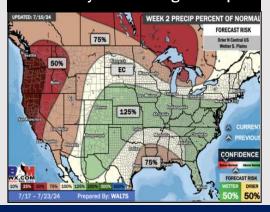

#### **Next 7 Day Temperature Departure**

**Next 7 Day Total Precipitation** 

**8-14** Day Temperature Departure

8-14 Day % of Average Precip.

#### 15-30 Day % of Average Precip.

- Temps are expected to be seasonable/slightly below normal for Week 1 timeframe. Scattered rain/storms will continue to work across the area over the coming days for Week 1
- Below normal precipitation are favored for the week 2 timeframe. Near normal temperatures are favored for week 2.
- ➤ Above normal chances for precipitation and slightly below to near normal temperatures are favored in the weeks 3/4 timeframe.