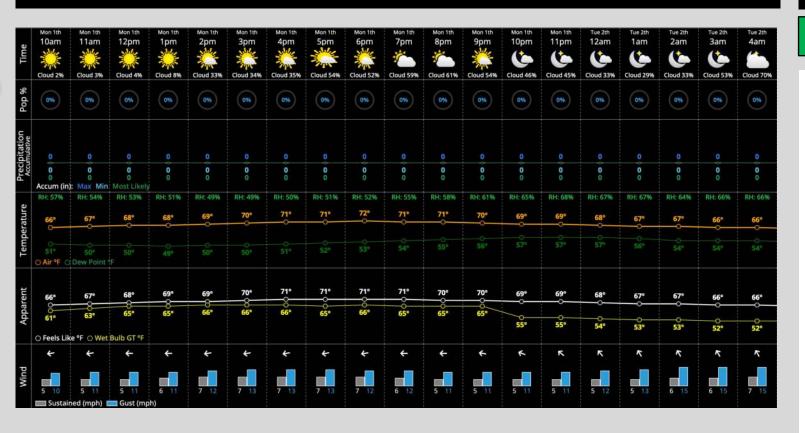

### Hour by Hour Forecast:

### FORECAST NOTES

**Today's Precipitation Chances:** 

No precipitation is expected today.

Rain Totals:

No rainfall totals are expected today.

Dew/Frost:

Dew is possible tomorrow morning but not favored. (30%).

### **Temperatures:**

✓ High Temperatures look to approach the low 70s.

### Wind/Clouds:

- ✓ Low clouds are expected to develop early afternoon and last through the afternoon
- ✓ Winds sustained near 10 15 MPH are expected <u>Wind Direction</u>: Winds will be flowing from Second base to Third Base throughout the day.