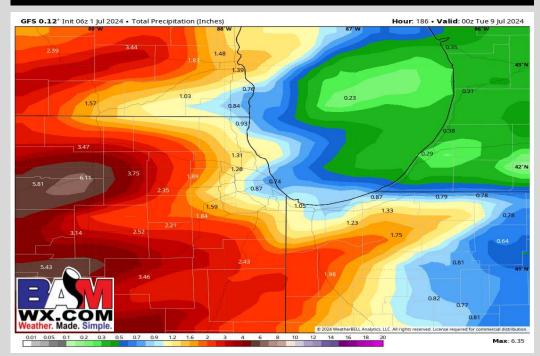

### **Rainfall Totals: Next 7 Days**

### **NEXT 5 DAYS: IMPORTANT FORECAST NOTES:**

- ✓ <u>TUE/WED:</u> A few showers are possible late morning (10%). Rain and Storm potential ramps up in the evening starting around 7PM and lingering through WED afternoon (60%)
- ✓ <u>THU/FRI</u>: Rain/Storms likely THU afternoon and evening and lingering through FRI afternoon(60%)
- ✓ <u>SAT:</u> Rain/Storms possible in the afternoon (20%)