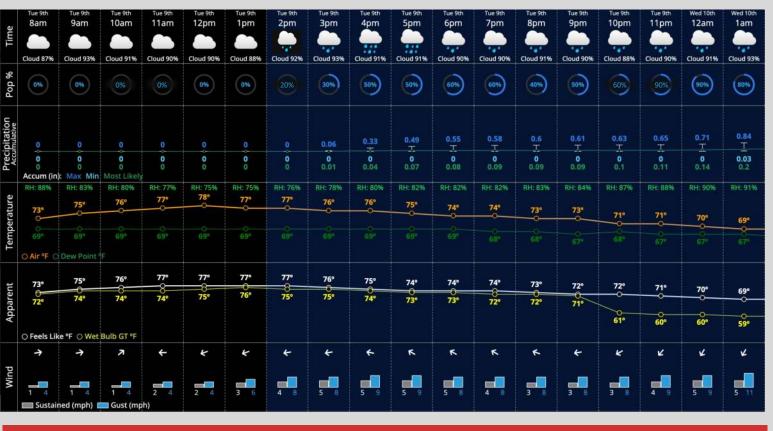

## Hour by Hour Forecast:

### **Temperatures:**

✓ High temperatures will climb to the upper 70s.

## Wind/Clouds:

- Iow clouds to persist throughout the day and into the overnight
- Wind Speed: winds will generally be light at 10-20 mph with gusts up to 30 mph through the day. .
  <u>Wind Direction</u>: Blowing from 1B to 2B until 2PM Then shifting from 2B to 3B from 2PM to 10PM then shifting from 2B to 1B after 10PM (see field image above!)

### **Today's Precipitation Chances:**

Moderate to heavy rain expected today(90%). Starting from 2PM CT and lasting into the overnight and lingering through tomorrow morning. A few breaks in rain will be possible between bands

### Rain Totals:

Rainfall totals will range from 1" to 2" some localized areas may receive more with heavier bands.

### Dew/Frost:

Dew formation is likely tomorrow AM(70%); however, fields will also be wet from PM rainfall.