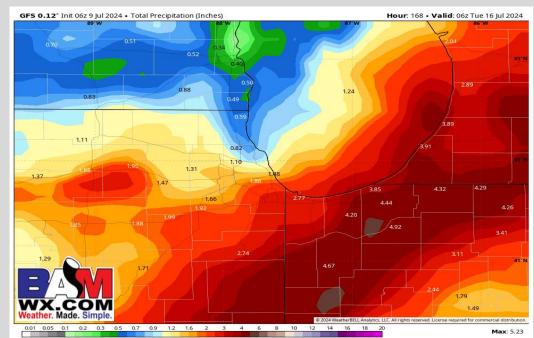

### Rainfall Totals: Next 5 Days

### **NEXT 5 DAYS: IMPORTANT FORECAST NOTES:**

- ✓ <u>WED:</u> Rain/storms possible through WED PM. storms may have gusts up to 40 MPH (40%) and potentially 1" of rain (80%).
- ✓ <u>THU:</u> An isolated PM storm is possible (20%).
- ✓ <u>FRI:</u> An isolated PM storm is possible (20%).
- ✓ <u>SAT/SUN:</u> Risk for Storms ramps up SAT PM lingering through Sunday (20%).