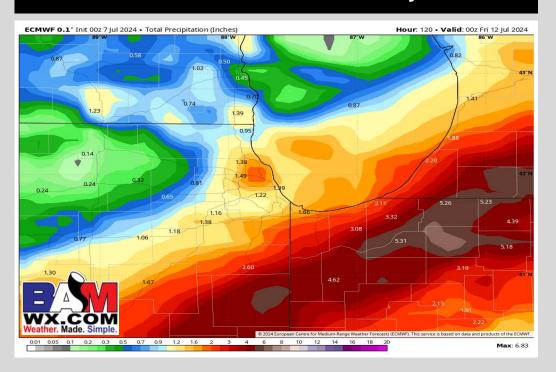

## **Rainfall Totals: Next 5 Days**

#### **NEXT 5 DAYS: IMPORTANT FORECAST NOTES:**

- ✓ MON: Isolated showers possible In the AM with the better timing arriving in the afternoon with scattered showers/storms
- ✓ <u>TUE:</u> Isolated showers at play, more so in the early PM.

  The risk is for the PM to have better coverage SE of the area and PM verifies dry
- ✓ <u>WED:</u> Scattered showers and storms possible throughout the day, though, the better coverage will be SE of the area
- ✓ THU: Favoring dry conditions. A 10% isolated PM storm is possible
- ✓ FRI: Dry conditions favored throughout the day. An isolated PM storm is possible