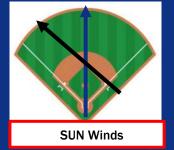

### **Wind/Clouds:**

- Partly to mostly sunny skies should be expected throughout the day before clouds build in for PM showers/storms
- ✓ Wind Speed: winds will generally be light at 3-10 mph through the day. Non-thunderstorm gusts of 10-15 mph. Could see some gusts up to 25 mph in thunderstorms.
- ✓ Wind Direction: Blowing from Home Plate to CF through 5 PM then shifting from 1<sup>st</sup> Base to RF for the remainder of the night.