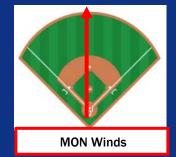

#### Wind Direction (MON PM):

✓ Winds will be blowing from home plate to CF (see field image above!)