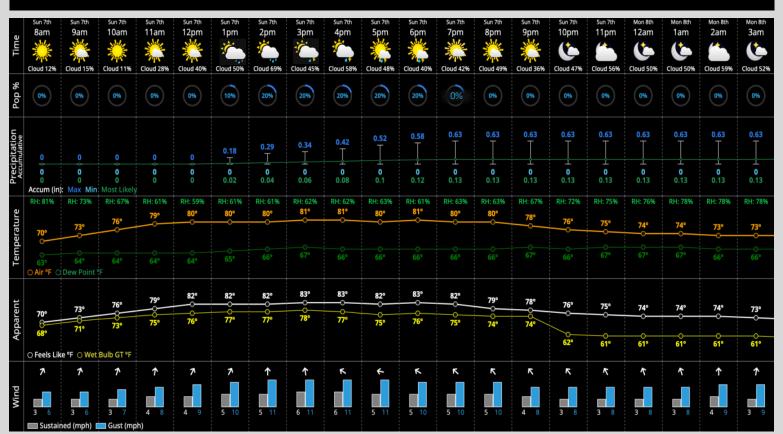

# **Hour by Hour Forecast:**

## **Temperatures:**

High temperatures will climb around the 80 F mark.

### **Wind/Clouds:**

- Partly to mostly sunny skies should be expected throughout the day before clouds build in for PM showers/storms
- ✓ Wind Speed: winds will generally be light at 3-10 mph through the day. Non-thunderstorm gusts of 10-15 mph. Could see some gusts up to 25 mph in thunderstorms.
- ✓ Wind Direction: Blowing from Home Plate to CF through 5 PM then shifting from 1<sup>st</sup> Base to RF for the remainder of the night.

### **Today's Precipitation Chances:**

Dry conditions will persist throughout the AM before isolated rain/storm chances (~20%) enter after 1 PM and linger through 6 PM.

#### **Rain Totals:**

0.01" - 0.20". Could possibly see higher amounts under heavier thunderstorm (up to 0.60").

#### **Dew/Frost:**

Dew formation is possible tomorrow AM; however, fields will likely be wet from PM rainfall.