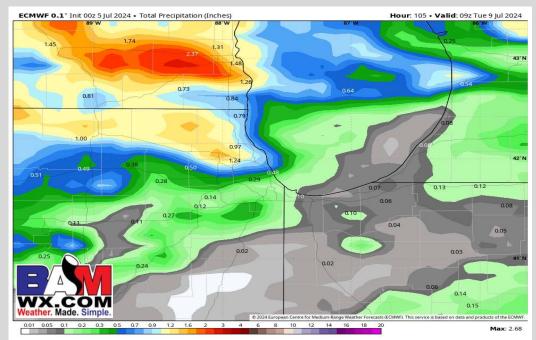

## Rainfall Totals: Next 5 Days

## **NEXT 5 DAYS: IMPORTANT FORECAST NOTES:**

- ✓ <u>SAT:</u> Favoring dry conditions
- ✓ <u>SUN:</u> Favoring dry conditions during the daytime hours. However, a stray shower or storm are possible overnight.
- ✓ MON: A stray morning shower is possible but the best chance for rain and storms will be during the afternoon and evening hours
- ✓ <u>TUE:</u> Showers and storms will be likely throughout the day
- ✓ <u>WED:</u> Favoring mainly dry conditions. A stray PM pop-up cannot be ruled out