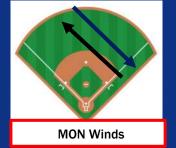

#### **Wind Direction:**

✓ Winds blowing from generally from 1B Line to 2B until 7PM then transitioning to 2B to 1B by 9 PM. (see field image above!)