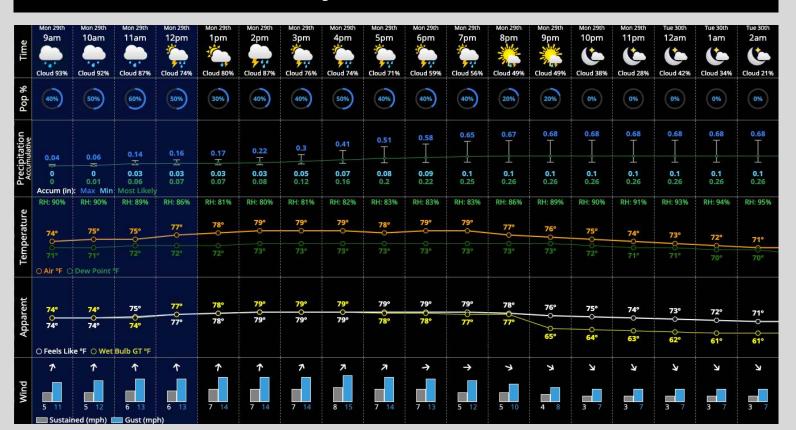

#### **Temperatures:**

✓ High temperatures will rise to the upper 70s today.

#### **Wind/Clouds:**

- ✓ Clouds will slowly decrease in coverage throughout the day
- ✓ Wind Speed: winds will be at S at 5-10 MPH transitioning to N by 9 PM. Gusts up to 60 MPH are possible under storms

### **Today's Precipitation Chances:**

Multiple rounds of rain and storms expected today, the best timeframe for rain is 9 AM to 12PM, a few isolated pockets of storms may linger from 12 PM to 9PM. A few of these storms may be strong to severe capable of producing wind gusts greater than 58 MPH.

#### **Rain Totals:**

Rainfall totals are expected to be 0.50" to 1.0" a few localized pockets of 1.5-2.0" will be possible under heavier cells.

### **Dew/Frost:**

Grass will be wet from late evening rainfall.