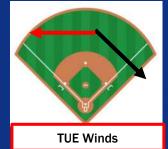

## **Temperatures:**

- ✓ High temperatures are expected to fluctuate in the upper 80's and low 80s through this week, rebounding to the upper 80's by next week.
- ✓ Wind Direction (TUE):
- ✓ Winds will generally be blowing 2B to 1B until 2 PM. Winds will Transition to RF to LF by 7PM (see field image above!)