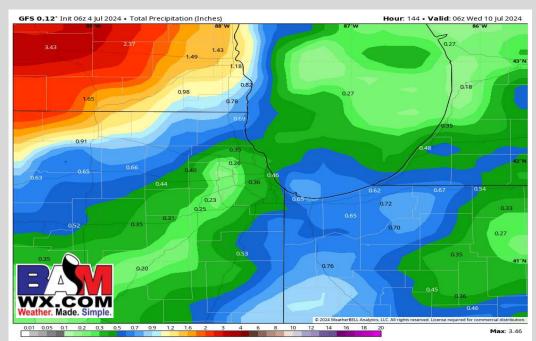

# Rainfall Totals: Next 5 Days

# **NEXT 5 DAYS: IMPORTANT FORECAST NOTES:**

- ✓ <u>FRI:</u> Scattered showers/storms are possible early AM with a few showers/storms lingering through the early PM (60%).
- ✓ <u>SAT:</u> Partly cloudy for most of the day,
- ✓ <u>SUN/MON/TUE:</u> Rain/Storms return late Sunday PM and have off and on chances through MON and lingering until Tuesday PM. (60%).