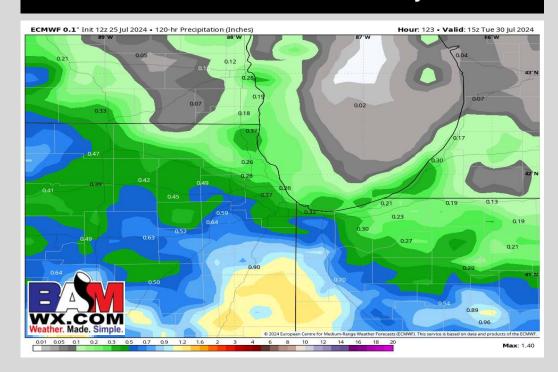

#### **Rainfall Totals: Next 5 Days**

#### **NEXT 5 DAYS: IMPORTANT FORECAST NOTES:**

- ✓ SAT: Favoring dry conditions.
- ✓ <u>SUN:</u> Scattered showers and storms possible through the early PM.
- ✓ MON: Another round of scattered to widespread showers and storms favored through the early PM.
- ✓ <u>TUE:</u> Very late MON into TUE AM, storms are favored to push through with spotty chances through the PM. AM storms have severe potential.
- ✓ <u>WED:</u> Low end risk for a few hit and miss showers.
  Chances favored to decrease.