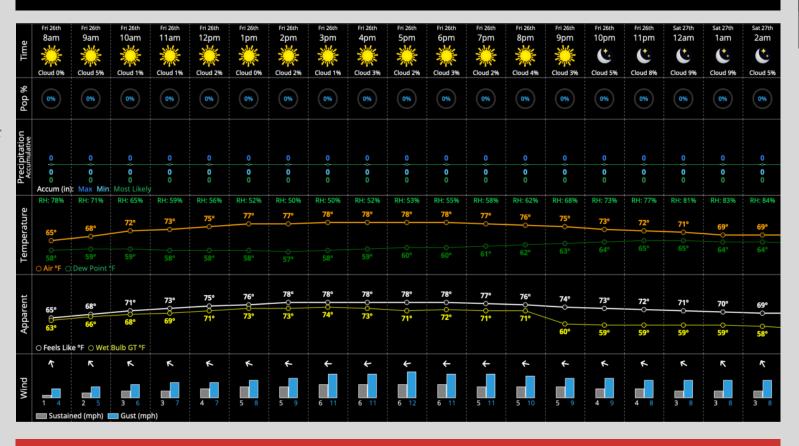

# **Hour by Hour Forecast:**

#### **Temperatures:**

✓ High temperatures will rise to the upper 70's F today.

## Wind/Clouds:

- ✓ Clear skies expected today.
- ✓ Wind Speed: winds will be at ESE at 5-10 MPH, gusting to 12 MPH

## **Today's Precipitation Chances:**

No precipitation expected

## **Rain Totals:**

No Rainfall expected.