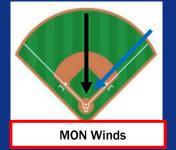

## Wind/Clouds:

- ✓ Partly cloudy skies will be present throughout the day today
- ✓ Wind Speed: winds will be at 5-10 MPH, a wind gust up to 40 mph possible under storms.
- ✓ Wind Direction (Gametime):
- ✓ Winds blowing from CF to the Homeplate until 5 PM then blowing from 1B to Homeplate after 5 PM. (see field image above!)