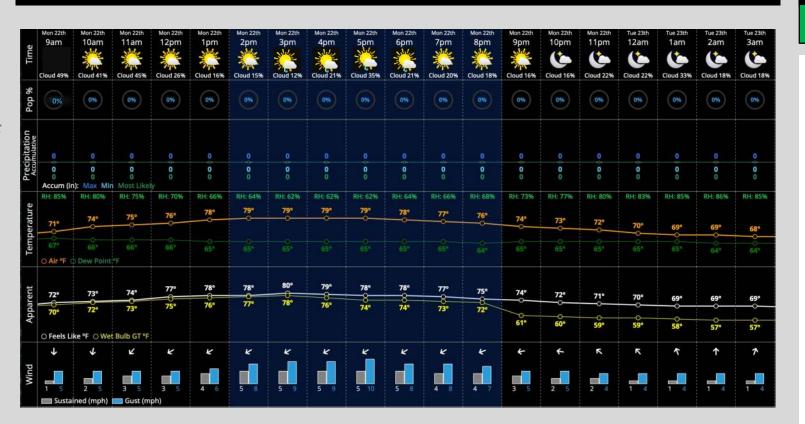

## **Hour by Hour Forecast:**

### **Temperatures:**

✓ High temperatures will rise to around 80 F today.

## Wind/Clouds:

- ✓ Partly cloudy skies will be present throughout the day today
- ✓ Wind Speed: winds will be at 5-10 MPH, a wind gust up to 40 mph possible under storms.
- ✓ Wind Direction (Gametime):
- ✓ Winds blowing from CF to the Homeplate until 5 PM then blowing from 1B to Homeplate after 5 PM. (see field image above!)

### **Today's Precipitation Chances:**

Slight chance for Rain/Storms this afternoon from 3 PM to 5 PM(10%). Remaining dry after 5 PM.

### **Rain Totals:**

Rainfall totals will be localized 0.25" to 0.75" are possible with any cell that can develop.

### **Dew/Frost:**

Favoring dew tomorrow (60%).