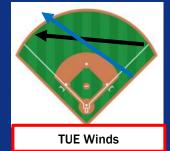

## **Wind Direction (TUE):**

✓ Winds will be at RF to LF at the start of the game then transition to 1B to 2B by the end of the game (see field image above!)