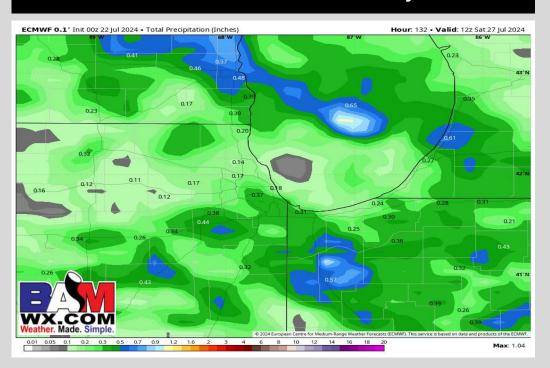

### **Rainfall Totals: Next 5 Days**

#### **NEXT 5 DAYS: IMPORTANT FORECAST NOTES:**

- ✓ <u>TUE/WED:</u> Rain/Storms possible TUE PM lingering through early WED AM (40%). A few pop-up storms possible WED PM (20%).
- ✓ THU: Favoring dry conditions.
- ✓ <u>FRI:</u> Favoring dry conditions.
- ✓ <u>SAT:</u> Favoring dry conditions.