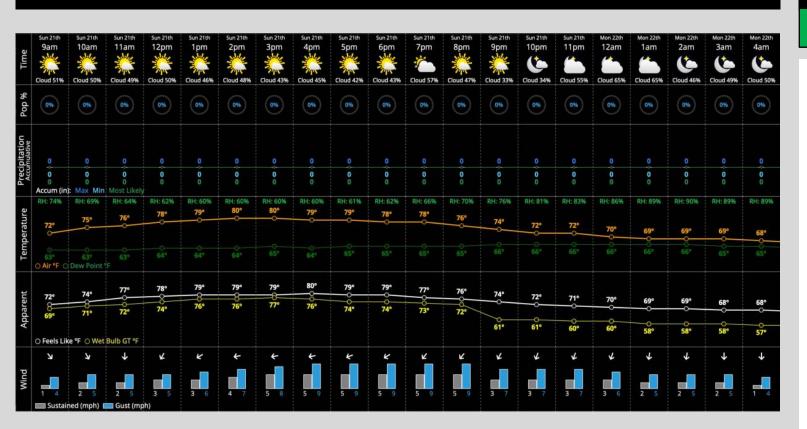

## **Temperatures:**

✓ High temperatures will top out near 80 F today.

# Wind/Clouds:

- ✓ Partly cloudy skies will be likely throughout the day today
- ✓ Wind Speed: winds will be at 2-8 MPH, gusting to 15 MPH
- ✓ Wind Direction (Gametime):
- ✓ Generally blowing from CF to the 3B line. (see field image above!)

# **Today's Precipitation Chances:**

Favoring dry conditions today as rain chances are expected to stay off to the north and west.

## **Rain Totals:**

No rainfall totals expected.

### **Dew/Frost:**

Favoring dew tomorrow (60%).