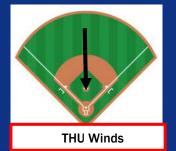

### **Wind/Clouds:**

- ✓ A few high clouds possible, otherwise mostly sunny.
- ✓ Wind Speed: winds will be at 5-10 mph, gusting to 15 mph
- ✓ <u>Wind Direction:</u> Blowing from CF to Home Plate. (see field image above!)