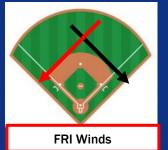

## **Wind Direction (FRI):**

✓ Winds will be blowing from 2B to 1B, gradually shifting to 2B to 3B throughout the day. (see field image above!)