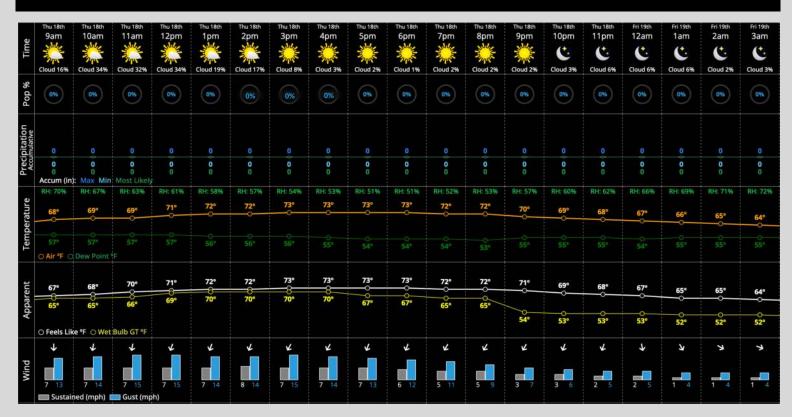

## **Hour by Hour Forecast:**

### **Temperatures:**

✓ High temperatures will climb to the low 70s today.

### **Wind/Clouds:**

- ✓ A few high clouds possible, otherwise mostly sunny.
- ✓ Wind Speed: winds will be at 5-10 mph, gusting to 15 mph
- ✓ <u>Wind Direction:</u> Blowing from CF to Home Plate. (see field image above!)