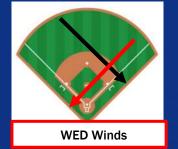

### **Wind/Clouds:**

- ✓ Mostly sunny skies throughout the day.
- ✓ Wind Speed: winds will be at 5-10 mph
- ✓ Wind Direction: Blowing from 2B to 1B, lake breeze will cause winds to swing from 1B to Home Plate between 4-6 PM (see field image above!)