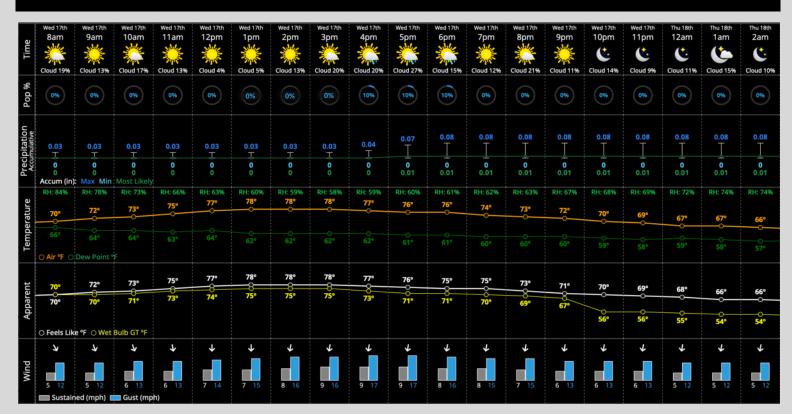

## **Temperatures:**

✓ High temperatures will climb to the Upper 70s today.

### **Wind/Clouds:**

- ✓ Mostly sunny skies throughout the day.
- ✓ Wind Speed: winds will be at 5-10 mph
- ✓ Wind Direction: Blowing from 2B to 1B, lake breeze will cause winds to swing from 1B to Home Plate between 4-6 PM (see field image above!)

### **Today's Precipitation Chances:**

Slight chance of a pop-up shower this afternoon between 4-6 pm from Lake Breeze (10%).

### **Rain Totals:**

Rain showers may produce trace amounts of rain up to 0.05"

### **Dew/Frost:**

Favoring dew tomorrow (60%).