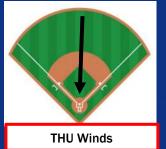

## **Wind Direction (THU):**

✓ Winds will be blowing from CF to Home Plate through the day. (see field image above!)