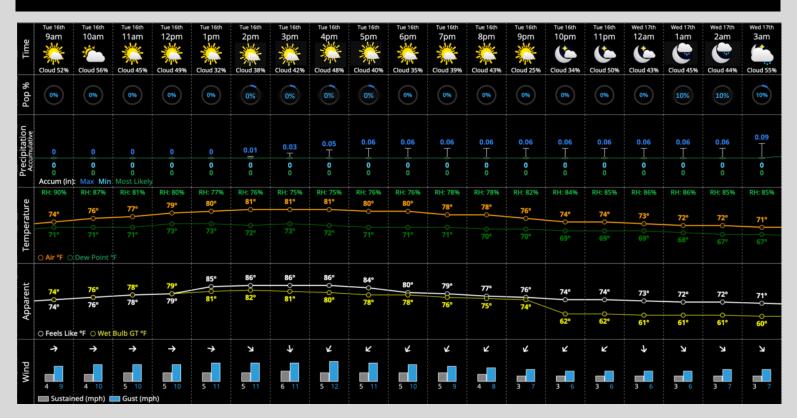

## **Hour by Hour Forecast:**

### **Today's Precipitation Chances:**

No rain expected today, a drizzle is possible early tomorrow AM (10%).

### **Rain Totals:**

Overnight drizzle may produce trace amounts of rain up to 0.05"

### **Dew/Frost:**

Favoring dew tomorrow (60%). Grass may be wet from overnight drizzle.

### **Temperatures:**

✓ High temperatures will climb to the Lower 80s today.

### **Wind/Clouds:**

- ✓ Partly Cloudy skies throughout the day.
- ✓ Wind Speed: winds will be at 5-10 mph
- ✓ Wind Direction: Blowing from the 3B to 2B until 2 PM then flowing from 2B to 1B until 8 PM then flowing from 3B to 2B after 8 PM (see field image above!)