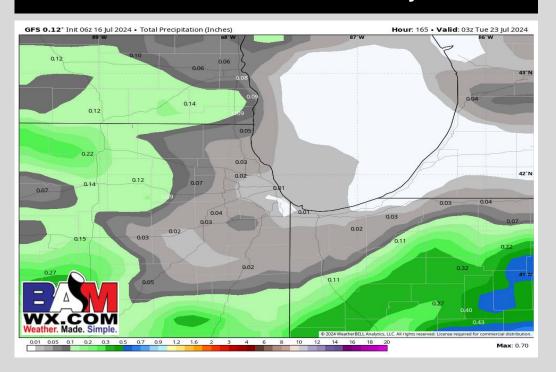

### **Rainfall Totals: Next 5 Days**

### **NEXT 5 DAYS: IMPORTANT FORECAST NOTES:**

- ✓ WED: Early AM Drizzle Possible(10%) otherwise dry.
- ✓ <u>THU:</u> Favoring Dry Conditions.
- ✓ FRI: Favoring Dry Conditions.
- ✓ <u>SAT:</u> Favoring Dry Conditions.
- ✓ <u>SUN:</u> Favoring Dry Conditions.