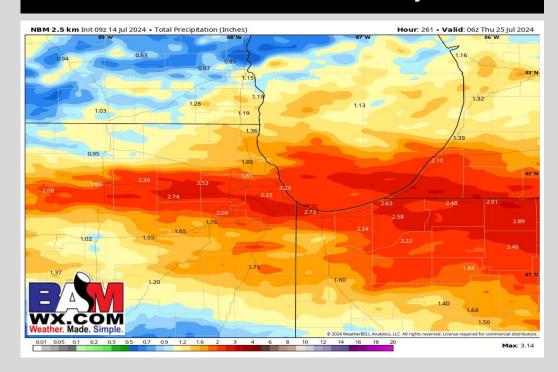

### **Rainfall Totals: Next 5 Days**

#### **NEXT 5 DAYS: IMPORTANT FORECAST NOTES:**

- ✓ MON: Showers and storms possible during the morning and evening hours. Few storms could be strong to severe.
- ✓ <u>TUE:</u> Showers and storms likely in the morning with isolated PM showers
- ✓ <u>WED:</u> Favoring Dry Conditions
- ✓ THU: Favoring Dry Conditions
- ✓ FRI: Favoring Dry Conditions