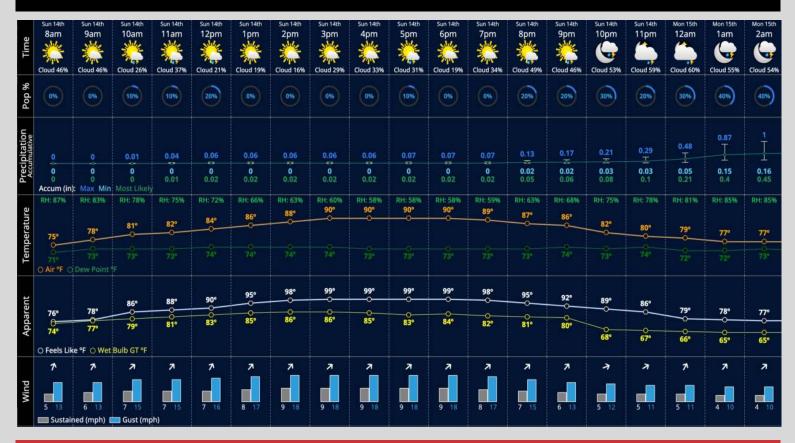

### **Today's Precipitation Chances:**

Rain and storm chances will be present throughout the day. Storms will be present 10am-12pm before calm through the afternoon. Another round of storms will be like this evening and overnight, starting 7pm.

#### **Rain Totals:**

0.5-1.0" rainfall is expected. Localized 1.0"+ is possible if caught under multiple heavy cells.

#### **Dew/Frost:**

Wet grounds should be expected MON AM (100%) thanks to rain and storms