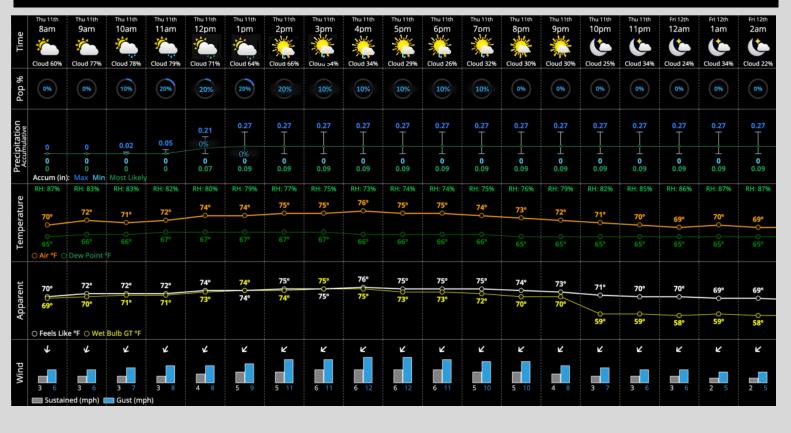

# Hour by Hour Forecast:

## **Temperatures:**

 $\checkmark~$  High temperatures will climb to the upper 70s.

### Wind/Clouds:

- ✓ low clouds will linger through early afternoon, becoming partly cloudy by mid afternoon.
- ✓ Wind Speed: winds will be light at 5-10 mph.
- ✓ <u>Wind Direction:</u> Blowing from Centerfield to Homeplate. (see field image above!)

## **Today's Precipitation Chances:**

Light rain is possible from late morning, lingering into early afternoon (20%). There is a low-end chance for rain/storms to develop in the afternoon from 2PM to 7PM (10%).

### Rain Totals:

Rainfall totals will range from 0.20" to 0.50" with many areas seeing no rain.

### Dew/Frost:

Favoring Dew formation tomorrow (70%).