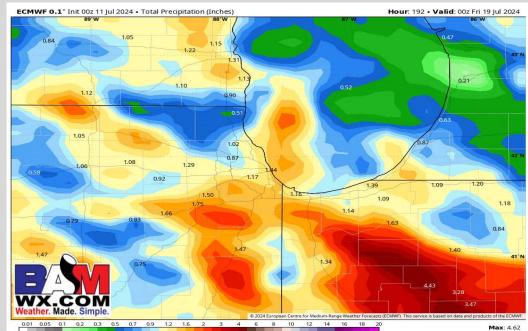

## Rainfall Totals: Next 5 Days

### **NEXT 5 DAYS: IMPORTANT FORECAST NOTES:**

- ✓ <u>FRI:</u> An isolated PM storm is possible (10%).
- <u>SAT/SUN/MON</u>: Risk for Storms ramps up SAT PM lingering through Sunday AM More storms will be possible Sunday PM lingering into Monday AM (40%).
- ✓ <u>TUE</u>: Rain/Storms possible through the day(30%).