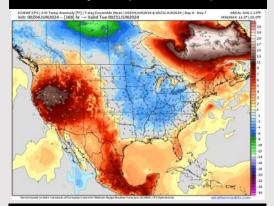

#### **Next 7 Day Temperature Departure**

**Next 7 Day Total Precipitation** 

**8-14** Day Temperature Departure

8-14 Day % of Average Precip.

- ➤ Temps are expected to be above normal for the week 1 timeframe. Outside of rain/storm chances today, next best opportunity for rain will come SUN/MON of next week.
- Above normal precipitation chances are at play during the week 2 timeframe. Temps are expected to be near to below normal.
- Above normal chances for precipitation are favored in the weeks 3/4 timeframe. Temperatures expected to be above normal for the weeks 3 and 4 timeframe.