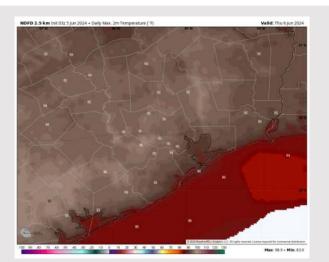

#### Precip Image: 1 PM CT

Wind Speed: 3 PM CT

High Temps Thursday

High Temps: N of Morgan's Point: Low/Mid 90s F S of Morgan's Point: Upper 80s F.

**Visibility:** Not anticipating any visibility concerns for Thursday.