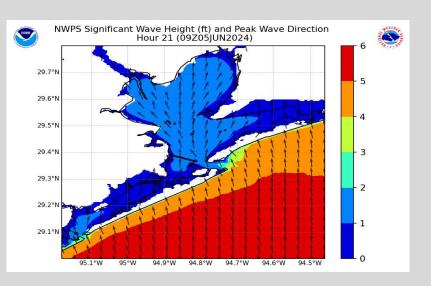

### **Houston Pilots Wave Height Update**

#### **Significant Wave Height Image**

4 AM CT WED

Stronger winds will allow for increased wave heights to continue into WED. The Boarding Station will be at risk for heights of 4-5 ft through the late morning