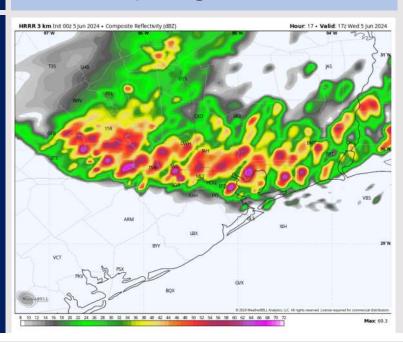

#### **Forecast Discussion**

Precip: Favoring dry conditions through 11 AM when scattered to widespread storms will be able to work through the areas. Showers and storms will continue through 5 PM before tapering off in the early evening. Dry conditions after 8 PM. Wind gusts of 40-50 kts and hail will be possible with strongest storms!