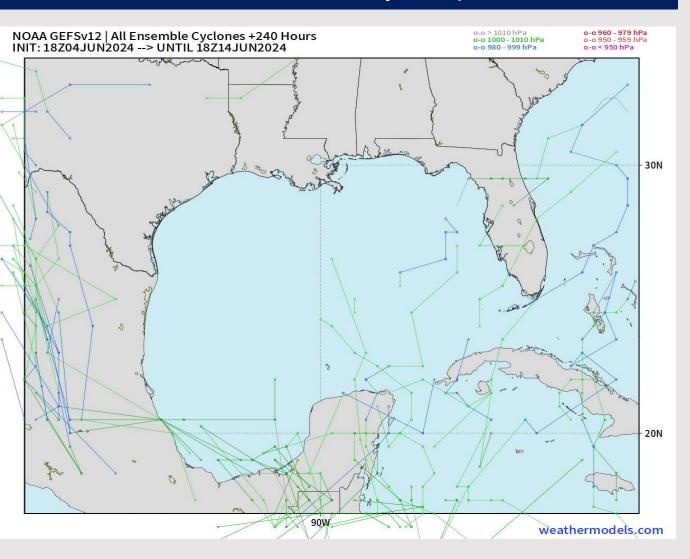

## **Houston Pilots Tropical Update**

#### **American Model Next 10 Days - Tropical Tracks**

Tropical
Development in
the Gulf of Mexico
is not favored in
the next 7-10 days.