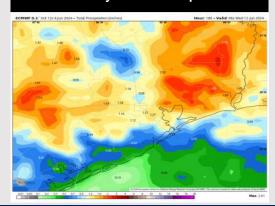

#### **Next 7 Day Temperature Departure**

**Next 7 Day Total Precipitation** 

**8-14** Day Temperature Departure

8-14 Day % of Average Precip.

- ➤ Temps are expected to be above normal for the week 1 timeframe. Outside of rain/storm chances today, next best opportunity for rain will come SUN/MON of next week.
- Above normal precipitation chances are at play during the week 2 timeframe. Temps are expected to be near to below normal.
- Above normal chances for precipitation are favored in the weeks 3/4 timeframe. Temperatures expected to be above normal for the weeks 3 and 4 timeframe.