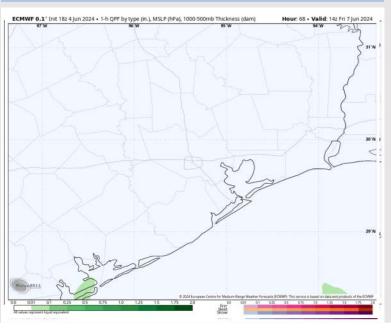

#### Precip Image: 9 AM CT

Wind Speed 2 PM CT

High Temps Friday

#### **Forecast Discussion**

**Precip:** Favoring dry conditions throughout the day on Friday.

Wind: Winds out of the NE through ~1 PM before transitioning to being out of the SE for the PM hours N of Morgan's Point: Favoring winds at 2-6 kts throughout the day S of Morgan's Point: Favoring winds at 3-8 kts.