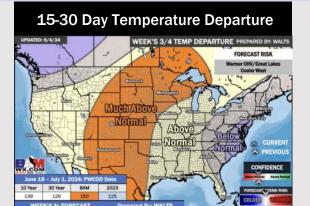

#### **Next 7 Day Temperature Departure**

**Next 7 Day Total Precipitation** 

**8-14** Day Temperature Departure

8-14 Day % of Average Precip.

- ➤ Temps are expected to be above normal for the week 1 timeframe. Outside of rain/storm chances today, next best opportunity for rain will come SUN/MON of next week.
- Above normal precipitation chances are at play during the week 2 timeframe. Temps are expected to be near to below normal.
- Above normal chances for precipitation are favored in the weeks 3/4 timeframe. Temperatures expected to be above normal for the weeks 3 and 4 timeframe.