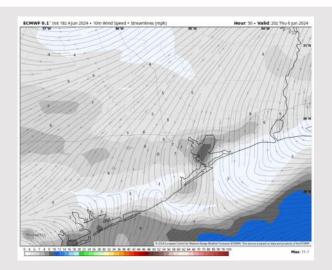

#### Precip Image: 12 PM CT

Wind Speed: 6 AM CT

High Temps Today

Wind: Winds out of the S/SE through ~6 PM before becoming variable. N of Morgan's Point: Winds at 9-14 kts through 8 PM before decreasing to 4-9 kts. S of Morgan's Point: Winds at 17-22 kts through 8 PM before decreasing to 9-14 kts. Non t-storm wind gusts of 22-27 kts possible through 8 PM for all stations.