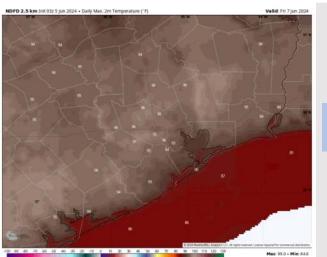

n's Point: Winds at 4-8 kts thorough the day

High Temps: N of Morgan's Point: Low/Mid 90s F S of Morgan's Point: Upper 80s F.

**Visibility:** Not anticipating any visibility concerns for Thursday.

#### Precip Image: 1 PM CT



Wind Speed: 3 PM CT





High Temps Thursday

## Houston Pilots: Fri. 6/7/2024





#### **Forecast Discussion**

**Precip:** Favoring dry conditions throughout the day on Friday.

Wind: Winds out of the NE through ~1 PM before transitioning to being out of the SE for the PM hours N of Morgan's Point: Favoring winds at 2-6 kts throughout the day S of Morgan's Point: Favoring winds at 3-8 kts.

High Temps: N of Morgan's Point: Mid 90's F. S of Morgan's Point: Low 90s F.

Visibility: No fog is favored for Friday.

#### Precip Image: 9 AM CT



Wind Speed 2 PM CT





High Temps Friday

## **Houston Pilots: 6/4/24**





#### **Next 7 Day Temperature Departure**



**Next 7 Day Total Precipitation** 



**8-14** Day Temperature Departure



8-14 Day % of Average Precip.







- ➤ Temps are expected to be above normal for the week 1 timeframe. Outside of rain/storm chances today, next best opportunity for rain will come SUN/MON of next week.
- Above normal precipitation chances are at play during the week 2 timeframe. Temps are expected to be near to below normal.
- Above normal chances for precipitation are favored in the weeks 3/4 timeframe. Temperatures expected to be above normal for the weeks 3 and 4 timeframe.