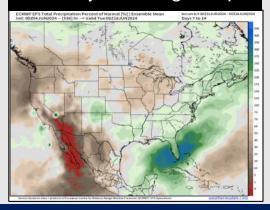

#### **Next 7 Day Temperature Departure**

**Next 7 Day Total Precipitation** 

**8-14** Day Temperature Departure

8-14 Day % of Average Precip.

- ➤ Temps are expected to be above normal for the week 1 timeframe. Outside of rain/storm chances today, next best opportunity for rain will come SUN/MON of next week.
- Above normal precipitation chances are at play during the week 2 timeframe. Temps are expected to be near to below normal.
- Above normal chances for precipitation are favored in the weeks 3/4 timeframe. Temperatures expected to be above normal for the weeks 3 and 4 timeframe.