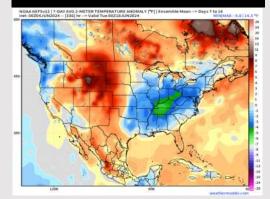

#### **Next 7 Day Temperature Departure**

**Next 7 Day Total Precipitation** 

**8-14** Day Temperature Departure

8-14 Day % of Average Precip.

- ➤ Temps are expected to be above normal for the week 1 timeframe. Outside of rain/storm chances today, next best opportunity for rain will come SUN/MON of next week.
- Above normal precipitation chances are at play during the week 2 timeframe. Temps are expected to be near to below normal.
- Above normal chances for precipitation are favored in the weeks 3/4 timeframe. Temperatures expected to be above normal for the weeks 3 and 4 timeframe.