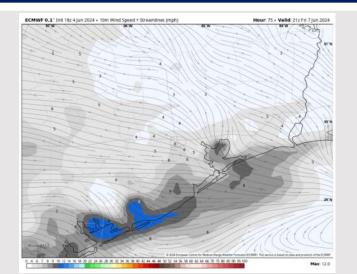

gan's Point: Winds at 4-8 kts thorough the day

High Temps: N of Morgan's Point: Low/Mid 90s F S of Morgan's Point: Upper 80s F.

**Visibility:** Not anticipating any visibility concerns for Thursday.

#### Precip Image: 1 PM CT



Wind Speed: 3 PM CT





High Temps Thursday

## Houston Pilots: Fri. 6/7/2024





#### **Forecast Discussion**

**Precip:** Favoring dry conditions throughout the day on Friday.

Wind: Winds out of the NE through ~1 PM before transitioning to being out of the SE for the PM hours N of Morgan's Point: Favoring winds at 2-6 kts throughout the day S of Morgan's Point: Favoring winds at 3-8 kts.

High Temps: N of Morgan's Point: Mid 90's F. S of Morgan's Point: Low 90s F.

Visibility: No fog is favored for Friday.

#### Precip Image: 9 AM CT



Wind Speed 2 PM CT





High Temps Friday

## **Houston Pilots: 6/4/24**





#### **Next 7 Day Temperature Departure**



**Next 7 Day Total Precipitation** 



**8-14** Day Temperature Departure



8-14 Day % of Average Precip.







- ➤ Temps are expected to be above normal for the week 1 timeframe. Outside of rain/storm chances today, next best opportunity for rain will come SUN/MON of next week.
- Above normal precipitation chances are at play during the week 2 timeframe. Temps are expected to be near to below normal.
- Above normal chances for precipitation are favored in the weeks 3/4 timeframe. Temperatures expected to be above normal for the weeks 3 and 4 timeframe.