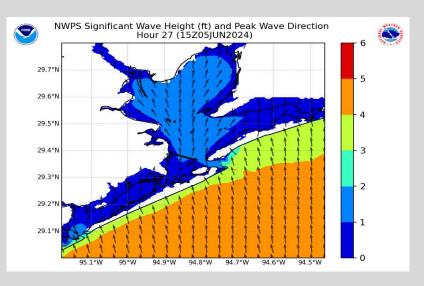

### **Houston Pilots Wave Height Update**

10 AM CT WED

Wave heights are then expected to recede with approaching storms towards 10 AM. Heights of 3-4 ft will continue through WED PM before decreasing below 3 ft starting THU.