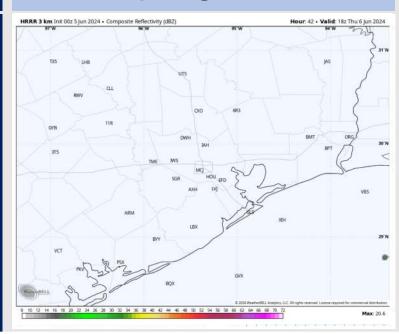

#### Precip Image: 12 PM CT

Wind Speed: 6 AM CT

High Temps Today

#### **Forecast Discussion**

Precip: Favoring dry conditions through 11 AM when scattered to widespread storms will be able to work through the areas. Showers and storms will continue through 5 PM before tapering off in the early evening. Dry conditions after 8 PM. Wind gusts of 40-50 kts and hail will be possible with strongest storms!