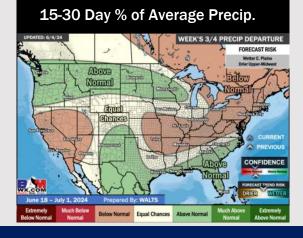

#### **Next 7 Day Temperature Departure**

**Next 7 Day Total Precipitation** 

**8-14** Day Temperature Departure

8-14 Day % of Average Precip.

- ➤ Temps are expected to be above normal for the week 1 timeframe. Outside of rain/storm chances today, next best opportunity for rain will come SUN/MON of next week.
- Above normal precipitation chances are at play during the week 2 timeframe. Temps are expected to be near to below normal.
- Above normal chances for precipitation are favored in the weeks 3/4 timeframe. Temperatures expected to be above normal for the weeks 3 and 4 timeframe.