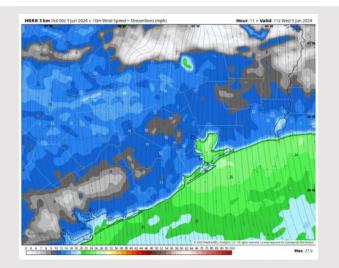

Wind: Winds out of the S/SE through ~6 PM before becoming variable. N of Morgan's Point: Winds at 9-14 kts through 8 PM before decreasing to 4-9 kts. S of Morgan's Point: Winds at 17-22 kts through 8 PM before decreasing to 9-14 kts. Non t-storm wind gusts of 22-27 kts possible through 8 PM for all stations.