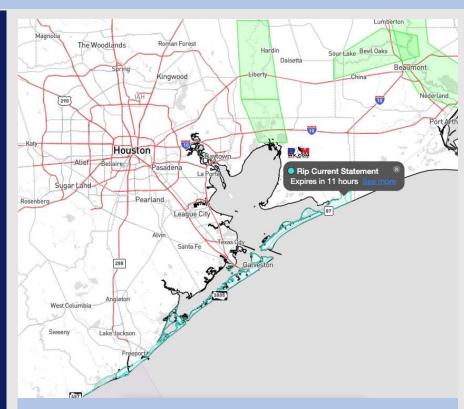

### **Weather Headlines**

- Elevated winds are expected to continue through this evening before calming late evening and the rest of the week.
- Risk of strong to severe storms this afternoon. Wind gusts of 40+ kts will be possible
- Elevated wave heights of 4-5 ft will be possible towards the Boarding Station through this morning. More details below.

**Current Radar: 10:55 PM CT** 

As always, please do not hesitate to reach out to us with any forecast questions via the chat option on Clarity or our on-call number, (317)-560-8122 press 1 for forecast questions.