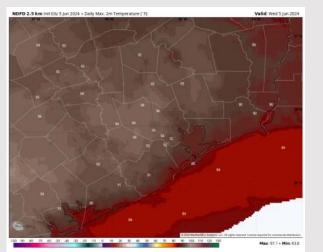

High Temps: N of Morgan's Point: Low 90s F. S of Morgan's Point: Mid/Upper 80s F.

Visibility: No fog is favored however reduced visibilities will be possible under heavier storms/downpours.