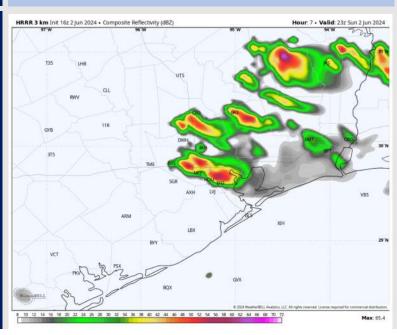

ed data that may/may not agree with the official BAM thinking that's found on the daily slides.

This data should be used as a guide only.

### Houston Pilots: Sun. 6/2/2024





#### **Forecast Discussion**

Precip: A few isolated (10-20%) storms will be possible for locations N of Morgan's Point between 3-7 PM CT, however better coverage is expected to remain north. Thunderstorm wind gusts of 30-40kts, local downpours and hail possible!

Wind: Winds out of the S/SE throughout the day. N of Morgan's Point: Favoring winds at 9-14 kts throughout the day. S of Morgan's Point: Winds at 12-17 kts for the remainder of the day.

Low Temps: N of Morgan's Point: Upper 70s F. S of Morgan's Point: Low 80s F.

Visibility: Not anticipating any fog for the rest of the day.

#### Precip Image: 6 PM CT



Wind Speed: 9 PM CT





Low Temps MON AM

# Houston Pilots: Mon. 6/3/2024





### **Forecast Discussion**

**Precip:** Favoring mostly dry conditions outside of isolated light showers from 10 AM through 3 PM.

Wind: Winds will be out of S/SE for the entire day. N of Morgan's Point: Winds at 7-12 kts through 9 AM then increase to 10-15 kts for the PM. S of Morgan's Point: Winds increase to 18-23 kts just after midnight and remain there throughout Monday. Wind gusts of 22-27 kts possible after 10 AM for all stations

High Temps: N of Morgan's Point: Near/Low 90s F S of Morgan's Point: Low/Mid 80s F.

**Visibility:** Not anticipating any visibility concerns for Monday.

#### Precip Image: 11 AM CT



Wind Speed: 7 PM CT





High Temps Monday

# Houston Pilots: Tue. 6/4/2024





### **Fo