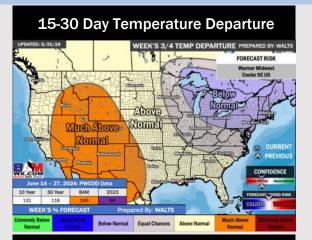

# **Houston Pilots: 6/2/24**

**Next 7 Day Total Precipitation** 

**8-14** Day Temperature Departure

8-14 Day % of Average Precip.

- Temps are expected to be near normal for the week 1 timeframe. A less active pattern is favored for the upcoming week with only sporadic rain chances favored.
- Near normal precipitation chances are at play during the week 2 timeframe. Temps are expected to be near to above normal.
- ➤ Below normal chances for precipitation are favored in the weeks ¾ timeframe. Temperatures expected to be above normal for the weeks 3 and 4 timeframe.