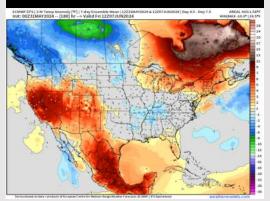

# **Houston Pilots: 6/2/24**

**Next 7 Day Total Precipitation** 

**8-14** Day Temperature Departure

8-14 Day % of Average Precip.

- Temps are expected to be near normal for the week 1 timeframe. A less active pattern is favored for the upcoming week with only sporadic rain chances favored.
- Near normal precipitation chances are at play during the week 2 timeframe. Temps are expected to be near to above normal.
- ➤ Below normal chances for precipitation are favored in the weeks ¾ timeframe. Temperatures expected to be above normal for the weeks 3 and 4 timeframe.