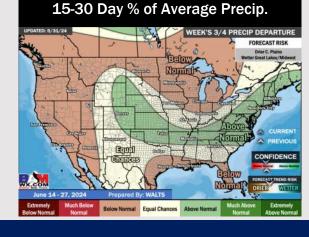

# **Houston Pilots: 6/2/24**

**Next 7 Day Total Precipitation** 

**8-14** Day Temperature Departure

8-14 Day % of Average Precip.

- Temps are expected to be near normal for the week 1 timeframe. A less active pattern is favored for the upcoming week with only sporadic rain chances favored.
- Near normal precipitation chances are at play during the week 2 timeframe. Temps are expected to be near to above normal.
- ➤ Below normal chances for precipitation are favored in the weeks ¾ timeframe. Temperatures expected to be above normal for the weeks 3 and 4 timeframe.