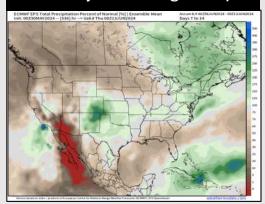

# **Houston Pilots: 6/2/24**

**Next 7 Day Total Precipitation** 

**8-14** Day Temperature Departure

8-14 Day % of Average Precip.

- Temps are expected to be near normal for the week 1 timeframe. A less active pattern is favored for the upcoming week with only sporadic rain chances favored.
- Near normal precipitation chances are at play during the week 2 timeframe. Temps are expected to be near to above normal.
- ➤ Below normal chances for precipitation are favored in the weeks ¾ timeframe. Temperatures expected to be above normal for the weeks 3 and 4 timeframe.