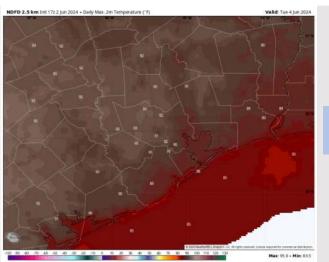

# Houston Pilots: Tue. 6/4/2024

High Temps: N of Morgan's Point: Low 90s F. S of Morgan's Point: Upper 80s F.

**Visibility:** Not anticipating any fog risk for Tuesday.

#### Precip Image: 2 PM CT

Wind Speed 6 PM CT

High Temps Tuesday