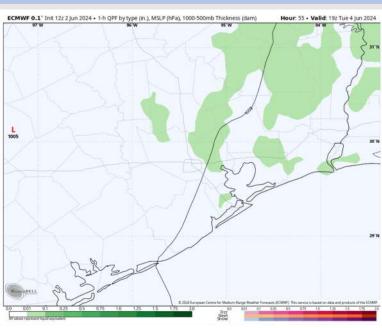

11 AM CT



Wind Speed: 7 PM CT





High Temps Monday

# Houston Pilots: Tue. 6/4/2024





### **Forecast Discussion**

Precip: Favoring dry conditions aside from a window between 10AM-3PM for an isolated light shower.

Wind: Winds out of the S/SE throughout the day. N of Morgan's Point: Favoring winds at 12 – 17 kts throughout the day. S of Morgan's Point: Winds at 12-17 kts through 4 AM, before increasing to 21-26 kts. Winds then calm slightly after 12 PM to 19-24 kts the rest of the day. Wind gusts of 22-27 kts possible after 4 AM at all stations (locally higher of 30-35 kts between 4 AM and 10 AM S of Morgan's Point)

High Temps: N of Morgan's Point: Low 90s F. S of Morgan's Point: Upper 80s F.

**Visibility:** Not anticipating any fog risk for Tuesday.

#### Precip Image: 2 PM CT



Wind Speed 6 PM CT





High Temps Tuesday

# **Houston Pilots: 6/2/24**









**Next 7 Day Total Precipitation** 



**8-14** Day Temperature Departure



8-14 Day % of Average Precip.







- Temps are expected to be near normal for the week 1 timeframe. A less active pattern is favored for the upcoming week with only sporadic rain chances favored.
- Near normal precipitation chances are at play during the week 2 timeframe. Temps are expected to be near to above normal.
- ➤ Below normal chances for precipitation are favored in the weeks ¾ timeframe. Temperatures expected to be above normal for the weeks 3 and 4 timeframe.