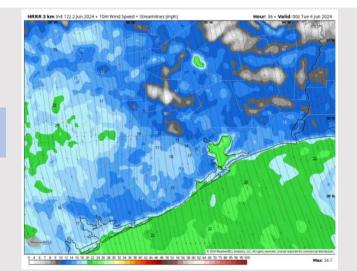

ating any fog for the rest of the day.

#### Precip Image: 6 PM CT



Wind Speed: 9 PM CT





Low Temps MON AM

# Houston Pilots: Mon. 6/3/2024





### **Forecast Discussion**

**Precip:** Favoring mostly dry conditions outside of isolated light showers from 10 AM through 3 PM.

Wind: Winds will be out of S/SE for the entire day. N of Morgan's Point: Winds at 7-12 kts through 9 AM then increase to 10-15 kts for the PM. S of Morgan's Point: Winds increase to 18-23 kts just after midnight and remain there throughout Monday. Wind gusts of 22-27 kts possible after 10 AM for all stations

High Temps: N of Morgan's Point: Near/Low 90s F S of Morgan's Point: Low/Mid 80s F.

**Visibility:** Not anticipating any visibility concerns for Monday.

#### Precip Image: 11 AM CT



Wind Speed: 7 PM CT





High Temps Monday

# Houston Pilots: Tue. 6/4/2024





### **Forecast Discussion**

Precip: Favoring dry conditions aside from a window between 10AM-3PM for an isolated light shower.

Wind: Winds out of the S/SE throughout the day. N of Morgan's Point: Favoring winds at 12 – 17 kts throughout the day. S of Morgan's Point: Winds at 12-17 kts through 4 AM, before increasing to 21-26 kts. Winds then calm slightly after 12 PM to 19-24 kts the rest of the day. Wind gusts of 22-27 kts possible after 4 AM at all stations (locally higher of 30-35 kts between 4 AM and 10 AM S of Morgan's Point)

High Temps: N of Morgan's Point: Low 90s F. S of Morgan's Point: Upper 80s F.

**Visibility:** Not anticipating any fog risk for Tuesday.

#### Precip Image: 2 PM CT



Wind Speed 6 PM CT





High Tem