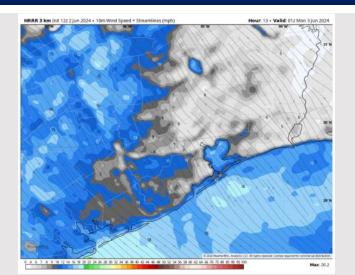

t agree with the official BAM thinking that's found on the daily slides.

This data should be used as a guide only.

### Houston Pilots: Sun. 6/2/2024





#### **Forecast Discussion**

Precip: A few isolated (10-20%) storms will be possible for locations N of Morgan's Point between 3-7 PM CT, however better coverage is expected to remain north. Thunderstorm wind gusts of 30-40kts, local downpours and hail possible!

Wind: Winds out of the S/SE throughout the day. N of Morgan's Point: Favoring winds at 9-14 kts throughout the day. S of Morgan's Point: Winds at 12-17 kts for the remainder of the day.

Low Temps: N of Morgan's Point: Upper 70s F. S of Morgan's Point: Low 80s F.

Visibility: Not anticipating any fog for the rest of the day.

#### Precip Image: 6 PM CT



Wind Speed: 9 PM CT





Low Temps MON AM

# Houston Pilots: Mon. 6/3/2024





### **Forecast Discussion**

**Precip:** Favoring mostly dry conditions outside of isolated light showers from 10 AM through 3 PM.

Wind: Winds will be out of S/SE for the entire day. N of Morgan's Point: Winds at 7-12 kts through 9 AM then increase to 10-15 kts for the PM. S of Morgan's Point: Winds increase to 18-23 kts just after midnight and remain there throughout Monday. Wind gusts of 22-27 kts possible after 10 AM for all stations

High Temps: N of Morgan's Point: Near/Low 90s F S of Morgan's Point: Low/Mid 80s F.

**Visibility:** Not anticipating any visibility concerns for Monday.

#### Precip Image: 11 AM CT



Wind Speed: 7 PM CT





High Temps Monday

# Houston Pilots: Tue. 6/4/2024





### **Forecast Discussion**

Pr