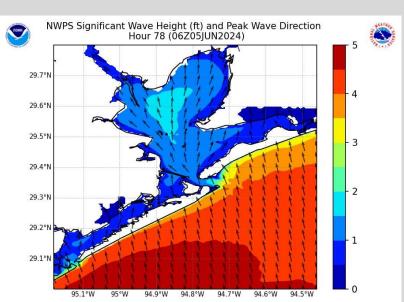

Waves are favored to continue to slowly increase throughout the day on MON and into TUE AM. By 4 AM TUE favoring wave heights in the 4' – 4.5' range near the Boarding Station. These will continue through WED AM.