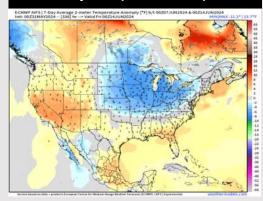

# **Houston Pilots: 6/2/24**

**Next 7 Day Total Precipitation** 

**8-14** Day Temperature Departure

8-14 Day % of Average Precip.

- Temps are expected to be near normal for the week 1 timeframe. A less active pattern is favored for the upcoming week with only sporadic rain chances favored.
- Near normal precipitation chances are at play during the week 2 timeframe. Temps are expected to be near to above normal.
- ➤ Below normal chances for precipitation are favored in the weeks ¾ timeframe. Temperatures expected to be above normal for the weeks 3 and 4 timeframe.