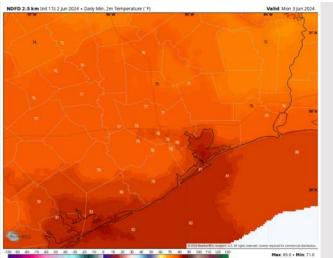

High Temps: N of Morgan's Point: Near/Low 90s F S of Morgan's Point: Low/Mid 80s F.

**Visibility:** Not anticipating any visibility concerns for Monday.