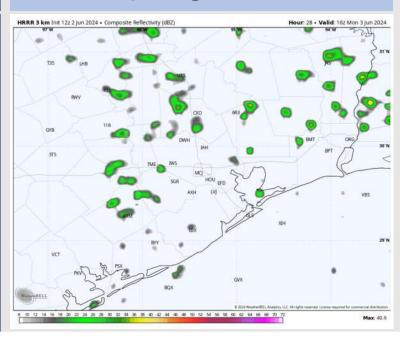

Visibility: Not anticipating any fog for the rest of the day.

#### Precip Image: 6 PM CT



Wind Speed: 9 PM CT





Low Temps MON AM

# Houston Pilots: Mon. 6/3/2024





### **Forecast Discussion**

**Precip:** Favoring mostly dry conditions outside of isolated light showers from 10 AM through 3 PM.

Wind: Winds will be out of S/SE for the entire day. N of Morgan's Point: Winds at 7-12 kts through 9 AM then increase to 10-15 kts for the PM. S of Morgan's Point: Winds increase to 18-23 kts just after midnight and remain there throughout Monday. Wind gusts of 22-27 kts possible after 10 AM for all stations

High Temps: N of Morgan's Point: Near/Low 90s F S of Morgan's Point: Low/Mid 80s F.

**Visibility:** Not anticipating any visibility concerns for Monday.

#### Precip Image: 11 AM CT



Wind Speed: 7 PM CT





High Temps Monday

# Houston Pilots: Tue. 6/4/2024





### **Forecast Discussion**

Precip: Favoring dry conditions aside from a window between 10AM-3PM for an isolated light shower.

Wind: Winds out of the S/SE throughout the day. N of Morgan's Point: Favoring winds at 12 – 17 kts throughout the day. S of Morgan's Point: Winds at 12-17 kts through 4 AM, before increasing to 21-26 kts. Winds then calm slightly after 12 PM to 19-24 kts the rest of the day. Wind gusts of 22-27 kts possible after 4 AM at all stations (locally higher of 30-35 kts between 4 AM and 10 AM S of Morgan's Point)

High Temps: N of Morgan's Point: Low 90s F. S of Morgan's Point: Upper 80s F.

**Visibility:** Not anticipating any fog risk for Tuesday.

#### Precip Image: 2 PM CT



Wind Spee