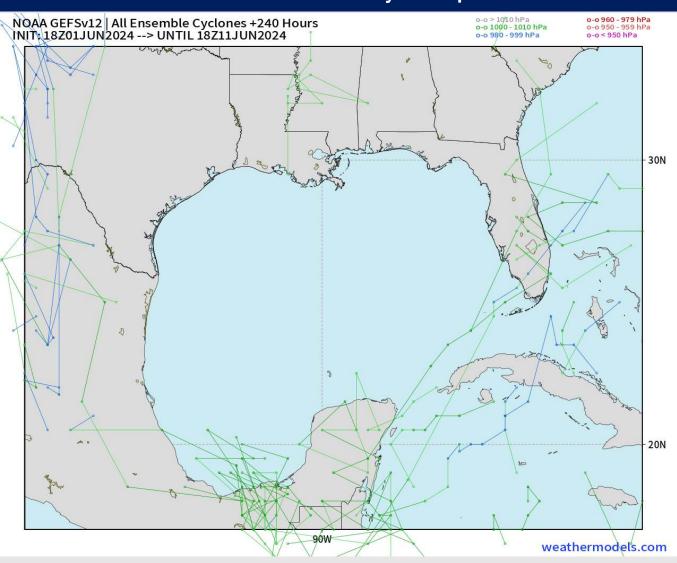

#### American Model Next 10 Days - Tropical Tracks

Tropical
Development in
the Gulf of Mexico
is not favored in
the next 7-10 days.