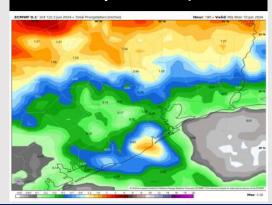

# **Houston Pilots: 6/2/24**

**Next 7 Day Total Precipitation** 

**8-14** Day Temperature Departure

8-14 Day % of Average Precip.

- Temps are expected to be near normal for the week 1 timeframe. A less active pattern is favored for the upcoming week with only sporadic rain chances favored.
- Near normal precipitation chances are at play during the week 2 timeframe. Temps are expected to be near to above normal.
- ➤ Below normal chances for precipitation are favored in the weeks ¾ timeframe. Temperatures expected to be above normal for the weeks 3 and 4 timeframe.