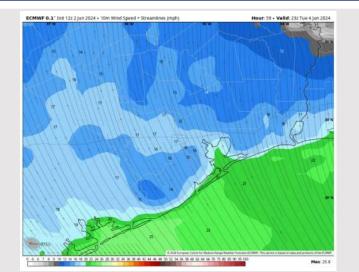

d: 7 PM CT





High Temps Monday

# Houston Pilots: Tue. 6/4/2024





### **Forecast Discussion**

Precip: Favoring dry conditions aside from a window between 10AM-3PM for an isolated light shower.

Wind: Winds out of the S/SE throughout the day. N of Morgan's Point: Favoring winds at 12 – 17 kts throughout the day. S of Morgan's Point: Winds at 12-17 kts through 4 AM, before increasing to 21-26 kts. Winds then calm slightly after 12 PM to 19-24 kts the rest of the day. Wind gusts of 22-27 kts possible after 4 AM at all stations (locally higher of 30-35 kts between 4 AM and 10 AM S of Morgan's Point)

High Temps: N of Morgan's Point: Low 90s F. S of Morgan's Point: Upper 80s F.

**Visibility:** Not anticipating any fog risk for Tuesday.

#### Precip Image: 2 PM CT



Wind Speed 6 PM CT





High Temps Tuesday

# **Houston Pilots: 6/2/24**









**Next 7 Day Total Precipitation** 



**8-14** Day Temperature Departure



8-14 Day % of Average Precip.







- Temps are expected to be near normal for the week 1 timeframe. A less active pattern is favored for the upcoming week with only sporadic rain chances favored.
- Near normal precipitation chances are at play during the week 2 timeframe. Temps are expected to be near to above normal.
- ➤ Below normal chances for precipitation are favored in the weeks ¾ timeframe. Temperatures expected to be above normal for the weeks 3 and 4 timeframe.