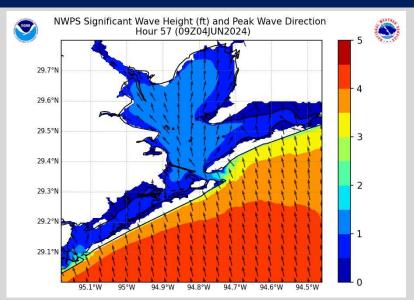

#### Significant Wave Height Image

4 AM CT TUE

1 AM CT WED

Periods of strong winds will result in increasing wave heights MON AM. By 10AM MON waves heights will be in the 3 – 3.5 ft range at the Boarding Station.