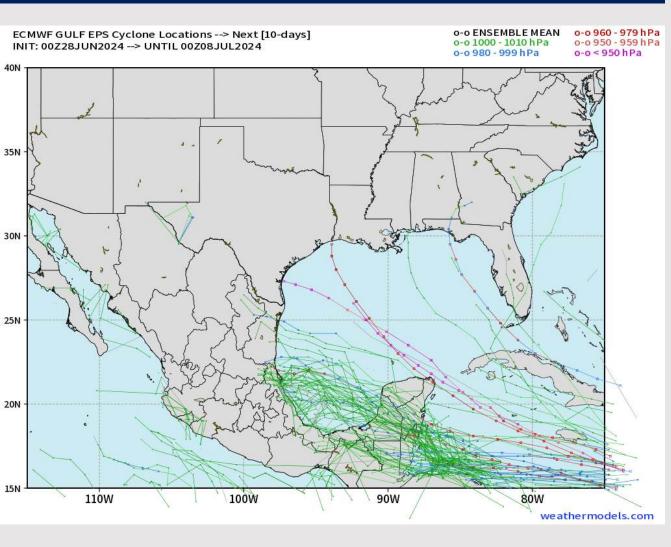

#### **European Model Next 10 Days - Tropical Tracks**

Monitoring an area of interest currently located off the NE Coast of South America.

With confidence remaining low at this distance, data is providing a possible signal for a Tropical Storm/Low-end Hurricane in the Caribbean/Gulf of Mexico.

Timeframe to be monitored is ~ July 6 – July 10.