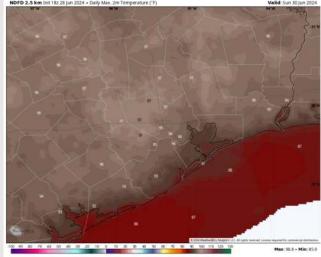

### **Forecast Discussion**

5 AM CT

**Precip:** Favoring dry conditions throughout much of the day aside from isolated (10%) chances between 4-7 PM (better risks to be N of all Stations).

Wind: Winds out of the S/SE throughout the day. N of Morgan's **Point:** Winds at 3-8 kts through the day. **S of Morgan's Point:** Winds at 10-15 kts until 6 AM, then decreasing to 5-10 kts for the remainder of the day.

Low Temps: N of Morgan's Point: Mid to Upper 90s F. S of Morgan's Point: Upper 80s F