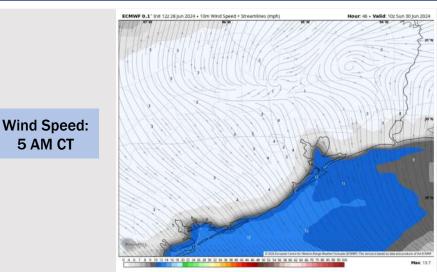

#### Precip Image: 11 AM CT

Visibility: Not anticipating any fog concerns for Saturday.

Wind Speed:

3 AM CT

High Temps Saturday