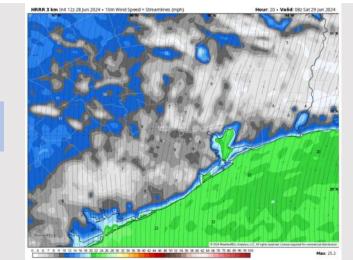

Wind: Winds will be out of the S/SW through noon before shifting to being out of the SE for the PM hours SAT. N of Morgan's Point: Winds will be at 5–10 kts through 2 PM before increasing to 8–13 kts for the remainder of the overnight. S of Morgan's Point: Winds at 16–21 kts from through 9AM, before decreasing to 11-16 kts for the remainder of the day. Non-thunderstorms wind gusts of 22-27 kts will be possible through 7AM for stations S of Morgan's Point.

#### Precip Image: 11 AM CT

Visibility: Not anticipating any fog concerns for Saturday.

Wind Speed:

3 AM CT

High Temps Saturday