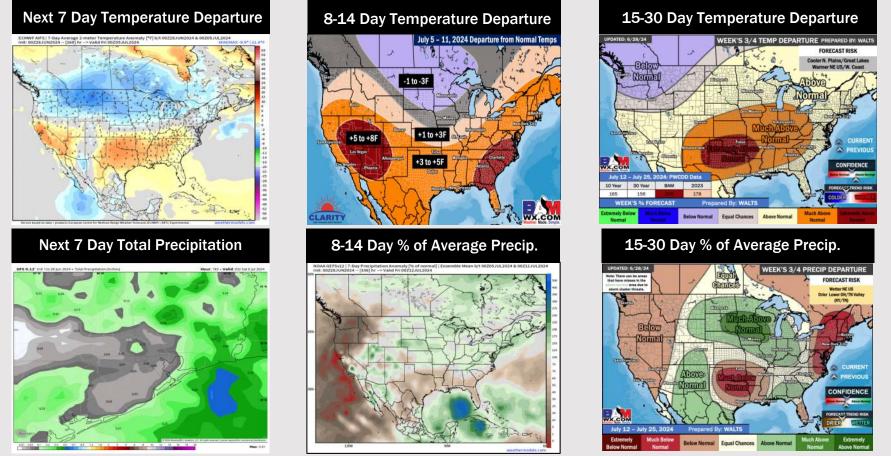

# Houston Pilots: 6/28/24

- Temps are expected to be above normal for the week 1 timeframe. Only scattered shower/storm risks are favored
- Well below normal precipitation chances are at play during the week 2 timeframe, with the risk of tropical activity needing to be monitored. However, confidence is low in this development. Temps are expected to be above normal for week 2.
- Below normal chances for precipitation and above normal temperatures are favored in the weeks 3/4 timeframe.