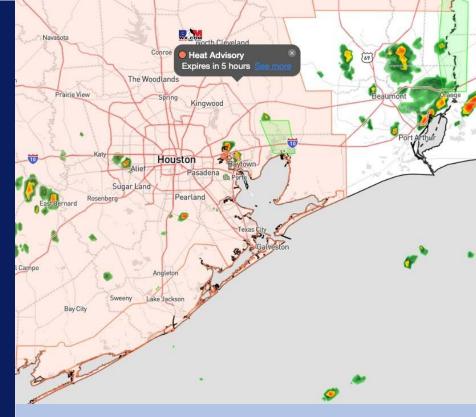

Current Radar: 1:50 PM CT

As always, please do not hesitate to reach out to us with any forecast questions via the chat option on Clarity or our on-call number, (317)-560-8122 press 1 for forecast questions.

### **Forecast Discussion**

**Precip:** Hit/Miss (10%) light showers possible will continue through 7 PM, with dry conditions favored afterwards.

Wind: Winds expected to be out of the SW throughout the day. N of Morgan's Point: Winds at 8 - 13 kts through the remainder of the night. S of Morgan's Point: Favoring winds at 13 -18 kts for the rest of the PM hours