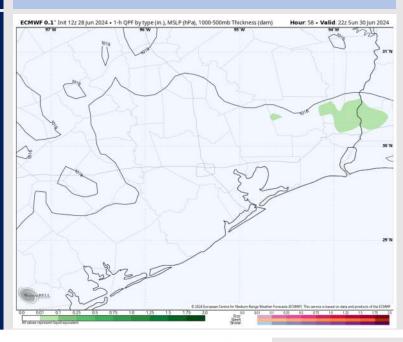

### **Forecast Discussion**

5 AM CT

**Precip:** Favoring dry conditions throughout much of the day aside from isolated (10%) chances between 4-7 PM (better risks to be N of all Stations).

Wind: Winds out of the S/SE throughout the day. N of Morgan's **Point:** Winds at 3-8 kts through the day. **S of Morgan's Point:** Winds at 10-15 kts until 6 AM, then decreasing to 5-10 kts for the remainder of the day.

#### Precip Image: 2 PM CT

**High Temps** Sunday