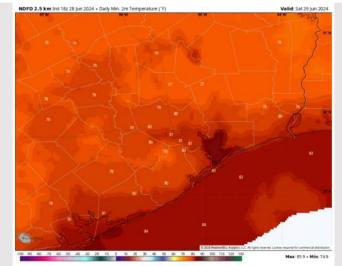

Low Temps SAT AM: N of Morgan's Point: Low 80s F. S of Morgan's Point: Mid 80s F

Visibility: Not favoring any fog concerns for today.

High Temps: N of Morgan's Point: Mid 90s F. S of Morgan's Point: Mid to upper 80s F

#### Precip Image: 11 AM CT

Visibility: Not anticipating any fog concerns for Saturday.

Wind Speed:

3 AM CT

High Temps Saturday