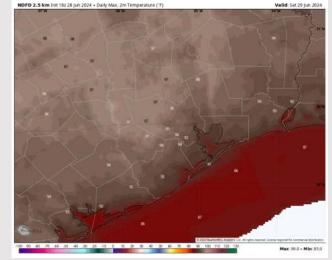

High Temps: N of Morgan's Point: Mid 90s F. S of Morgan's Point: Mid to upper 80s F

#### Precip Image: 11 AM CT

Visibility: Not anticipating any fog concerns for Saturday.

Wind Speed:

3 AM CT

High Temps Saturday