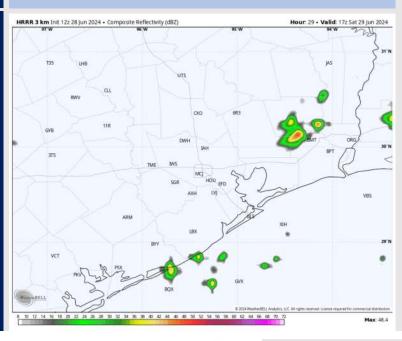

#### **Forecast Discussion**

**Precip:** Isolated (10%) light showers will work back into the area starting at 5 AM and continuing throughout the morning/early afternoon. Towards 2 PM, a few scattered storms (20%) will be possible N of Morgan's Point and continue through 6 PM. Dry conditions favored after 6 PM.

#### Precip Image: 11 AM CT

Visibility: Not anticipating any fog concerns for Saturday.

Wind Speed:

3 AM CT

High Temps Saturday