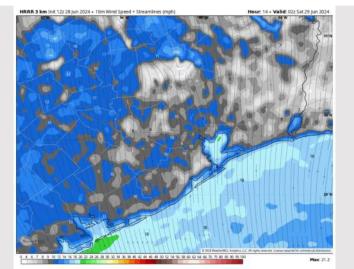

### **Forecast Discussion**

**Precip:** Hit/Miss (10%) light showers possible will continue through 7 PM, with dry conditions favored afterwards.

Wind: Winds expected to be out of the SW throughout the day. N of Morgan's Point: Winds at 8 - 13 kts through the remainder of the night. S of Morgan's Point: Favoring winds at 13 -18 kts for the rest of the PM hours

Low Temps SAT AM: N of Morgan's Point: Low 80s F. S of Morgan's Point: Mid 80s F

Visibility: Not favoring any fog concerns for today.

#### Precip Image: 5 PM CT

Low Temps SAT AM